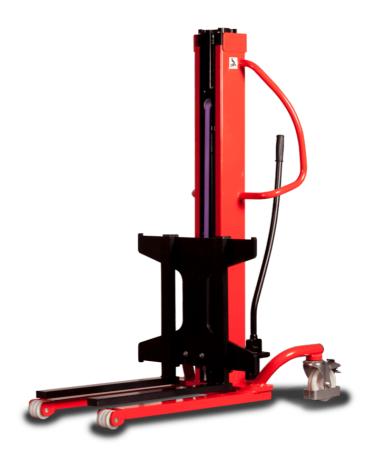

# **KLEOS HM 250 D18**

|      | Technical characteristics        |    | Metric              |
|------|----------------------------------|----|---------------------|
| 1.1  | Manufacturer                     |    | Manitou             |
| 1.2  | Model Name                       |    | HM 250 D18          |
| 1.3  | Power source                     |    | Manual              |
| 1.4  | Operator type                    |    | Pedestrian          |
| 1.5  | Max. capacity                    | Q  | 250 kg              |
| 1.6  | Load center of gravity           | c  | 250 kg              |
| 1.0  | Weight                           |    | 230 111111          |
| 2.1  | Overall weight without tools     |    | 110 kg              |
|      | Wheels                           |    |                     |
| 3.1  | Tires type                       |    | Nylon               |
| 3.2  | Dimensions of front wheels       |    | 2x (75x65)          |
| 3.3  | Dimensions of rear wheels        |    | 2x (150x50)         |
|      | Dimensions                       |    |                     |
| 4.2  | Mast lowered height              | h1 | 1585 mm             |
| 4.5  | Mast extended height             | h4 | 2475 mm             |
| 4.19 | Overall length                   | l1 | 1032 mm             |
| 4.20 | Length to face of forks          | 12 | 571 mm              |
| 4.21 | Overall width                    | b1 | 710 mm              |
| 4.25 | Fork spread                      | b5 | 529 mm              |
|      | Performances                     |    |                     |
| 5.2  | Lifting speed (laden / unladen)  |    | 0.10 m/s / 0.10 m/s |
| 5.3  | Lowering speed (laden / unladen) |    | 0.10 m/s / 0.10 m/s |
| 5.11 | Parking brake                    |    | Mecanic             |