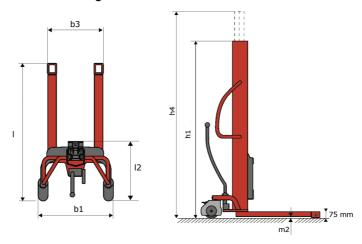

# **KLEOS HM 250 D18**

|      | Technical characteristics        |    | Metric              |
|------|----------------------------------|----|---------------------|
| 1.1  | Manufacturer                     |    | Manitou             |
| 1.2  | Model Name                       |    | HM 250 D18          |
| 1.3  | Power source                     |    | Manual              |
| 1.4  | Operator type                    |    | Pedestrian          |
| 1.5  | Max. capacity                    | Q  | 250 kg              |
| 1.6  | Load center of gravity           | c  | 250 kg              |
| 1.0  | Weight                           |    | 230 111111          |
| 2.1  | Overall weight without tools     |    | 110 kg              |
|      | Wheels                           |    |                     |
| 3.1  | Tires type                       |    | Nylon               |
| 3.2  | Dimensions of front wheels       |    | 2x (75x65)          |
| 3.3  | Dimensions of rear wheels        |    | 2x (150x50)         |
|      | Dimensions                       |    |                     |
| 4.2  | Mast lowered height              | h1 | 1585 mm             |
| 4.5  | Mast extended height             | h4 | 2475 mm             |
| 4.19 | Overall length                   | l1 | 1032 mm             |
| 4.20 | Length to face of forks          | 12 | 571 mm              |
| 4.21 | Overall width                    | b1 | 710 mm              |
| 4.25 | Fork spread                      | b5 | 529 mm              |
|      | Performances                     |    |                     |
| 5.2  | Lifting speed (laden / unladen)  |    | 0.10 m/s / 0.10 m/s |
| 5.3  | Lowering speed (laden / unladen) |    | 0.10 m/s / 0.10 m/s |
| 5.11 | Parking brake                    |    | Mecanic             |

## Kleos HM 250 D18 - Dimensional drawing