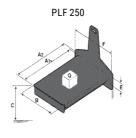

## **Tool characteristics**

| - 10-01     |                     |                           |     |     |     |     |     |     |    |    |    |    |     |        |
|-------------|---------------------|---------------------------|-----|-----|-----|-----|-----|-----|----|----|----|----|-----|--------|
| Tool 250 kg | Attachment capacity | Center of gravity of load | A1  | A2  | В   | ŀ   | 31  | C   | D  | E  | ET | E2 | F   | Weight |
|             | kg                  | mm                        | mm  | mm  | mm  | mm  | mm  | mm  | mm | mm | mm | mm | mm  | kg     |
| EPE 250     | 250                 | 250                       | 500 | 515 | 40  | -   | -   | 270 | -  | -  | -  | -  | 320 | 21     |
| FA 250      | 250                 | 250                       | 500 | 540 | -   | 230 | 650 | 50  | 50 | 20 | -  | -  | 680 | 33     |
| PLF 250     | 200                 | 300                       | 620 | 635 | 500 | -   | -   | 280 | -  | 88 | -  | -  | 630 | 40     |
| POT 250     | 150                 | 400                       | 425 | 440 | 50  |     |     | 170 |    | -  | -  |    | 320 | 22     |

## Tools