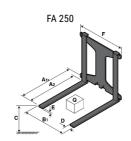

### **Tool characteristics**

| Tool 250 kg | Attachment capacity | Center of gravity of load | A1  | A2  | В   | E   | 31  | С   | D  | E  | E1 | E2 | F   | Weight |
|-------------|---------------------|---------------------------|-----|-----|-----|-----|-----|-----|----|----|----|----|-----|--------|
|             | kg                  | mm                        | mm  | mm  | mm  | mm  | mm  | mm  | mm | mm | mm | mm | mm  | kg     |
| EPE 250     | 250                 | 250                       | 500 | 515 | 40  | -   | -   | 270 | -  | -  | -  | -  | 320 | 21     |
| FA 250      | 250                 | 250                       | 500 | 540 | -   | 230 | 650 | 50  | 50 | 20 | -  | -  | 680 | 33     |
| PLF 250     | 200                 | 300                       | 620 | 635 | 500 | -   |     | 280 | -  | 88 |    |    | 630 | 40     |
| POT 250     | 150                 | 400                       | 425 | 440 | 50  | -   | -   | 170 | -  | -  | -  | -  | 320 | 22     |