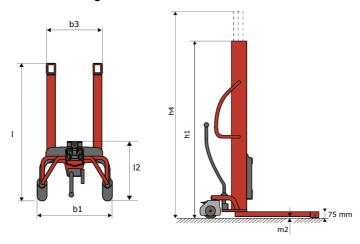

# **KLEOS HM 250 D18**

|      | Technical characteristics        |    | Metric              |
|------|----------------------------------|----|---------------------|
| 1.1  | Manufacturer                     |    | Manitou             |
| 1.2  | Model Name                       |    | HM 250 D18          |
| 1.3  | Power source                     |    | Manual              |
| 1.4  | Operator type                    |    | Pedestrian          |
| 1.5  | Max. capacity                    | Q  | 250 kg              |
| 1.6  | Load center of gravity           | c  | 250 mm              |
|      | Weight                           |    |                     |
| 2.1  | Overall weight without tools     |    | 110 kg              |
|      | Wheels                           |    |                     |
| 3.1  | Tires type                       |    | Nylon               |
| 3.2  | Dimensions of front wheels       |    | 2x (75x65)          |
| 3.3  | Dimensions of rear wheels        |    | 2x (150x50)         |
|      | Dimensions                       |    |                     |
| 4.2  | Mast lowered height              | h1 | 1585 mm             |
| 4.5  | Mast extended height             | h4 | 2475 mm             |
| 1.19 | Overall length                   | l1 | 1032 mm             |
| 1.20 | Length to face of forks          | 12 | 571 mm              |
| 1.21 | Overall width                    | b1 | 710 mm              |
| 4.25 | Fork spread                      | b5 | 529 mm              |
|      | Performances                     |    |                     |
| 5.2  | Lifting speed (laden / unladen)  |    | 0.10 m/s / 0.10 m/s |
| 5.3  | Lowering speed (laden / unladen) |    | 0.10 m/s / 0.10 m/s |
| 5.11 | Parking brake                    |    | Mecanic             |

#### Kleos HM 250 D18 - Dimensional drawing