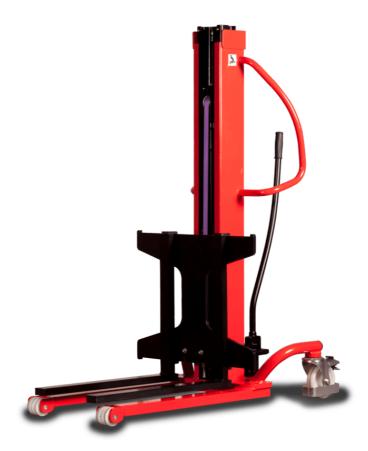

# **KLEOS HM 250 D18**

|      |                                  |    | ,                   |
|------|----------------------------------|----|---------------------|
|      | Technical characteristics        |    | Metric              |
| 1.1  | Manufacturer                     |    | Manitou             |
| 1.2  | Model Name                       |    | HM 250 D18          |
| 1.3  | Power source                     |    | Manual              |
| 1.4  | Operator type                    |    | Pedestrian          |
| 1.5  | Max. capacity                    | Q  | 250 kg              |
| 1.6  | Load center of gravity           | С  | 250 mm              |
|      | Weight                           |    |                     |
| 2.1  | Overall weight without tools     |    | 110 kg              |
|      | Wheels                           |    |                     |
| 3.1  | Tires type                       |    | Nylon               |
| 3.2  | Dimensions of front wheels       |    | 2x (75x65)          |
| 3.3  | Dimensions of rear wheels        |    | 2x (150x50)         |
|      | Dimensions                       |    |                     |
| 4.2  | Mast lowered height              | h1 | 1585 mm             |
| 4.5  | Mast extended height             | h4 | 2475 mm             |
| 4.19 | Overall length                   | I1 | 1032 mm             |
| 4.20 | Length to face of forks          | 12 | 571 mm              |
| 4.21 | Overall width                    | b1 | 710 mm              |
| 4.25 | Fork spread                      | b5 | 529 mm              |
|      | Performances                     |    |                     |
| 5.2  | Lifting speed (laden / unladen)  |    | 0.10 m/s / 0.10 m/s |
| 5.3  | Lowering speed (laden / unladen) |    | 0.10 m/s / 0.10 m/s |
| 5.11 | Parking brake                    |    | Mecanic             |