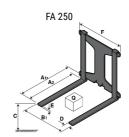

### **Tool characteristics**

| Tool 250 kg | Attachment capacity | Center of gravity of load | A1  | A2  | В   | E   | 31  | С   | D  | Е  | E1 | E2 | F   | Weight |
|-------------|---------------------|---------------------------|-----|-----|-----|-----|-----|-----|----|----|----|----|-----|--------|
|             | kg                  | mm                        | mm  | mm  | mm  | mm  | mm  | mm  | mm | mm | mm | mm | mm  | kg     |
| EPE 250     | 250                 | 250                       | 500 | 515 | 40  | -   | -   | 270 | -  | -  | -  | -  | 320 | 21     |
| FA 250      | 250                 | 250                       | 500 | 540 | -   | 230 | 650 | 50  | 50 | 20 | -  | -  | 680 | 33     |
| PLF 250     | 200                 | 300                       | 620 | 635 | 500 | -   |     | 280 | -  | 88 | -  | -  | 630 | 40     |
| POT 250     | 150                 | 400                       | 425 | 440 | 50  | -   | -   | 170 | -  | -  | -  | -  | 320 | 22     |