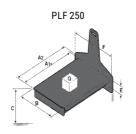

### **Tool characteristics**

| Tool 250 kg | Attachment capacity | Center of gravity of load | A1  | A2  | В   | E   | 31  | С   | D  | Е  | E1 | E2 | F   | Weight |
|-------------|---------------------|---------------------------|-----|-----|-----|-----|-----|-----|----|----|----|----|-----|--------|
|             | kg                  | mm                        | mm  | mm  | mm  | mm  | mm  | mm  | mm | mm | mm | mm | mm  | kg     |
| EPE 250     | 250                 | 250                       | 500 | 515 | 40  | -   | -   | 270 | -  | -  | -  | -  | 320 | 21     |
| FA 250      | 250                 | 250                       | 500 | 540 | -   | 230 | 650 | 50  | 50 | 20 | -  | -  | 680 | 33     |
| PLF 250     | 200                 | 300                       | 620 | 635 | 500 | -   |     | 280 | -  | 88 | -  | -  | 630 | 40     |
| POT 250     | 150                 | 400                       | 425 | 440 | 50  | -   | -   | 170 | -  | -  | -  | -  | 320 | 22     |

## Tools