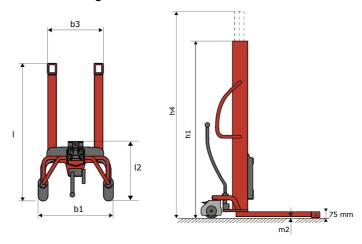

# **KLEOS HM 250 D18**

|      |                                  |    | ,                   |
|------|----------------------------------|----|---------------------|
|      | Technical characteristics        |    | Metric              |
| 1.1  | Manufacturer                     |    | Manitou             |
| 1.2  | Model Name                       |    | HM 250 D18          |
| 1.3  | Power source                     |    | Manual              |
| 1.4  | Operator type                    |    | Pedestrian          |
| 1.5  | Max. capacity                    | Q  | 250 kg              |
| 1.6  | Load center of gravity           | С  | 250 mm              |
|      | Weight                           |    |                     |
| 2.1  | Overall weight without tools     |    | 110 kg              |
|      | Wheels                           |    |                     |
| 3.1  | Tires type                       |    | Nylon               |
| 3.2  | Dimensions of front wheels       |    | 2x (75x65)          |
| 3.3  | Dimensions of rear wheels        |    | 2x (150x50)         |
|      | Dimensions                       |    |                     |
| 4.2  | Mast lowered height              | h1 | 1585 mm             |
| 4.5  | Mast extended height             | h4 | 2475 mm             |
| 4.19 | Overall length                   | I1 | 1032 mm             |
| 4.20 | Length to face of forks          | 12 | 571 mm              |
| 4.21 | Overall width                    | b1 | 710 mm              |
| 4.25 | Fork spread                      | b5 | 529 mm              |
|      | Performances                     |    |                     |
| 5.2  | Lifting speed (laden / unladen)  |    | 0.10 m/s / 0.10 m/s |
| 5.3  | Lowering speed (laden / unladen) |    | 0.10 m/s / 0.10 m/s |
| 5.11 | Parking brake                    |    | Mecanic             |

#### Kleos HM 250 D18 - Dimensional drawing