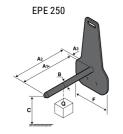

### **Tool characteristics**

| Tool 250 kg | Attachment capacity | Center of gravity of load | A1  | A2  | В   | E   | 31  | С   | D  | Е  | E1 | E2 | F   | Weight |
|-------------|---------------------|---------------------------|-----|-----|-----|-----|-----|-----|----|----|----|----|-----|--------|
|             | kg                  | mm                        | mm  | mm  | mm  | mm  | mm  | mm  | mm | mm | mm | mm | mm  | kg     |
| EPE 250     | 250                 | 250                       | 500 | 515 | 40  | -   | -   | 270 | -  | -  | -  | -  | 320 | 21     |
| FA 250      | 250                 | 250                       | 500 | 540 | -   | 230 | 650 | 50  | 50 | 20 | -  | -  | 680 | 33     |
| PLF 250     | 200                 | 300                       | 620 | 635 | 500 | -   |     | 280 | -  | 88 | -  | -  | 630 | 40     |
| POT 250     | 150                 | 400                       | 425 | 440 | 50  | -   | -   | 170 | -  | -  | -  | -  | 320 | 22     |