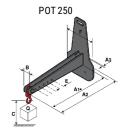

### **Tool characteristics**

| Tool 250 kg | Attachment capacity | Center of gravity of load | A1  | A2  | В   | E   | 31  | С   | D  | Е  | E1 | E2 | F   | Weight |
|-------------|---------------------|---------------------------|-----|-----|-----|-----|-----|-----|----|----|----|----|-----|--------|
|             | kg                  | mm                        | mm  | mm  | mm  | mm  | mm  | mm  | mm | mm | mm | mm | mm  | kg     |
| EPE 250     | 250                 | 250                       | 500 | 515 | 40  | -   | -   | 270 | -  | -  | -  | -  | 320 | 21     |
| FA 250      | 250                 | 250                       | 500 | 540 | -   | 230 | 650 | 50  | 50 | 20 | -  | -  | 680 | 33     |
| PLF 250     | 200                 | 300                       | 620 | 635 | 500 | -   |     | 280 | -  | 88 | -  | -  | 630 | 40     |
| POT 250     | 150                 | 400                       | 425 | 440 | 50  | -   | -   | 170 | -  | -  | -  | -  | 320 | 22     |

## Tools