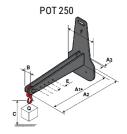

### **Tool characteristics**

| Tool 250 kg | Attachment capacity | Center of gravity of load | A1  | A2  | В   | E   | 31  | С   | D  | E  | E1 | E2 | F   | Weight |
|-------------|---------------------|---------------------------|-----|-----|-----|-----|-----|-----|----|----|----|----|-----|--------|
|             | kg                  | mm                        | mm  | mm  | mm  | mm  | mm  | mm  | mm | mm | mm | mm | mm  | kg     |
| EPE 250     | 250                 | 250                       | 500 | 515 | 40  | -   | -   | 270 | -  | -  | -  | -  | 320 | 21     |
| FA 250      | 250                 | 250                       | 500 | 540 | -   | 230 | 650 | 50  | 50 | 20 | -  | -  | 680 | 33     |
| PLF 250     | 200                 | 300                       | 620 | 635 | 500 | -   |     | 280 | -  | 88 |    |    | 630 | 40     |
| POT 250     | 150                 | 400                       | 425 | 440 | 50  | -   | -   | 170 | -  | -  | -  | -  | 320 | 22     |