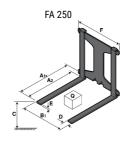

### **Tool characteristics**

| Tool 250 kg | Attachment capacity | Center of gravity of load | A1  | A2  | В   | E   | 31  | С   | D  | E  | E1 | E2 | F   | Weight |
|-------------|---------------------|---------------------------|-----|-----|-----|-----|-----|-----|----|----|----|----|-----|--------|
|             | kg                  | mm                        | mm  | mm  | mm  | mm  | mm  | mm  | mm | mm | mm | mm | mm  | kg     |
| EPE 250     | 250                 | 250                       | 500 | 515 | 40  | -   | -   | 270 | -  | -  | -  | -  | 320 | 21     |
| FA 250      | 250                 | 250                       | 500 | 540 | -   | 230 | 650 | 50  | 50 | 20 | -  | -  | 680 | 33     |
| PLF 250     | 200                 | 300                       | 620 | 635 | 500 | -   |     | 280 | -  | 88 |    |    | 630 | 40     |
| POT 250     | 150                 | 400                       | 425 | 440 | 50  | -   | -   | 170 | -  | -  | -  | -  | 320 | 22     |

## Tools