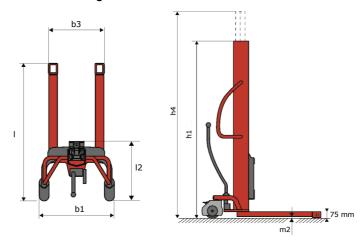

# **KLEOS HM 250 D18**

|      | Technical characteristics        |    | Metric              |
|------|----------------------------------|----|---------------------|
| 1.1  | Manufacturer                     |    | Manitou             |
| 1.2  | Model Name                       |    | HM 250 D18          |
| 1.3  | Power source                     |    | Manual              |
| 1.4  | Operator type                    |    | Pedestrian          |
| 1.5  | Max. capacity                    | Q  | 250 kg              |
| 1.6  | Load center of gravity           | С  | 250 mm              |
|      | Weight                           |    |                     |
| 2.1  | Overall weight without tools     |    | 110 kg              |
|      | Wheels                           |    |                     |
| 3.1  | Tires type                       |    | Nylon               |
| 3.2  | Dimensions of front wheels       |    | 2x (75x65)          |
| 3.3  | Dimensions of rear wheels        |    | 2x (150x50)         |
|      | Dimensions                       |    |                     |
| 4.2  | Mast lowered height              | h1 | 1585 mm             |
| 4.5  | Mast extended height             | h4 | 2475 mm             |
| 4.19 | Overall length                   | l1 | 1032 mm             |
| 4.20 | Length to face of forks          | 12 | 571 mm              |
| 4.21 | Overall width                    | b1 | 710 mm              |
| 4.25 | Fork spread                      | b5 | 529 mm              |
|      | Performances                     |    |                     |
| 5.2  | Lifting speed (laden / unladen)  |    | 0.10 m/s / 0.10 m/s |
| 5.3  | Lowering speed (laden / unladen) |    | 0.10 m/s / 0.10 m/s |
| 5.11 | Parking brake                    |    | Mecanic             |

#### Kleos HM 250 D18 - Dimensional drawing