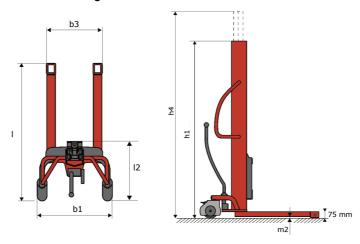

### Kleos HM 250 D18 - Dimensional drawing

# **KLEOS HM 250 D18**

|      |                                  |    | ,                   |
|------|----------------------------------|----|---------------------|
|      | Technical characteristics        |    | Metric              |
| 1.1  | Manufacturer                     |    | Manitou             |
| 1.2  | Model Name                       |    | HM 250 D18          |
| 1.3  | Power source                     |    | Manual              |
| 1.4  | Operator type                    |    | Pedestrian          |
| 1.5  | Max. capacity                    | Q  | 250 kg              |
| 1.6  | Load center of gravity           | С  | 250 mm              |
|      | Weight                           |    |                     |
| 2.1  | Overall weight without tools     |    | 110 kg              |
|      | Wheels                           |    |                     |
| 3.1  | Tires type                       |    | Nylon               |
| 3.2  | Dimensions of front wheels       |    | 2x (75x65)          |
| 3.3  | Dimensions of rear wheels        |    | 2x (150x50)         |
|      | Dimensions                       |    |                     |
| 4.2  | Mast lowered height              | h1 | 1585 mm             |
| 4.5  | Mast extended height             | h4 | 2475 mm             |
| 4.19 | Overall length                   | I1 | 1032 mm             |
| 4.20 | Length to face of forks          | 12 | 571 mm              |
| 4.21 | Overall width                    | b1 | 710 mm              |
| 4.25 | Fork spread                      | b5 | 529 mm              |
|      | Performances                     |    |                     |
| 5.2  | Lifting speed (laden / unladen)  |    | 0.10 m/s / 0.10 m/s |
| 5.3  | Lowering speed (laden / unladen) |    | 0.10 m/s / 0.10 m/s |
| 5.11 | Parking brake                    |    | Mecanic             |