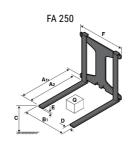

### **Tool characteristics**

| Tool 250 kg | Attachment capacity | Center of gravity of load | A1  | A2  | В   | E   | 31  | С   | D  | E  | E1 | E2 | F   | Weight |
|-------------|---------------------|---------------------------|-----|-----|-----|-----|-----|-----|----|----|----|----|-----|--------|
|             | kg                  | mm                        | mm  | mm  | mm  | mm  | mm  | mm  | mm | mm | mm | mm | mm  | kg     |
| EPE 250     | 250                 | 250                       | 500 | 515 | 40  | -   | -   | 270 | -  | -  | -  | -  | 320 | 21     |
| FA 250      | 250                 | 250                       | 500 | 540 | -   | 230 | 650 | 50  | 50 | 20 | -  | -  | 680 | 33     |
| PLF 250     | 200                 | 300                       | 620 | 635 | 500 | -   |     | 280 | -  | 88 | -  | -  | 630 | 40     |
| POT 250     | 150                 | 400                       | 425 | 440 | 50  |     |     | 170 | -  | -  |    | -  | 320 | 22     |