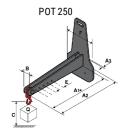

### **Tool characteristics**

| Tool 250 kg | Attachment capacity | Center of gravity of load | A1  | A2  | В   | E   | 31  | С   | D  | E  | E1 | E2 | F   | Weight |
|-------------|---------------------|---------------------------|-----|-----|-----|-----|-----|-----|----|----|----|----|-----|--------|
|             | kg                  | mm                        | mm  | mm  | mm  | mm  | mm  | mm  | mm | mm | mm | mm | mm  | kg     |
| EPE 250     | 250                 | 250                       | 500 | 515 | 40  | -   | -   | 270 | -  | -  | -  | -  | 320 | 21     |
| FA 250      | 250                 | 250                       | 500 | 540 | -   | 230 | 650 | 50  | 50 | 20 | -  | -  | 680 | 33     |
| PLF 250     | 200                 | 300                       | 620 | 635 | 500 | -   |     | 280 | -  | 88 | -  | -  | 630 | 40     |
| POT 250     | 150                 | 400                       | 425 | 440 | 50  |     |     | 170 | -  | -  |    | -  | 320 | 22     |