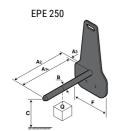

### **Tool characteristics**

| Tool 250 kg | Attachment capacity | Center of gravity of load | A1  | A2  | В   | E   | 31  | С   | D  | E  | E1 | E2 | F   | Weight |
|-------------|---------------------|---------------------------|-----|-----|-----|-----|-----|-----|----|----|----|----|-----|--------|
|             | kg                  | mm                        | mm  | mm  | mm  | mm  | mm  | mm  | mm | mm | mm | mm | mm  | kg     |
| EPE 250     | 250                 | 250                       | 500 | 515 | 40  | -   | -   | 270 | -  | -  | -  | -  | 320 | 21     |
| FA 250      | 250                 | 250                       | 500 | 540 | -   | 230 | 650 | 50  | 50 | 20 | -  | -  | 680 | 33     |
| PLF 250     | 200                 | 300                       | 620 | 635 | 500 | -   |     | 280 | -  | 88 | -  | -  | 630 | 40     |
| POT 250     | 150                 | 400                       | 425 | 440 | 50  |     |     | 170 | -  | -  |    | -  | 320 | 22     |