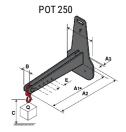

## **Tool characteristics**

| - 10-01     |                     |                           |     |     |     |     |     |     |    |    |    |    |     |        |
|-------------|---------------------|---------------------------|-----|-----|-----|-----|-----|-----|----|----|----|----|-----|--------|
| Tool 250 kg | Attachment capacity | Center of gravity of load | A1  | A2  | В   | ŀ   | 31  | C   | D  | E  | ET | E2 | F   | Weight |
|             | kg                  | mm                        | mm  | mm  | mm  | mm  | mm  | mm  | mm | mm | mm | mm | mm  | kg     |
| EPE 250     | 250                 | 250                       | 500 | 515 | 40  | -   | -   | 270 | -  | -  | -  | -  | 320 | 21     |
| FA 250      | 250                 | 250                       | 500 | 540 | -   | 230 | 650 | 50  | 50 | 20 | -  | -  | 680 | 33     |
| PLF 250     | 200                 | 300                       | 620 | 635 | 500 | -   | -   | 280 | -  | 88 | -  | -  | 630 | 40     |
| POT 250     | 150                 | 400                       | 425 | 440 | 50  |     |     | 170 |    | -  | -  |    | 320 | 22     |

## Tools