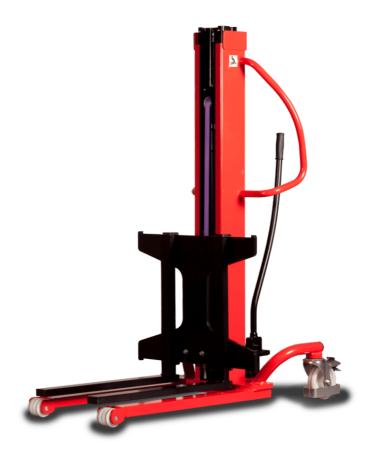

# **KLEOS HM 250 D18**

| _    | Technical characteristics        |    | Metric              |
|------|----------------------------------|----|---------------------|
| 1.1  | Manufacturer                     |    | Manitou             |
| 1.2  | Model Name                       |    | HM 250 D18          |
| 1.3  | Power source                     |    | Manual              |
| 1.4  | Operator type                    |    | Pedestrian          |
| 1.5  | Max. capacity                    | Q  | 250 kg              |
| 1.6  | Load center of gravity           | c  | 250 mm              |
|      | Weight                           |    |                     |
| 2.1  | Overall weight without tools     |    | 110 kg              |
|      | Wheels                           |    |                     |
| 3.1  | Tires type                       |    | Nylon               |
| 3.2  | Dimensions of front wheels       |    | 2x (75x65)          |
| 3.3  | Dimensions of rear wheels        |    | 2x (150x50)         |
|      | Dimensions                       |    |                     |
| 4.2  | Mast lowered height              | h1 | 1585 mm             |
| 4.5  | Mast extended height             | h4 | 2475 mm             |
| 4.19 | Overall length                   | I1 | 1032 mm             |
| 4.20 | Length to face of forks          | 12 | 571 mm              |
| 4.21 | Overall width                    | b1 | 710 mm              |
| 4.25 | Fork spread                      | b5 | 529 mm              |
|      | Performances                     |    |                     |
| 5.2  | Lifting speed (laden / unladen)  |    | 0.10 m/s / 0.10 m/s |
| 5.3  | Lowering speed (laden / unladen) |    | 0.10 m/s / 0.10 m/s |
| 5.11 | Parking brake                    |    | Mecanic             |