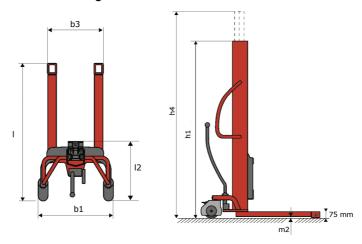

# **KLEOS HM 250 D18**

| _    | Technical characteristics        |    | Metric              |
|------|----------------------------------|----|---------------------|
| 1.1  | Manufacturer                     |    | Manitou             |
| 1.2  | Model Name                       |    | HM 250 D18          |
| 1.3  | Power source                     |    | Manual              |
| 1.4  | Operator type                    |    | Pedestrian          |
| 1.5  | Max. capacity                    | Q  | 250 kg              |
| 1.6  | Load center of gravity           | c  | 250 mm              |
|      | Weight                           |    |                     |
| 2.1  | Overall weight without tools     |    | 110 kg              |
|      | Wheels                           |    |                     |
| 3.1  | Tires type                       |    | Nylon               |
| 3.2  | Dimensions of front wheels       |    | 2x (75x65)          |
| 3.3  | Dimensions of rear wheels        |    | 2x (150x50)         |
|      | Dimensions                       |    |                     |
| 4.2  | Mast lowered height              | h1 | 1585 mm             |
| 4.5  | Mast extended height             | h4 | 2475 mm             |
| 4.19 | Overall length                   | I1 | 1032 mm             |
| 4.20 | Length to face of forks          | 12 | 571 mm              |
| 4.21 | Overall width                    | b1 | 710 mm              |
| 4.25 | Fork spread                      | b5 | 529 mm              |
|      | Performances                     |    |                     |
| 5.2  | Lifting speed (laden / unladen)  |    | 0.10 m/s / 0.10 m/s |
| 5.3  | Lowering speed (laden / unladen) |    | 0.10 m/s / 0.10 m/s |
| 5.11 | Parking brake                    |    | Mecanic             |

## Kleos HM 250 D18 - Dimensional drawing