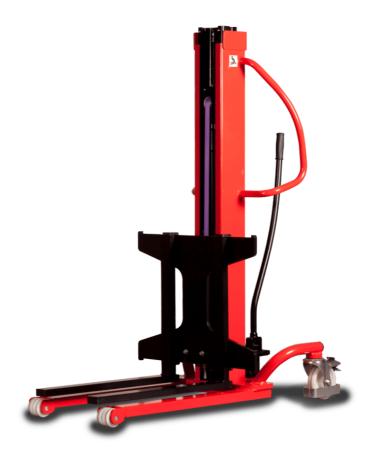

# **KLEOS HM 250 D18**

|      |                                  |    | a on may 13, 2021 at 12:20:20 7 m o 1 c |
|------|----------------------------------|----|-----------------------------------------|
|      | Technical characteristics        |    | Metric                                  |
| 1.1  | Manufacturer                     |    | Manitou                                 |
| 1.2  | Model Name                       |    | HM 250 D18                              |
| 1.3  | Power source                     |    | Manual                                  |
| 1.4  | Operator type                    |    | Pedestrian                              |
| 1.5  | Max. capacity                    | Q  | 250 kg                                  |
| 1.6  | Load center of gravity           | С  | 250 mm                                  |
|      | Weight                           |    |                                         |
| 2.1  | Overall weight without tools     |    | 110 kg                                  |
|      | Wheels                           |    |                                         |
| 3.1  | Tires type                       |    | Nylon                                   |
| 3.2  | Dimensions of front wheels       |    | 2x (75x65)                              |
| 3.3  | Dimensions of rear wheels        |    | 2x (150x50)                             |
|      | Dimensions                       |    |                                         |
| 4.2  | Mast lowered height              | h1 | 1585 mm                                 |
| 4.5  | Mast extended height             | h4 | 2475 mm                                 |
| 4.19 | Overall length                   | l1 | 1032 mm                                 |
| 4.20 | Length to face of forks          | 12 | 571 mm                                  |
| 4.21 | Overall width                    | b1 | 710 mm                                  |
| 4.25 | Fork spread                      | b5 | 529 mm                                  |
|      | Performances                     |    |                                         |
| 5.2  | Lifting speed (laden / unladen)  |    | 0.10 m/s / 0.10 m/s                     |
| 5.3  | Lowering speed (laden / unladen) |    | 0.10 m/s / 0.10 m/s                     |
| 5.11 | Parking brake                    |    | Mecanic                                 |