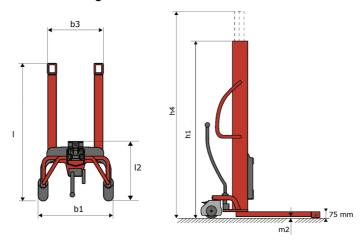

# **KLEOS HM 250 D18**

|      |                                  |    | a on may 13, 2021 at 12:20:20 7 m o 1 c |
|------|----------------------------------|----|-----------------------------------------|
|      | Technical characteristics        |    | Metric                                  |
| 1.1  | Manufacturer                     |    | Manitou                                 |
| 1.2  | Model Name                       |    | HM 250 D18                              |
| 1.3  | Power source                     |    | Manual                                  |
| 1.4  | Operator type                    |    | Pedestrian                              |
| 1.5  | Max. capacity                    | Q  | 250 kg                                  |
| 1.6  | Load center of gravity           | С  | 250 mm                                  |
|      | Weight                           |    |                                         |
| 2.1  | Overall weight without tools     |    | 110 kg                                  |
|      | Wheels                           |    |                                         |
| 3.1  | Tires type                       |    | Nylon                                   |
| 3.2  | Dimensions of front wheels       |    | 2x (75x65)                              |
| 3.3  | Dimensions of rear wheels        |    | 2x (150x50)                             |
|      | Dimensions                       |    |                                         |
| 4.2  | Mast lowered height              | h1 | 1585 mm                                 |
| 4.5  | Mast extended height             | h4 | 2475 mm                                 |
| 4.19 | Overall length                   | l1 | 1032 mm                                 |
| 4.20 | Length to face of forks          | 12 | 571 mm                                  |
| 4.21 | Overall width                    | b1 | 710 mm                                  |
| 4.25 | Fork spread                      | b5 | 529 mm                                  |
|      | Performances                     |    |                                         |
| 5.2  | Lifting speed (laden / unladen)  |    | 0.10 m/s / 0.10 m/s                     |
| 5.3  | Lowering speed (laden / unladen) |    | 0.10 m/s / 0.10 m/s                     |
| 5.11 | Parking brake                    |    | Mecanic                                 |

### Kleos HM 250 D18 - Dimensional drawing