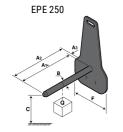

### **Tool characteristics**

| Tool 250 kg | Attachment capacity | Center of gravity of load | A1  | A2  | В   | ı   | 31  | С   | D  | E  | E1 | E2 | F   | Weight |
|-------------|---------------------|---------------------------|-----|-----|-----|-----|-----|-----|----|----|----|----|-----|--------|
|             | kg                  | mm                        | mm  | mm  | mm  | mm  | mm  | mm  | mm | mm | mm | mm | mm  | kg     |
| EPE 250     | 250                 | 250                       | 500 | 515 | 40  | -   | -   | 270 | -  | -  | -  | -  | 320 | 21     |
| FA 250      | 250                 | 250                       | 500 | 540 | -   | 230 | 650 | 50  | 50 | 20 | -  | -  | 680 | 33     |
| PLF 250     | 200                 | 300                       | 620 | 635 | 500 | -   |     | 280 | -  | 88 | -  | -  | 630 | 40     |
| POT 250     | 150                 | 400                       | 425 | 440 | 50  | -   |     | 170 | -  | -  | -  | -  | 320 | 22     |

## Tools