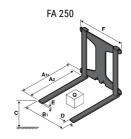

### **Tool characteristics**

| Tool 250 kg | Attachment capacity | Center of gravity of load | A1  | A2  | В   | ı   | 31  | С   | D  | E  | E1 | E2 | F   | Weight |
|-------------|---------------------|---------------------------|-----|-----|-----|-----|-----|-----|----|----|----|----|-----|--------|
|             | kg                  | mm                        | mm  | mm  | mm  | mm  | mm  | mm  | mm | mm | mm | mm | mm  | kg     |
| EPE 250     | 250                 | 250                       | 500 | 515 | 40  | -   | -   | 270 | -  | -  | -  | -  | 320 | 21     |
| FA 250      | 250                 | 250                       | 500 | 540 | -   | 230 | 650 | 50  | 50 | 20 | -  | -  | 680 | 33     |
| PLF 250     | 200                 | 300                       | 620 | 635 | 500 | -   |     | 280 | -  | 88 | -  | -  | 630 | 40     |
| POT 250     | 150                 | 400                       | 425 | 440 | 50  | -   |     | 170 | -  | -  | -  | -  | 320 | 22     |

## Tools