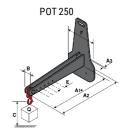

### **Tool characteristics**

| Tool 250 kg | Attachment capacity | Center of gravity of load | A1  | A2  | В   | ı   | 31  | С   | D  | E  | E1 | E2 | F   | Weight |
|-------------|---------------------|---------------------------|-----|-----|-----|-----|-----|-----|----|----|----|----|-----|--------|
|             | kg                  | mm                        | mm  | mm  | mm  | mm  | mm  | mm  | mm | mm | mm | mm | mm  | kg     |
| EPE 250     | 250                 | 250                       | 500 | 515 | 40  | -   | -   | 270 | -  | -  | -  | -  | 320 | 21     |
| FA 250      | 250                 | 250                       | 500 | 540 | -   | 230 | 650 | 50  | 50 | 20 | -  | -  | 680 | 33     |
| PLF 250     | 200                 | 300                       | 620 | 635 | 500 | -   |     | 280 | -  | 88 | -  | -  | 630 | 40     |
| POT 250     | 150                 | 400                       | 425 | 440 | 50  | -   |     | 170 | -  | -  | -  | -  | 320 | 22     |

## Tools