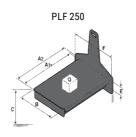

### **Tool characteristics**

| Tool 250 kg | Attachment capacity | Center of gravity of load | A1  | A2  | В   | ı   | 31  | С   | D  | E  | E1 | E2 | F   | Weight |
|-------------|---------------------|---------------------------|-----|-----|-----|-----|-----|-----|----|----|----|----|-----|--------|
|             | kg                  | mm                        | mm  | mm  | mm  | mm  | mm  | mm  | mm | mm | mm | mm | mm  | kg     |
| EPE 250     | 250                 | 250                       | 500 | 515 | 40  | -   | -   | 270 | -  | -  | -  | -  | 320 | 21     |
| FA 250      | 250                 | 250                       | 500 | 540 | -   | 230 | 650 | 50  | 50 | 20 | -  | -  | 680 | 33     |
| PLF 250     | 200                 | 300                       | 620 | 635 | 500 | -   |     | 280 | -  | 88 | -  | -  | 630 | 40     |
| POT 250     | 150                 | 400                       | 425 | 440 | 50  | -   |     | 170 | -  | -  | -  | -  | 320 | 22     |

## Tools