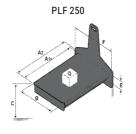

## **Tool characteristics**

| - 10-01     |                     |                           |     |     | _   |     |     |     |    | _  |    |    |     |        |
|-------------|---------------------|---------------------------|-----|-----|-----|-----|-----|-----|----|----|----|----|-----|--------|
| Tool 250 kg | Attachment capacity | Center of gravity of load | A1  | A2  | В   | ŀ   | 31  | C   | D  | E  | ET | E2 | F   | Weight |
|             | kg                  | mm                        | mm  | mm  | mm  | mm  | mm  | mm  | mm | mm | mm | mm | mm  | kg     |
| EPE 250     | 250                 | 250                       | 500 | 515 | 40  | -   | -   | 270 | -  | -  | -  | -  | 320 | 21     |
| FA 250      | 250                 | 250                       | 500 | 540 | -   | 230 | 650 | 50  | 50 | 20 | -  | -  | 680 | 33     |
| PLF 250     | 200                 | 300                       | 620 | 635 | 500 | -   | -   | 280 | -  | 88 | -  | -  | 630 | 40     |
| POT 250     | 150                 | 400                       | 425 | 440 | 50  |     |     | 170 |    | -  | -  |    | 320 | 22     |