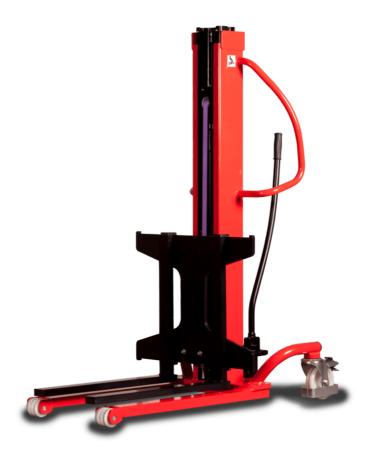

# **KLEOS HM 250 D18**

| _    | * 1 * 1 * 1 * 1 * 1 * 1 * 1 * 1 * 1 * 1 |    | W. 1                |
|------|-----------------------------------------|----|---------------------|
|      | Technical characteristics               |    | Metric              |
| 1.1  | Manufacturer                            |    | Manitou             |
| 1.2  | Model Name                              |    | HM 250 D18          |
| 1.3  | Power source                            |    | Manual              |
| 1.4  | Operator type                           |    | Pedestrian          |
| 1.5  | Max. capacity                           | Q  | 250 kg              |
| 1.6  | Load center of gravity                  | С  | 250 mm              |
|      | Weight                                  |    |                     |
| 2.1  | Overall weight without tools            |    | 110 kg              |
|      | Wheels                                  |    |                     |
| 3.1  | Tires type                              |    | Nylon               |
| 3.2  | Dimensions of front wheels              |    | 2x (75x65)          |
| 3.3  | Dimensions of rear wheels               |    | 2x (150x50)         |
|      | Dimensions                              |    |                     |
| 4.2  | Mast lowered height                     | h1 | 1585 mm             |
| 4.5  | Mast extended height                    | h4 | 2475 mm             |
| 4.19 | Overall length                          | l1 | 1032 mm             |
| 4.20 | Length to face of forks                 | 12 | 571 mm              |
| 4.21 | Overall width                           | b1 | 710 mm              |
| 4.25 | Fork spread                             | b5 | 529 mm              |
|      | Performances                            |    |                     |
| 5.2  | Lifting speed (laden / unladen)         |    | 0.10 m/s / 0.10 m/s |
| 5.3  | Lowering speed (laden / unladen)        |    | 0.10 m/s / 0.10 m/s |
| 5.11 | Parking brake                           |    | Mecanic             |