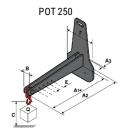

## **Tool characteristics**

| - 10-01     |                     |                           |     |     | _   |     |     |     |    | _  |    |    |     |        |
|-------------|---------------------|---------------------------|-----|-----|-----|-----|-----|-----|----|----|----|----|-----|--------|
| Tool 250 kg | Attachment capacity | Center of gravity of load | A1  | A2  | В   | ŀ   | 31  | C   | D  | E  | ET | E2 | F   | Weight |
|             | kg                  | mm                        | mm  | mm  | mm  | mm  | mm  | mm  | mm | mm | mm | mm | mm  | kg     |
| EPE 250     | 250                 | 250                       | 500 | 515 | 40  | -   | -   | 270 | -  | -  | -  | -  | 320 | 21     |
| FA 250      | 250                 | 250                       | 500 | 540 | -   | 230 | 650 | 50  | 50 | 20 | -  | -  | 680 | 33     |
| PLF 250     | 200                 | 300                       | 620 | 635 | 500 | -   | -   | 280 | -  | 88 | -  | -  | 630 | 40     |
| POT 250     | 150                 | 400                       | 425 | 440 | 50  |     |     | 170 |    | -  | -  |    | 320 | 22     |