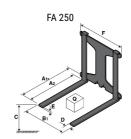

## **Tool characteristics**

| - 10-01     |                     |                           |     |     | _   |     |     |     |    | _  |    |    |     |        |
|-------------|---------------------|---------------------------|-----|-----|-----|-----|-----|-----|----|----|----|----|-----|--------|
| Tool 250 kg | Attachment capacity | Center of gravity of load | A1  | A2  | В   | ŀ   | 31  | C   | D  | E  | ET | E2 | F   | Weight |
|             | kg                  | mm                        | mm  | mm  | mm  | mm  | mm  | mm  | mm | mm | mm | mm | mm  | kg     |
| EPE 250     | 250                 | 250                       | 500 | 515 | 40  | -   | -   | 270 | -  | -  | -  | -  | 320 | 21     |
| FA 250      | 250                 | 250                       | 500 | 540 | -   | 230 | 650 | 50  | 50 | 20 | -  | -  | 680 | 33     |
| PLF 250     | 200                 | 300                       | 620 | 635 | 500 | -   | -   | 280 | -  | 88 | -  | -  | 630 | 40     |
| POT 250     | 150                 | 400                       | 425 | 440 | 50  |     |     | 170 |    | -  | -  |    | 320 | 22     |

## Tools