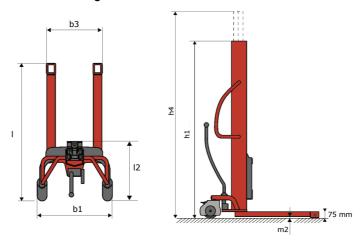

# **KLEOS HM 250 D18**

| _    | * 1 * 1 * 1 * 1 * 1 * 1 * 1 * 1 * 1 * 1 |    | W. 1                |
|------|-----------------------------------------|----|---------------------|
|      | Technical characteristics               |    | Metric              |
| 1.1  | Manufacturer                            |    | Manitou             |
| 1.2  | Model Name                              |    | HM 250 D18          |
| 1.3  | Power source                            |    | Manual              |
| 1.4  | Operator type                           |    | Pedestrian          |
| 1.5  | Max. capacity                           | Q  | 250 kg              |
| 1.6  | Load center of gravity                  | С  | 250 mm              |
|      | Weight                                  |    |                     |
| 2.1  | Overall weight without tools            |    | 110 kg              |
|      | Wheels                                  |    |                     |
| 3.1  | Tires type                              |    | Nylon               |
| 3.2  | Dimensions of front wheels              |    | 2x (75x65)          |
| 3.3  | Dimensions of rear wheels               |    | 2x (150x50)         |
|      | Dimensions                              |    |                     |
| 4.2  | Mast lowered height                     | h1 | 1585 mm             |
| 4.5  | Mast extended height                    | h4 | 2475 mm             |
| 4.19 | Overall length                          | l1 | 1032 mm             |
| 4.20 | Length to face of forks                 | 12 | 571 mm              |
| 4.21 | Overall width                           | b1 | 710 mm              |
| 4.25 | Fork spread                             | b5 | 529 mm              |
|      | Performances                            |    |                     |
| 5.2  | Lifting speed (laden / unladen)         |    | 0.10 m/s / 0.10 m/s |
| 5.3  | Lowering speed (laden / unladen)        |    | 0.10 m/s / 0.10 m/s |
| 5.11 | Parking brake                           |    | Mecanic             |

## Kleos HM 250 D18 - Dimensional drawing