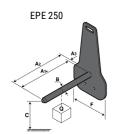

## **Tool characteristics**

| - 10-01     |                     |                           |     |     | _   |     |     |     |    | _  |    |    |     |        |
|-------------|---------------------|---------------------------|-----|-----|-----|-----|-----|-----|----|----|----|----|-----|--------|
| Tool 250 kg | Attachment capacity | Center of gravity of load | A1  | A2  | В   | ŀ   | 31  | C   | D  | E  | ET | E2 | F   | Weight |
|             | kg                  | mm                        | mm  | mm  | mm  | mm  | mm  | mm  | mm | mm | mm | mm | mm  | kg     |
| EPE 250     | 250                 | 250                       | 500 | 515 | 40  | -   | -   | 270 | -  | -  | -  | -  | 320 | 21     |
| FA 250      | 250                 | 250                       | 500 | 540 | -   | 230 | 650 | 50  | 50 | 20 | -  | -  | 680 | 33     |
| PLF 250     | 200                 | 300                       | 620 | 635 | 500 | -   | -   | 280 | -  | 88 | -  | -  | 630 | 40     |
| POT 250     | 150                 | 400                       | 425 | 440 | 50  |     |     | 170 |    | -  | -  |    | 320 | 22     |

## Tools