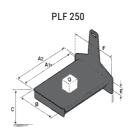

### **Tool characteristics**

| Tool 250 kg | Attachment capacity | Center of gravity of load | A1  | A2  | В   | E   | 31  | С   | D  | E  | E1 | E2 | F   | Weight |
|-------------|---------------------|---------------------------|-----|-----|-----|-----|-----|-----|----|----|----|----|-----|--------|
|             | kg                  | mm                        | mm  | mm  | mm  | mm  | mm  | mm  | mm | mm | mm | mm | mm  | kg     |
| EPE 250     | 250                 | 250                       | 500 | 515 | 40  | -   | -   | 270 | -  | -  | -  | -  | 320 | 21     |
| FA 250      | 250                 | 250                       | 500 | 540 | -   | 230 | 650 | 50  | 50 | 20 | -  | -  | 680 | 33     |
| PLF 250     | 200                 | 300                       | 620 | 635 | 500 | -   |     | 280 | -  | 88 | -  | -  | 630 | 40     |
| POT 250     | 150                 | 400                       | 425 | 440 | 50  | -   | -   | 170 | -  | -  | -  | -  | 320 | 22     |

## Tools