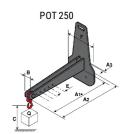

### **Tool characteristics**

| Tool 250 kg | Attachment capacity | Center of gravity of load | A1  | A2  | В   | E   | 31  | С   | D  | E  | E1 | E2 | F   | Weight |
|-------------|---------------------|---------------------------|-----|-----|-----|-----|-----|-----|----|----|----|----|-----|--------|
|             | kg                  | mm                        | mm  | mm  | mm  | mm  | mm  | mm  | mm | mm | mm | mm | mm  | kg     |
| EPE 250     | 250                 | 250                       | 500 | 515 | 40  | -   | -   | 270 | -  | -  | -  | -  | 320 | 21     |
| FA 250      | 250                 | 250                       | 500 | 540 | -   | 230 | 650 | 50  | 50 | 20 | -  | -  | 680 | 33     |
| PLF 250     | 200                 | 300                       | 620 | 635 | 500 | -   |     | 280 | -  | 88 | -  | -  | 630 | 40     |
| POT 250     | 150                 | 400                       | 425 | 440 | 50  | -   | -   | 170 | -  | -  | -  | -  | 320 | 22     |

## Tools