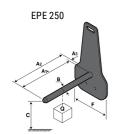

### **Tool characteristics**

| Tool 250 kg | Attachment capacity | Center of gravity of load | A1  | A2  | В   | E   | 31  | С   | D  | E  | E1 | E2 | F   | Weight |
|-------------|---------------------|---------------------------|-----|-----|-----|-----|-----|-----|----|----|----|----|-----|--------|
|             | kg                  | mm                        | mm  | mm  | mm  | mm  | mm  | mm  | mm | mm | mm | mm | mm  | kg     |
| EPE 250     | 250                 | 250                       | 500 | 515 | 40  | -   | -   | 270 | -  | -  | -  | -  | 320 | 21     |
| FA 250      | 250                 | 250                       | 500 | 540 | -   | 230 | 650 | 50  | 50 | 20 | -  | -  | 680 | 33     |
| PLF 250     | 200                 | 300                       | 620 | 635 | 500 | -   |     | 280 | -  | 88 | -  | -  | 630 | 40     |
| POT 250     | 150                 | 400                       | 425 | 440 | 50  | -   | -   | 170 | -  | -  | -  | -  | 320 | 22     |