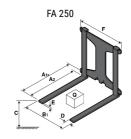

### **Tool characteristics**

| Tool 250 kg | Attachment capacity | Center of gravity of load | A1  | A2  | В   | E   | 31  | С   | D  | E  | E1 | E2 | F   | Weight |
|-------------|---------------------|---------------------------|-----|-----|-----|-----|-----|-----|----|----|----|----|-----|--------|
|             | kg                  | mm                        | mm  | mm  | mm  | mm  | mm  | mm  | mm | mm | mm | mm | mm  | kg     |
| EPE 250     | 250                 | 250                       | 500 | 515 | 40  | -   | -   | 270 | -  | -  | -  | -  | 320 | 21     |
| FA 250      | 250                 | 250                       | 500 | 540 | -   | 230 | 650 | 50  | 50 | 20 | -  | -  | 680 | 33     |
| PLF 250     | 200                 | 300                       | 620 | 635 | 500 | -   |     | 280 | -  | 88 | -  | -  | 630 | 40     |
| POT 250     | 150                 | 400                       | 425 | 440 | 50  | -   | -   | 170 | -  | -  | -  | -  | 320 | 22     |