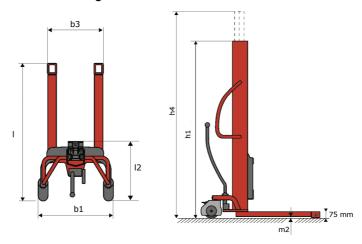

#### Kleos HM 250 D18 - Dimensional drawing

# **KLEOS HM 250 D18**

|      | Technical characteristics        |    | Metric              |
|------|----------------------------------|----|---------------------|
| 1.1  | Manufacturer                     |    | Manitou             |
| 1.2  | Model Name                       |    | HM 250 D18          |
| 1.3  | Power source                     |    | Manual              |
| 1.4  | Operator type                    |    | Pedestrian          |
| 1.5  | Max. capacity                    | Q  | 250 kg              |
| 1.6  | Load center of gravity           | С  | 250 mm              |
|      | Weight                           |    |                     |
| 2.1  | Overall weight without tools     |    | 110 kg              |
|      | Wheels                           |    |                     |
| 3.1  | Tires type                       |    | Nylon               |
| 3.2  | Dimensions of front wheels       |    | 2x (75x65)          |
| 3.3  | Dimensions of rear wheels        |    | 2x (150x50)         |
|      | Dimensions                       |    |                     |
| 4.2  | Mast lowered height              | h1 | 1585 mm             |
| 4.5  | Mast extended height             | h4 | 2475 mm             |
| 4.19 | Overall length                   | l1 | 1032 mm             |
| 4.20 | Length to face of forks          | 12 | 571 mm              |
| 4.21 | Overall width                    | b1 | 710 mm              |
| 4.25 | Fork spread                      | b5 | 529 mm              |
|      | Performances                     |    |                     |
| 5.2  | Lifting speed (laden / unladen)  |    | 0.10 m/s / 0.10 m/s |
| 5.3  | Lowering speed (laden / unladen) |    | 0.10 m/s / 0.10 m/s |
| 5.11 | Parking brake                    |    | Mecanic             |