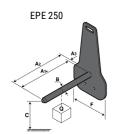

## **Tool characteristics**

| - 10-01     |                     |                           |     |     |     |     |     |     |    |    |    |    |     |        |
|-------------|---------------------|---------------------------|-----|-----|-----|-----|-----|-----|----|----|----|----|-----|--------|
| Tool 250 kg | Attachment capacity | Center of gravity of load | A1  | A2  | В   | ŀ   | 31  | C   | D  | E  | ET | E2 | F   | Weight |
|             | kg                  | mm                        | mm  | mm  | mm  | mm  | mm  | mm  | mm | mm | mm | mm | mm  | kg     |
| EPE 250     | 250                 | 250                       | 500 | 515 | 40  | -   | -   | 270 | -  | -  | -  | -  | 320 | 21     |
| FA 250      | 250                 | 250                       | 500 | 540 | -   | 230 | 650 | 50  | 50 | 20 | -  | -  | 680 | 33     |
| PLF 250     | 200                 | 300                       | 620 | 635 | 500 | -   | -   | 280 | -  | 88 | -  | -  | 630 | 40     |
| POT 250     | 150                 | 400                       | 425 | 440 | 50  |     |     | 170 |    | -  | -  |    | 320 | 22     |

## Tools