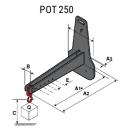

## **Tool characteristics**

| - 10-01     |                     |                           |     |     |     |     |     |     |    |    |    |    |     |        |
|-------------|---------------------|---------------------------|-----|-----|-----|-----|-----|-----|----|----|----|----|-----|--------|
| Tool 250 kg | Attachment capacity | Center of gravity of load | A1  | A2  | В   | ŀ   | 31  | C   | D  | E  | ET | E2 | F   | Weight |
|             | kg                  | mm                        | mm  | mm  | mm  | mm  | mm  | mm  | mm | mm | mm | mm | mm  | kg     |
| EPE 250     | 250                 | 250                       | 500 | 515 | 40  | -   | -   | 270 | -  | -  | -  | -  | 320 | 21     |
| FA 250      | 250                 | 250                       | 500 | 540 | -   | 230 | 650 | 50  | 50 | 20 | -  | -  | 680 | 33     |
| PLF 250     | 200                 | 300                       | 620 | 635 | 500 | -   | -   | 280 | -  | 88 | -  | -  | 630 | 40     |
| POT 250     | 150                 | 400                       | 425 | 440 | 50  |     |     | 170 |    | -  | -  |    | 320 | 22     |

## Tools