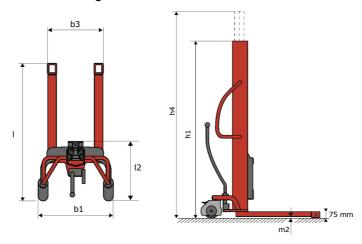

# **KLEOS HM 250 D18**

|      | Technical characteristics        |    | Metric              |
|------|----------------------------------|----|---------------------|
| 1.1  | Manufacturer                     |    | Manitou             |
| 1.2  | Model Name                       |    | HM 250 D18          |
| 1.3  | Power source                     |    | Manual              |
| 1.4  | Operator type                    |    | Pedestrian          |
| 1.5  | Max. capacity                    | Q  | 250 kg              |
| 1.6  | Load center of gravity           | c  | 250 mm              |
|      | Weight                           |    |                     |
| 2.1  | Overall weight without tools     |    | 110 kg              |
|      | Wheels                           |    |                     |
| 3.1  | Tires type                       |    | Nylon               |
| 3.2  | Dimensions of front wheels       |    | 2x (75x65)          |
| 3.3  | Dimensions of rear wheels        |    | 2x (150x50)         |
|      | Dimensions                       |    |                     |
| 4.2  | Mast lowered height              | h1 | 1585 mm             |
| 4.5  | Mast extended height             | h4 | 2475 mm             |
| 4.19 | Overall length                   | l1 | 1032 mm             |
| 4.20 | Length to face of forks          | 12 | 571 mm              |
| 4.21 | Overall width                    | b1 | 710 mm              |
| 4.25 | Fork spread                      | b5 | 529 mm              |
|      | Performances                     |    |                     |
| 5.2  | Lifting speed (laden / unladen)  |    | 0.10 m/s / 0.10 m/s |
| 5.3  | Lowering speed (laden / unladen) |    | 0.10 m/s / 0.10 m/s |
| 5.11 | Parking brake                    |    | Mecanic             |

## Kleos HM 250 D18 - Dimensional drawing