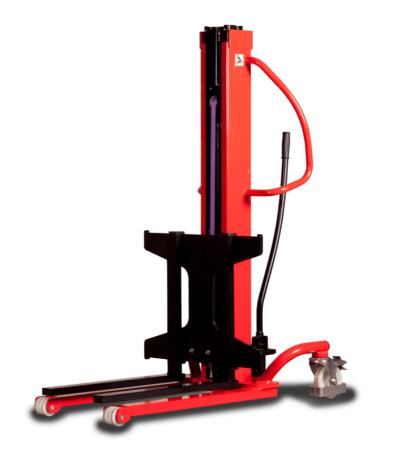

## **KLEOS HM 250 D18**

|      | Technical characteristics        |    | Metric              |
|------|----------------------------------|----|---------------------|
| 1.1  | Manufacturer                     |    | Manitou             |
| 1.2  | Model Name                       |    | HM 250 D18          |
| 1.3  | Power source                     |    | Manual              |
| 1.4  | Operator type                    |    | Pedestrian          |
| 1.5  | Max. capacity                    | Q  | 250 kg              |
| 1.6  | Load center of gravity           | С  | 250 mm              |
|      | Weight                           |    |                     |
| 2.1  | Overall weight without tools     |    | 110 kg              |
|      | Wheels                           |    |                     |
| 3.1  | Tires type                       |    | Nylon               |
| 3.2  | Dimensions of front wheels       |    | 2x (75x65)          |
| 3.3  | Dimensions of rear wheels        |    | 2x (150x50)         |
|      | Dimensions                       |    |                     |
| 4.2  | Mast lowered height              | h1 | 1585 mm             |
| 4.5  | Mast extended height             | h4 | 2475 mm             |
| 4.19 | Overall length                   | 11 | 1032 mm             |
| 4.20 | Length to face of forks          | 12 | 571 mm              |
| 4.21 | Overall width                    | b1 | 710 mm              |
| 4.25 | Fork spread                      | b5 | 529 mm              |
|      | Performances                     |    |                     |
| 5.2  | Lifting speed (laden / unladen)  |    | 0.10 m/s / 0.10 m/s |
| 5.3  | Lowering speed (laden / unladen) |    | 0.10 m/s / 0.10 m/s |
| 5.11 | Parking brake                    |    | Mecanic             |