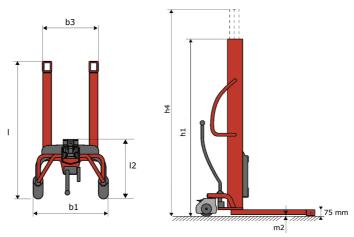

## **KLEOS HM 250 D18**

|      | Technical characteristics        |    | Metric              |
|------|----------------------------------|----|---------------------|
| 1.1  | Manufacturer                     |    | Manitou             |
| 1.2  | Model Name                       |    | HM 250 D18          |
| 1.3  | Power source                     |    | Manual              |
| 1.4  | Operator type                    |    | Pedestrian          |
| 1.5  | Max. capacity                    | Q  | 250 kg              |
| 1.6  | Load center of gravity           | С  | 250 mm              |
|      | Weight                           |    |                     |
| 2.1  | Overall weight without tools     |    | 110 kg              |
|      | Wheels                           |    |                     |
| 3.1  | Tires type                       |    | Nylon               |
| 3.2  | Dimensions of front wheels       |    | 2x (75x65)          |
| 3.3  | Dimensions of rear wheels        |    | 2x (150x50)         |
|      | Dimensions                       |    |                     |
| 4.2  | Mast lowered height              | h1 | 1585 mm             |
| 4.5  | Mast extended height             | h4 | 2475 mm             |
| 4.19 | Overall length                   | 11 | 1032 mm             |
| 4.20 | Length to face of forks          | 12 | 571 mm              |
| 4.21 | Overall width                    | b1 | 710 mm              |
| 4.25 | Fork spread                      | b5 | 529 mm              |
|      | Performances                     |    |                     |
| 5.2  | Lifting speed (laden / unladen)  |    | 0.10 m/s / 0.10 m/s |
| 5.3  | Lowering speed (laden / unladen) |    | 0.10 m/s / 0.10 m/s |
| 5.11 | Parking brake                    |    | Mecanic             |

## Kleos HM 250 D18 - Dimensional drawing