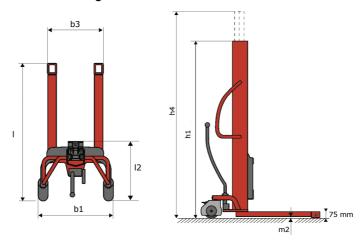

# **KLEOS HM 250 D18**

|      | - 1 · 1 · 1 · 1 · 1 · 1          |    | N. C.               |
|------|----------------------------------|----|---------------------|
|      | Technical characteristics        |    | Metric              |
| 1.1  | Manufacturer                     |    | Manitou             |
| 1.2  | Model Name                       |    | HM 250 D18          |
| 1.3  | Power source                     |    | Manual              |
| 1.4  | Operator type                    |    | Pedestrian          |
| 1.5  | Max. capacity                    | Q  | 250 kg              |
| 1.6  | Load center of gravity           | c  | 250 mm              |
|      | Weight                           |    |                     |
| 2.1  | Overall weight without tools     |    | 110 kg              |
|      | Wheels                           |    |                     |
| 3.1  | Tires type                       |    | Nylon               |
| 3.2  | Dimensions of front wheels       |    | 2x (75x65)          |
| 3.3  | Dimensions of rear wheels        |    | 2x (150x50)         |
|      | Dimensions                       |    |                     |
| 4.2  | Mast lowered height              | h1 | 1585 mm             |
| 4.5  | Mast extended height             | h4 | 2475 mm             |
| 4.19 | Overall length                   | l1 | 1032 mm             |
| 4.20 | Length to face of forks          | 12 | 571 mm              |
| 4.21 | Overall width                    | b1 | 710 mm              |
| 4.25 | Fork spread                      | b5 | 529 mm              |
|      | Performances                     |    |                     |
| 5.2  | Lifting speed (laden / unladen)  |    | 0.10 m/s / 0.10 m/s |
| 5.3  | Lowering speed (laden / unladen) |    | 0.10 m/s / 0.10 m/s |
| 5.11 | Parking brake                    |    | Mecanic             |

#### Kleos HM 250 D18 - Dimensional drawing