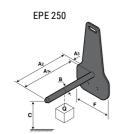

### **Tool characteristics**

| Tool 250 kg | Attachment capacity | Center of gravity of load | A1  | A2  | В   | E   | B1  | С   | D  | E  | E1 | E2 | F   | Weight |
|-------------|---------------------|---------------------------|-----|-----|-----|-----|-----|-----|----|----|----|----|-----|--------|
|             | kg                  | mm                        | mm  | mm  | mm  | mm  | mm  | mm  | mm | mm | mm | mm | mm  | kg     |
| EPE 250     | 250                 | 250                       | 500 | 515 | 40  | -   | -   | 270 | -  | -  | -  | -  | 320 | 21     |
| FA 250      | 250                 | 250                       | 500 | 540 | -   | 230 | 650 | 50  | 50 | 20 | -  | -  | 680 | 33     |
| PLF 250     | 200                 | 300                       | 620 | 635 | 500 | -   |     | 280 | -  | 88 | -  | -  | 630 | 40     |
| POT 250     | 150                 | 400                       | 425 | 440 | 50  | -   | -   | 170 | -  | -  | -  | -  | 320 | 22     |

## Tools