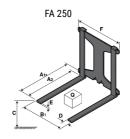

### **Tool characteristics**

| Tool 250 kg | Attachment capacity | Center of gravity of load | A1  | A2  | В   | E   | B1  | С   | D  | E  | E1 | E2 | F   | Weight |
|-------------|---------------------|---------------------------|-----|-----|-----|-----|-----|-----|----|----|----|----|-----|--------|
|             | kg                  | mm                        | mm  | mm  | mm  | mm  | mm  | mm  | mm | mm | mm | mm | mm  | kg     |
| EPE 250     | 250                 | 250                       | 500 | 515 | 40  | -   | -   | 270 | -  | -  | -  | -  | 320 | 21     |
| FA 250      | 250                 | 250                       | 500 | 540 | -   | 230 | 650 | 50  | 50 | 20 | -  | -  | 680 | 33     |
| PLF 250     | 200                 | 300                       | 620 | 635 | 500 | -   |     | 280 | -  | 88 | -  | -  | 630 | 40     |
| POT 250     | 150                 | 400                       | 425 | 440 | 50  | -   | -   | 170 | -  | -  | -  | -  | 320 | 22     |

## Tools