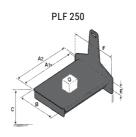

### **Tool characteristics**

| Tool 250 kg | Attachment capacity | Center of gravity of load | A1  | A2  | В   | E   | B1  | С   | D  | E  | E1 | E2 | F   | Weight |
|-------------|---------------------|---------------------------|-----|-----|-----|-----|-----|-----|----|----|----|----|-----|--------|
|             | kg                  | mm                        | mm  | mm  | mm  | mm  | mm  | mm  | mm | mm | mm | mm | mm  | kg     |
| EPE 250     | 250                 | 250                       | 500 | 515 | 40  | -   | -   | 270 | -  | -  | -  | -  | 320 | 21     |
| FA 250      | 250                 | 250                       | 500 | 540 | -   | 230 | 650 | 50  | 50 | 20 | -  | -  | 680 | 33     |
| PLF 250     | 200                 | 300                       | 620 | 635 | 500 | -   |     | 280 | -  | 88 | -  | -  | 630 | 40     |
| POT 250     | 150                 | 400                       | 425 | 440 | 50  | -   | -   | 170 | -  | -  | -  | -  | 320 | 22     |

## Tools