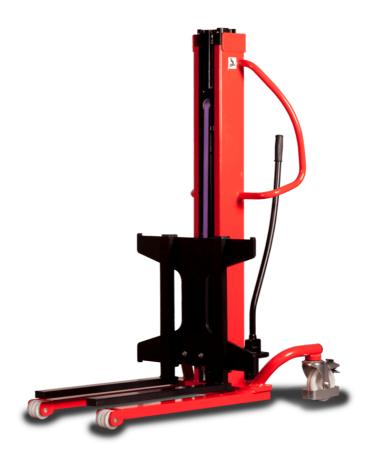

# **KLEOS HM 250 D18**

|      | - 1 · 1 · 1 · 1 · 1 · 1          |    | N. C.               |
|------|----------------------------------|----|---------------------|
|      | Technical characteristics        |    | Metric              |
| 1.1  | Manufacturer                     |    | Manitou             |
| 1.2  | Model Name                       |    | HM 250 D18          |
| 1.3  | Power source                     |    | Manual              |
| 1.4  | Operator type                    |    | Pedestrian          |
| 1.5  | Max. capacity                    | Q  | 250 kg              |
| 1.6  | Load center of gravity           | c  | 250 mm              |
|      | Weight                           |    |                     |
| 2.1  | Overall weight without tools     |    | 110 kg              |
|      | Wheels                           |    |                     |
| 3.1  | Tires type                       |    | Nylon               |
| 3.2  | Dimensions of front wheels       |    | 2x (75x65)          |
| 3.3  | Dimensions of rear wheels        |    | 2x (150x50)         |
|      | Dimensions                       |    |                     |
| 4.2  | Mast lowered height              | h1 | 1585 mm             |
| 4.5  | Mast extended height             | h4 | 2475 mm             |
| 4.19 | Overall length                   | l1 | 1032 mm             |
| 4.20 | Length to face of forks          | 12 | 571 mm              |
| 4.21 | Overall width                    | b1 | 710 mm              |
| 4.25 | Fork spread                      | b5 | 529 mm              |
|      | Performances                     |    |                     |
| 5.2  | Lifting speed (laden / unladen)  |    | 0.10 m/s / 0.10 m/s |
| 5.3  | Lowering speed (laden / unladen) |    | 0.10 m/s / 0.10 m/s |
| 5.11 | Parking brake                    |    | Mecanic             |