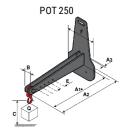

### **Tool characteristics**

| Tool 250 kg | Attachment capacity | Center of gravity of load | A1  | A2  | В   | E   | B1  | С   | D  | E  | E1 | E2 | F   | Weight |
|-------------|---------------------|---------------------------|-----|-----|-----|-----|-----|-----|----|----|----|----|-----|--------|
|             | kg                  | mm                        | mm  | mm  | mm  | mm  | mm  | mm  | mm | mm | mm | mm | mm  | kg     |
| EPE 250     | 250                 | 250                       | 500 | 515 | 40  | -   | -   | 270 | -  | -  | -  | -  | 320 | 21     |
| FA 250      | 250                 | 250                       | 500 | 540 | -   | 230 | 650 | 50  | 50 | 20 | -  | -  | 680 | 33     |
| PLF 250     | 200                 | 300                       | 620 | 635 | 500 | -   |     | 280 | -  | 88 | -  | -  | 630 | 40     |
| POT 250     | 150                 | 400                       | 425 | 440 | 50  | -   | -   | 170 | -  | -  | -  | -  | 320 | 22     |

## Tools