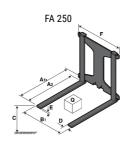

### **Tool characteristics**

| Tool 250 kg | Attachment capacity | Center of gravity of load | A1  | A2  | В   | E   | 31  | С   | D  | E  | E1 | E2 | F   | Weight |
|-------------|---------------------|---------------------------|-----|-----|-----|-----|-----|-----|----|----|----|----|-----|--------|
|             | kg                  | mm                        | mm  | mm  | mm  | mm  | mm  | mm  | mm | mm | mm | mm | mm  | kg     |
| EPE 250     | 250                 | 250                       | 500 | 515 | 40  | -   | -   | 270 | -  | -  | -  | -  | 320 | 21     |
| FA 250      | 250                 | 250                       | 500 | 540 | -   | 230 | 650 | 50  | 50 | 20 | -  | -  | 680 | 33     |
| PLF 250     | 200                 | 300                       | 620 | 635 | 500 | -   |     | 280 | -  | 88 | -  | -  | 630 | 40     |
| POT 250     | 150                 | 400                       | 425 | 440 | 50  | -   | -   | 170 | -  | -  | -  | -  | 320 | 22     |