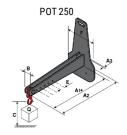

### **Tool characteristics**

| Tool 250 kg | Attachment capacity | Center of gravity of load | A1  | A2  | В   | E   | 31  | С   | D  | E  | E1 | E2 | F   | Weight |
|-------------|---------------------|---------------------------|-----|-----|-----|-----|-----|-----|----|----|----|----|-----|--------|
|             | kg                  | mm                        | mm  | mm  | mm  | mm  | mm  | mm  | mm | mm | mm | mm | mm  | kg     |
| EPE 250     | 250                 | 250                       | 500 | 515 | 40  | -   | -   | 270 | -  | -  | -  | -  | 320 | 21     |
| FA 250      | 250                 | 250                       | 500 | 540 | -   | 230 | 650 | 50  | 50 | 20 | -  | -  | 680 | 33     |
| PLF 250     | 200                 | 300                       | 620 | 635 | 500 | -   |     | 280 | -  | 88 | -  | -  | 630 | 40     |
| POT 250     | 150                 | 400                       | 425 | 440 | 50  | -   | -   | 170 | -  | -  | -  | -  | 320 | 22     |