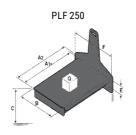

### **Tool characteristics**

| Tool 250 kg | Attachment capacity | Center of gravity of load | A1  | A2  | В   | E   | 31  | С   | D  | E  | E1 | E2 | F   | Weight |
|-------------|---------------------|---------------------------|-----|-----|-----|-----|-----|-----|----|----|----|----|-----|--------|
|             | kg                  | mm                        | mm  | mm  | mm  | mm  | mm  | mm  | mm | mm | mm | mm | mm  | kg     |
| EPE 250     | 250                 | 250                       | 500 | 515 | 40  | -   | -   | 270 | -  | -  | -  | -  | 320 | 21     |
| FA 250      | 250                 | 250                       | 500 | 540 | -   | 230 | 650 | 50  | 50 | 20 | -  | -  | 680 | 33     |
| PLF 250     | 200                 | 300                       | 620 | 635 | 500 | -   |     | 280 | -  | 88 | -  | -  | 630 | 40     |
| POT 250     | 150                 | 400                       | 425 | 440 | 50  | -   | -   | 170 | -  | -  | -  | -  | 320 | 22     |