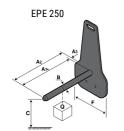

### **Tool characteristics**

| Tool 250 kg | Attachment capacity | Center of gravity of load | A1  | A2  | В   | E   | 31  | С   | D  | E  | E1 | E2 | F   | Weight |
|-------------|---------------------|---------------------------|-----|-----|-----|-----|-----|-----|----|----|----|----|-----|--------|
|             | kg                  | mm                        | mm  | mm  | mm  | mm  | mm  | mm  | mm | mm | mm | mm | mm  | kg     |
| EPE 250     | 250                 | 250                       | 500 | 515 | 40  | -   | -   | 270 | -  | -  | -  | -  | 320 | 21     |
| FA 250      | 250                 | 250                       | 500 | 540 | -   | 230 | 650 | 50  | 50 | 20 | -  | -  | 680 | 33     |
| PLF 250     | 200                 | 300                       | 620 | 635 | 500 | -   |     | 280 | -  | 88 | -  | -  | 630 | 40     |
| POT 250     | 150                 | 400                       | 425 | 440 | 50  | -   | -   | 170 | -  | -  | -  | -  | 320 | 22     |