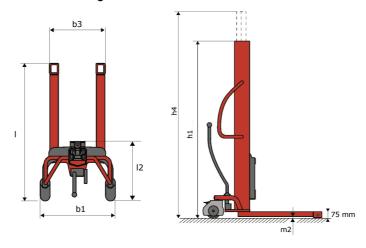

#### Kleos HM 250 D18 - Dimensional drawing

# **KLEOS HM 250 D18**

|      | Technical characteristics        |    | Metric              |
|------|----------------------------------|----|---------------------|
| 1.1  | Manufacturer                     |    | Manitou             |
| 1.2  | Model Name                       |    | HM 250 D18          |
| 1.3  | Power source                     |    | Manual              |
| 1.4  | Operator type                    |    | Pedestrian          |
| 1.5  | Max. capacity                    | Q  | 250 kg              |
| 1.6  | Load center of gravity           | c  | 250 mm              |
|      | Weight                           |    |                     |
| 2.1  | Overall weight without tools     |    | 110 kg              |
|      | Wheels                           |    |                     |
| 3.1  | Tires type                       |    | Nylon               |
| 3.2  | Dimensions of front wheels       |    | 2x (75x65)          |
| 3.3  | Dimensions of rear wheels        |    | 2x (150x50)         |
|      | Dimensions                       |    |                     |
| 4.2  | Mast lowered height              | h1 | 1585 mm             |
| 4.5  | Mast extended height             | h4 | 2475 mm             |
| 4.19 | Overall length                   | l1 | 1032 mm             |
| 4.20 | Length to face of forks          | 12 | 571 mm              |
| 4.21 | Overall width                    | b1 | 710 mm              |
| 4.25 | Fork spread                      | b5 | 529 mm              |
|      | Performances                     |    |                     |
| 5.2  | Lifting speed (laden / unladen)  |    | 0.10 m/s / 0.10 m/s |
| 5.3  | Lowering speed (laden / unladen) |    | 0.10 m/s / 0.10 m/s |
| 5.11 | Parking brake                    |    | Mecanic             |