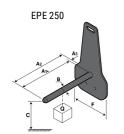

### **Tool characteristics**

| Tool 250 kg | Attachment capacity | Center of gravity of load | A1  | A2  | В   | E   | 31  | С   | D  | E  | E1 | E2 | F   | Weight |
|-------------|---------------------|---------------------------|-----|-----|-----|-----|-----|-----|----|----|----|----|-----|--------|
|             | kg                  | mm                        | mm  | mm  | mm  | mm  | mm  | mm  | mm | mm | mm | mm | mm  | kg     |
| EPE 250     | 250                 | 250                       | 500 | 515 | 40  | -   | -   | 270 | -  | -  | -  | -  | 320 | 21     |
| FA 250      | 250                 | 250                       | 500 | 540 | -   | 230 | 650 | 50  | 50 | 20 | -  | -  | 680 | 33     |
| PLF 250     | 200                 | 300                       | 620 | 635 | 500 | -   |     | 280 | -  | 88 |    |    | 630 | 40     |
| POT 250     | 150                 | 400                       | 425 | 440 | 50  | -   |     | 170 | -  | -  |    | -  | 320 | 22     |

## Tools