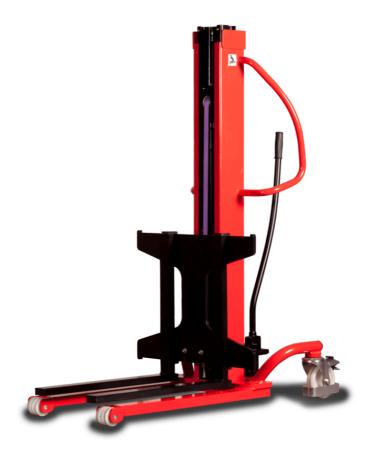

# **KLEOS HM 250 D18**

|      |                                  |    | , .,                |
|------|----------------------------------|----|---------------------|
|      | Technical characteristics        |    | Metric              |
| 1.1  | Manufacturer                     |    | Manitou             |
| 1.2  | Model Name                       |    | HM 250 D18          |
| 1.3  | Power source                     |    | Manual              |
| 1.4  | Operator type                    |    | Pedestrian          |
| 1.5  | Max. capacity                    | Q  | 250 kg              |
| 1.6  | Load center of gravity           | c  | 250 mm              |
|      | Weight                           |    |                     |
| 2.1  | Overall weight without tools     |    | 110 kg              |
|      | Wheels                           |    |                     |
| 3.1  | Tires type                       |    | Nylon               |
| 3.2  | Dimensions of front wheels       |    | 2x (75x65)          |
| 3.3  | Dimensions of rear wheels        |    | 2x (150x50)         |
|      | Dimensions                       |    |                     |
| 4.2  | Mast lowered height              | h1 | 1585 mm             |
| 4.5  | Mast extended height             | h4 | 2475 mm             |
| 4.19 | Overall length                   | l1 | 1032 mm             |
| 4.20 | Length to face of forks          | 12 | 571 mm              |
| 4.21 | Overall width                    | b1 | 710 mm              |
| 4.25 | Fork spread                      | b5 | 529 mm              |
|      | Performances                     |    |                     |
| 5.2  | Lifting speed (laden / unladen)  |    | 0.10 m/s / 0.10 m/s |
| 5.3  | Lowering speed (laden / unladen) |    | 0.10 m/s / 0.10 m/s |
| 5.11 | Parking brake                    |    | Mecanic             |