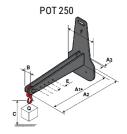

### **Tool characteristics**

| Tool 250 kg | Attachment capacity | Center of gravity of load | A1  | A2  | В   | E   | 31  | С   | D  | E  | E1 | E2 | F   | Weight |
|-------------|---------------------|---------------------------|-----|-----|-----|-----|-----|-----|----|----|----|----|-----|--------|
|             | kg                  | mm                        | mm  | mm  | mm  | mm  | mm  | mm  | mm | mm | mm | mm | mm  | kg     |
| EPE 250     | 250                 | 250                       | 500 | 515 | 40  | -   | -   | 270 | -  | -  | -  | -  | 320 | 21     |
| FA 250      | 250                 | 250                       | 500 | 540 | -   | 230 | 650 | 50  | 50 | 20 | -  | -  | 680 | 33     |
| PLF 250     | 200                 | 300                       | 620 | 635 | 500 | -   |     | 280 | -  | 88 |    |    | 630 | 40     |
| POT 250     | 150                 | 400                       | 425 | 440 | 50  | -   |     | 170 | -  | -  |    | -  | 320 | 22     |