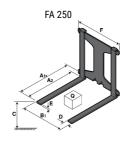

### **Tool characteristics**

| Tool 250 kg | Attachment capacity | Center of gravity of load | A1  | A2  | В   | E   | 31  | С   | D  | E  | E1 | E2 | F   | Weight |
|-------------|---------------------|---------------------------|-----|-----|-----|-----|-----|-----|----|----|----|----|-----|--------|
|             | kg                  | mm                        | mm  | mm  | mm  | mm  | mm  | mm  | mm | mm | mm | mm | mm  | kg     |
| EPE 250     | 250                 | 250                       | 500 | 515 | 40  | -   | -   | 270 | -  | -  | -  | -  | 320 | 21     |
| FA 250      | 250                 | 250                       | 500 | 540 | -   | 230 | 650 | 50  | 50 | 20 | -  | -  | 680 | 33     |
| PLF 250     | 200                 | 300                       | 620 | 635 | 500 | -   |     | 280 | -  | 88 |    |    | 630 | 40     |
| POT 250     | 150                 | 400                       | 425 | 440 | 50  | -   |     | 170 | -  | -  |    | -  | 320 | 22     |

## Tools