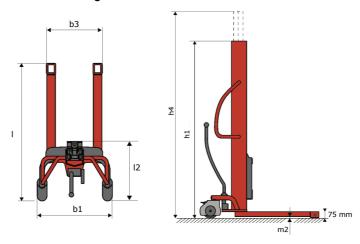

# **KLEOS HM 250 D18**

|      |                                  |    | , .,                |
|------|----------------------------------|----|---------------------|
|      | Technical characteristics        |    | Metric              |
| 1.1  | Manufacturer                     |    | Manitou             |
| 1.2  | Model Name                       |    | HM 250 D18          |
| 1.3  | Power source                     |    | Manual              |
| 1.4  | Operator type                    |    | Pedestrian          |
| 1.5  | Max. capacity                    | Q  | 250 kg              |
| 1.6  | Load center of gravity           | c  | 250 mm              |
|      | Weight                           |    |                     |
| 2.1  | Overall weight without tools     |    | 110 kg              |
|      | Wheels                           |    |                     |
| 3.1  | Tires type                       |    | Nylon               |
| 3.2  | Dimensions of front wheels       |    | 2x (75x65)          |
| 3.3  | Dimensions of rear wheels        |    | 2x (150x50)         |
|      | Dimensions                       |    |                     |
| 4.2  | Mast lowered height              | h1 | 1585 mm             |
| 4.5  | Mast extended height             | h4 | 2475 mm             |
| 4.19 | Overall length                   | l1 | 1032 mm             |
| 4.20 | Length to face of forks          | 12 | 571 mm              |
| 4.21 | Overall width                    | b1 | 710 mm              |
| 4.25 | Fork spread                      | b5 | 529 mm              |
|      | Performances                     |    |                     |
| 5.2  | Lifting speed (laden / unladen)  |    | 0.10 m/s / 0.10 m/s |
| 5.3  | Lowering speed (laden / unladen) |    | 0.10 m/s / 0.10 m/s |
| 5.11 | Parking brake                    |    | Mecanic             |

### Kleos HM 250 D18 - Dimensional drawing