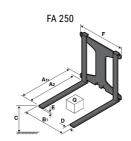

### **Tool characteristics**

| Tool 250 kg | Attachment capacity | Center of gravity of load | A1  | A2  | В   | E   | B1  | С   | D  | E  | E1 | E2 | F   | Weight |
|-------------|---------------------|---------------------------|-----|-----|-----|-----|-----|-----|----|----|----|----|-----|--------|
|             | kg                  | mm                        | mm  | mm  | mm  | mm  | mm  | mm  | mm | mm | mm | mm | mm  | kg     |
| EPE 250     | 250                 | 250                       | 500 | 515 | 40  | -   | -   | 270 | -  | -  | -  | -  | 320 | 21     |
| FA 250      | 250                 | 250                       | 500 | 540 | -   | 230 | 650 | 50  | 50 | 20 | -  | -  | 680 | 33     |
| PLF 250     | 200                 | 300                       | 620 | 635 | 500 | -   |     | 280 | -  | 88 | -  | -  | 630 | 40     |
| POT 250     | 150                 | 400                       | 425 | 440 | 50  | -   | -   | 170 | -  | -  | -  | -  | 320 | 22     |

## Tools