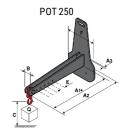

### **Tool characteristics**

| Tool 250 kg | Attachment capacity | Center of gravity of load | A1  | A2  | В   | E   | B1  | С   | D  | E  | E1 | E2 | F   | Weight |
|-------------|---------------------|---------------------------|-----|-----|-----|-----|-----|-----|----|----|----|----|-----|--------|
|             | kg                  | mm                        | mm  | mm  | mm  | mm  | mm  | mm  | mm | mm | mm | mm | mm  | kg     |
| EPE 250     | 250                 | 250                       | 500 | 515 | 40  | -   | -   | 270 | -  | -  | -  | -  | 320 | 21     |
| FA 250      | 250                 | 250                       | 500 | 540 | -   | 230 | 650 | 50  | 50 | 20 | -  | -  | 680 | 33     |
| PLF 250     | 200                 | 300                       | 620 | 635 | 500 | -   |     | 280 | -  | 88 | -  | -  | 630 | 40     |
| POT 250     | 150                 | 400                       | 425 | 440 | 50  | -   | -   | 170 | -  | -  | -  | -  | 320 | 22     |

## Tools