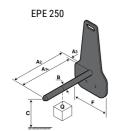

### **Tool characteristics**

| Tool 250 kg | Attachment capacity | Center of gravity of load | A1  | A2  | В   | E   | B1  | С   | D  | E  | E1 | E2 | F   | Weight |
|-------------|---------------------|---------------------------|-----|-----|-----|-----|-----|-----|----|----|----|----|-----|--------|
|             | kg                  | mm                        | mm  | mm  | mm  | mm  | mm  | mm  | mm | mm | mm | mm | mm  | kg     |
| EPE 250     | 250                 | 250                       | 500 | 515 | 40  | -   | -   | 270 | -  | -  | -  | -  | 320 | 21     |
| FA 250      | 250                 | 250                       | 500 | 540 | -   | 230 | 650 | 50  | 50 | 20 | -  | -  | 680 | 33     |
| PLF 250     | 200                 | 300                       | 620 | 635 | 500 | -   |     | 280 | -  | 88 | -  | -  | 630 | 40     |
| POT 250     | 150                 | 400                       | 425 | 440 | 50  | -   | -   | 170 | -  | -  | -  | -  | 320 | 22     |

## Tools