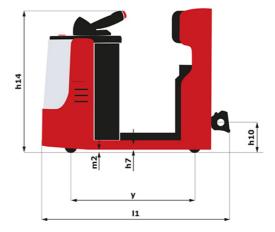

| ст 50 Created on April 6, 2025 at 4:16 РМ UTC |                            |  |  |
|-----------------------------------------------|----------------------------|--|--|
|                                               | Metric                     |  |  |
|                                               | Manitou                    |  |  |
|                                               | CT 50                      |  |  |
|                                               | Electrical                 |  |  |
|                                               | Carried                    |  |  |
| Q                                             | 5000 kg                    |  |  |
| у                                             | 1109 mm                    |  |  |
|                                               |                            |  |  |
|                                               | 1270 kg                    |  |  |
|                                               | 800 kg / 470 kg            |  |  |
|                                               |                            |  |  |
|                                               | Bandage                    |  |  |
|                                               | 254 x 100                  |  |  |
|                                               | 250 x 75                   |  |  |
|                                               | 140 x 40                   |  |  |
|                                               | 2/2                        |  |  |
|                                               | 1/0                        |  |  |
| b10                                           | 581 mm                     |  |  |
| b11                                           | 633 mm                     |  |  |
| h14                                           | 1212 mm                    |  |  |
| h14                                           | 220 mm                     |  |  |
| 15                                            | 220 mm                     |  |  |
| 13                                            | 1551 mm                    |  |  |
| b1                                            | 800 mm                     |  |  |
| m2                                            | 50 mm                      |  |  |
| Wa                                            | 1332 mm                    |  |  |
|                                               |                            |  |  |
|                                               | 8 km/h / 12 km/h           |  |  |
|                                               | 4 % / 13 %                 |  |  |
|                                               | Electro magnetic           |  |  |
|                                               | Butterfly switch release   |  |  |
|                                               |                            |  |  |
|                                               | 2 kW                       |  |  |
|                                               | Traction                   |  |  |
|                                               | 24 V / 465 Ah              |  |  |
|                                               | 460 kg                     |  |  |
|                                               |                            |  |  |
|                                               | Mosfet AC speed controller |  |  |
|                                               | 66 dB                      |  |  |

## CT 50 - Dimensional drawing

Head Office B.P. 249 - 430 rue de l'Aubinière 44150 Ancenis Cedex - France Tel: +33 (0)2 40 09 10 11 - Fax: +33 (0)2 40 09 10 97 www.manitou.com

This publication provides a description of the configuration versions and options for Manitou products, which may differ for equipment. The equipment presented in this brochure may be part of a series, as an option, or it may not be available, depending on the versions. Manitou reserves the right, at any time and without notice, to amend the specifications described and represented. The specifications provided do not bind the manufacturer. For more details, please contact your Manitou agent. This is not a contractually binding document. The presentation of the products is not contractually binding. List of specifications non-exhaustive. The logos as well as the visual identity of the company are owned by Manitou and cannot be used without authorisation. All rights reserved. The photos and diagrams contained in this brochure are only provided for consultation and information purposes.