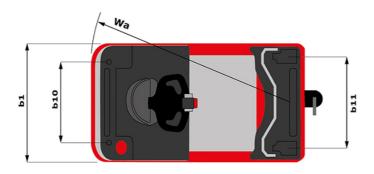

| ст 50 Created on April 6, 2025 at 4:16 РМ UTC |                            |  |  |
|-----------------------------------------------|----------------------------|--|--|
|                                               | Metric                     |  |  |
|                                               | Manitou                    |  |  |
|                                               | CT 50                      |  |  |
|                                               | Electrical                 |  |  |
|                                               | Carried                    |  |  |
| Q                                             | 5000 kg                    |  |  |
| у                                             | 1109 mm                    |  |  |
|                                               |                            |  |  |
|                                               | 1270 kg                    |  |  |
|                                               | 800 kg / 470 kg            |  |  |
|                                               |                            |  |  |
|                                               | Bandage                    |  |  |
|                                               | 254 x 100                  |  |  |
|                                               | 250 x 75                   |  |  |
|                                               | 140 x 40                   |  |  |
|                                               | 2/2                        |  |  |
|                                               | 1/0                        |  |  |
| b10                                           | 581 mm                     |  |  |
| b11                                           | 633 mm                     |  |  |
| h14                                           | 1212 mm                    |  |  |
| h14                                           | 220 mm                     |  |  |
| 15                                            | 220 mm                     |  |  |
| 13                                            | 1551 mm                    |  |  |
| b1                                            | 800 mm                     |  |  |
| m2                                            | 50 mm                      |  |  |
| Wa                                            | 1332 mm                    |  |  |
|                                               |                            |  |  |
|                                               | 8 km/h / 12 km/h           |  |  |
|                                               | 4 % / 13 %                 |  |  |
|                                               | Electro magnetic           |  |  |
|                                               | Butterfly switch release   |  |  |
|                                               |                            |  |  |
|                                               | 2 kW                       |  |  |
|                                               | Traction                   |  |  |
|                                               | 24 V / 465 Ah              |  |  |
|                                               | 460 kg                     |  |  |
|                                               |                            |  |  |
|                                               | Mosfet AC speed controller |  |  |
|                                               | 66 dB                      |  |  |

## CT 50 - Dimensional drawing

Head Office B.P. 249 - 430 rue de l'Aubinière 44150 Ancenis Cedex - France Tel: +33 (0)2 40 09 10 11 - Fax: +33 (0)2 40 09 10 97 www.manitou.com

This publication provides a description of the configuration versions and options for Manitou products, which may differ for equipment. The equipment presented in this brochure may be part of a series, as an option, or it may not be available, depending on the versions. Manitou reserves the right, at any time and without notice, to amend the specifications described and represented. The specifications provided do not bind the manufacturer. For more details, please contact your Manitou agent. This is not a contractually binding document. The presentation of the products is not contractually binding. List of specifications non-exhaustive. The logos as well as the visual identity of the company are owned by Manitou and cannot be used without authorisation. All rights reserved. The photos and diagrams contained in this brochure are only provided for consultation and information purposes.