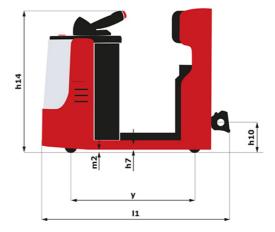

|     | стьо Created on April 1, 2025 at 8:20 PM UTC |
|-----|----------------------------------------------|
|     | Metric                                       |
|     | Manitou                                      |
|     | CT 50                                        |
|     | Electrical                                   |
|     | Carried                                      |
| Q   | 5000 kg                                      |
| y   | 1109 mm                                      |
| ,   |                                              |
|     | 1270 kg                                      |
|     | 800 kg / 470 kg                              |
|     |                                              |
|     | Bandage                                      |
|     | 254 x 100                                    |
|     | 250 x 75                                     |
|     | 140 x 40                                     |
|     | 2 / 2                                        |
|     | 1/0                                          |
| b10 | 581 mm                                       |
| b11 | 633 mm                                       |
|     |                                              |
| h14 | 1212 mm                                      |
| h10 | 220 mm                                       |
| 15  | 255 mm                                       |
| 11  | 1551 mm                                      |
| b1  | 800 mm                                       |
| m2  | 50 mm                                        |
| Wa  | 1332 mm                                      |
|     |                                              |
|     | 8 km/h / 12 km/h                             |
|     | 4 % / 13 %                                   |
|     | Electro magnetic                             |
|     | Butterfly switch release                     |
|     |                                              |
|     | 2 kW                                         |
|     | Traction                                     |
|     | 24 V / 465 Ah                                |
|     | 460 kg                                       |
|     |                                              |
|     | Mosfet AC speed controller                   |
|     | 66 dB                                        |
|     |                                              |

## CT 50 - Dimensional drawing

Head Office B.P. 249 - 430 rue de l'Aubinière 44150 Ancenis Cedex - France Tel: +33 (0)2 40 09 10 11 - Fax: +33 (0)2 40 09 10 97 www.manitou.com

This publication provides a description of the configuration versions and options for Manitou products, which may differ for equipment. The equipment presented in this brochure may be part of a series, as an option, or it may not be available, depending on the versions. Manitou reserves the right, at any time and without notice, to amend the specifications described and represented. The specifications provided do not bind the manufacturer. For more details, please contact your Manitou agent. This is not a contractually binding document. The presentation of the products is not contractually binding. List of specifications non-exhaustive. The logos as well as the visual identity of the company are owned by Manitou and cannot be used without authorisation. All rights reserved. The photos and diagrams contained in this brochure are only provided for consultation and information purposes.