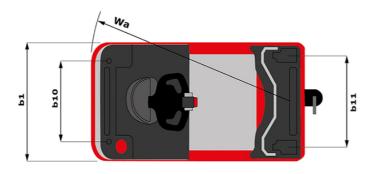

|     | стьо Created on April 1, 2025 at 8:20 PM UTC |
|-----|----------------------------------------------|
|     | Metric                                       |
|     | Manitou                                      |
|     | CT 50                                        |
|     | Electrical                                   |
|     | Carried                                      |
| Q   | 5000 kg                                      |
| y   | 1109 mm                                      |
| ,   |                                              |
|     | 1270 kg                                      |
|     | 800 kg / 470 kg                              |
|     |                                              |
|     | Bandage                                      |
|     | 254 x 100                                    |
|     | 250 x 75                                     |
|     | 140 x 40                                     |
|     | 2 / 2                                        |
|     | 1/0                                          |
| b10 | 581 mm                                       |
| b11 | 633 mm                                       |
|     |                                              |
| h14 | 1212 mm                                      |
| h10 | 220 mm                                       |
| 15  | 255 mm                                       |
| 11  | 1551 mm                                      |
| b1  | 800 mm                                       |
| m2  | 50 mm                                        |
| Wa  | 1332 mm                                      |
|     |                                              |
|     | 8 km/h / 12 km/h                             |
|     | 4 % / 13 %                                   |
|     | Electro magnetic                             |
|     | Butterfly switch release                     |
|     |                                              |
|     | 2 kW                                         |
|     | Traction                                     |
|     | 24 V / 465 Ah                                |
|     | 460 kg                                       |
|     |                                              |
|     | Mosfet AC speed controller                   |
|     | 66 dB                                        |
|     |                                              |

## CT 50 - Dimensional drawing

Head Office B.P. 249 - 430 rue de l'Aubinière 44150 Ancenis Cedex - France Tel: +33 (0)2 40 09 10 11 - Fax: +33 (0)2 40 09 10 97 www.manitou.com

This publication provides a description of the configuration versions and options for Manitou products, which may differ for equipment. The equipment presented in this brochure may be part of a series, as an option, or it may not be available, depending on the versions. Manitou reserves the right, at any time and without notice, to amend the specifications described and represented. The specifications provided do not bind the manufacturer. For more details, please contact your Manitou agent. This is not a contractually binding document. The presentation of the products is not contractually binding. List of specifications non-exhaustive. The logos as well as the visual identity of the company are owned by Manitou and cannot be used without authorisation. All rights reserved. The photos and diagrams contained in this brochure are only provided for consultation and information purposes.