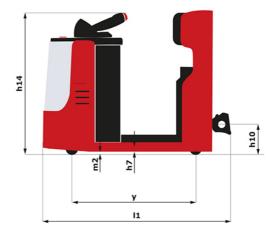

| ст 50 Created on June 19, 2025 at 12:32 AM UTC |                            |  |  |
|------------------------------------------------|----------------------------|--|--|
|                                                | Metric                     |  |  |
|                                                | Manitou                    |  |  |
|                                                | CT 50                      |  |  |
|                                                | Electrical                 |  |  |
|                                                | Carried                    |  |  |
| Q                                              | 5000 kg                    |  |  |
| у                                              | 1109 mm                    |  |  |
|                                                |                            |  |  |
|                                                | 1270 kg                    |  |  |
|                                                | 800 kg / 470 kg            |  |  |
|                                                |                            |  |  |
|                                                | Bandage                    |  |  |
|                                                | 254 x 100                  |  |  |
|                                                | 250 x 75                   |  |  |
|                                                | 140 x 40                   |  |  |
|                                                | 2/2                        |  |  |
|                                                | 1 / 0                      |  |  |
| b10                                            | 581 mm                     |  |  |
| b11                                            | 633 mm                     |  |  |
| h14                                            | 1212 mm                    |  |  |
| h10                                            | 220 mm                     |  |  |
| 15                                             | 255 mm                     |  |  |
| 13                                             | 1551 mm                    |  |  |
| b1                                             | 800 mm                     |  |  |
| m2                                             | 50 mm                      |  |  |
| Wa                                             | 1332 mm                    |  |  |
|                                                |                            |  |  |
|                                                | 8 km/h / 12 km/h           |  |  |
|                                                | 4 % / 13 %                 |  |  |
|                                                | Electro magnetic           |  |  |
|                                                | Butterfly switch release   |  |  |
|                                                |                            |  |  |
|                                                | 2 kW                       |  |  |
|                                                | Traction                   |  |  |
|                                                | 24 V / 465 Ah              |  |  |
|                                                | 460 kg                     |  |  |
|                                                |                            |  |  |
|                                                | Mosfet AC speed controller |  |  |
|                                                | 66 dB                      |  |  |
|                                                |                            |  |  |

## CT 50 - Dimensional drawing

Head Office B.P. 249 - 430 rue de l'Aubinière 44150 Ancenis Cedex - France Tel: +33 (0)2 40 09 10 11 - Fax: +33 (0)2 40 09 10 97 www.manitou.com

This publication provides a description of the configuration versions and options for Manitou products, which may differ for equipment. The equipment presented in this brochure may be part of a series, as an option, or it may not be available, depending on the versions. Manitou reserves the right, at any time and without notice, to amend the specifications described and represented. The specifications provided do not bind the manufacturer. For more details, please contact your Manitou agent. This is not a contractually binding document. The presentation of the products is not contractually binding. List of specifications non-exhaustive. The logos as well as the visual identity of the company are owned by Manitou and cannot be used without authorisation. All rights reserved. The photos and diagrams contained in this brochure are only provided for consultation and information purposes.