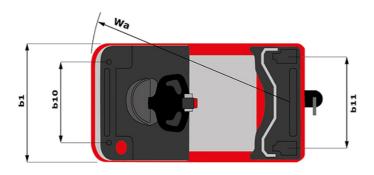

| ст 50 Created on June 19, 2025 at 12:32 AM UTC |                            |  |  |
|------------------------------------------------|----------------------------|--|--|
|                                                | Metric                     |  |  |
|                                                | Manitou                    |  |  |
|                                                | CT 50                      |  |  |
|                                                | Electrical                 |  |  |
|                                                | Carried                    |  |  |
| Q                                              | 5000 kg                    |  |  |
| у                                              | 1109 mm                    |  |  |
|                                                |                            |  |  |
|                                                | 1270 kg                    |  |  |
|                                                | 800 kg / 470 kg            |  |  |
|                                                |                            |  |  |
|                                                | Bandage                    |  |  |
|                                                | 254 x 100                  |  |  |
|                                                | 250 x 75                   |  |  |
|                                                | 140 x 40                   |  |  |
|                                                | 2/2                        |  |  |
|                                                | 1 / 0                      |  |  |
| b10                                            | 581 mm                     |  |  |
| b11                                            | 633 mm                     |  |  |
| h14                                            | 1212 mm                    |  |  |
| h10                                            | 220 mm                     |  |  |
| 15                                             | 255 mm                     |  |  |
| 13                                             | 1551 mm                    |  |  |
| b1                                             | 800 mm                     |  |  |
| m2                                             | 50 mm                      |  |  |
| Wa                                             | 1332 mm                    |  |  |
|                                                |                            |  |  |
|                                                | 8 km/h / 12 km/h           |  |  |
|                                                | 4 % / 13 %                 |  |  |
|                                                | Electro magnetic           |  |  |
|                                                | Butterfly switch release   |  |  |
|                                                |                            |  |  |
|                                                | 2 kW                       |  |  |
|                                                | Traction                   |  |  |
|                                                | 24 V / 465 Ah              |  |  |
|                                                | 460 kg                     |  |  |
|                                                |                            |  |  |
|                                                | Mosfet AC speed controller |  |  |
|                                                | 66 dB                      |  |  |
|                                                |                            |  |  |

## CT 50 - Dimensional drawing

Head Office B.P. 249 - 430 rue de l'Aubinière 44150 Ancenis Cedex - France Tel: +33 (0)2 40 09 10 11 - Fax: +33 (0)2 40 09 10 97 www.manitou.com

This publication provides a description of the configuration versions and options for Manitou products, which may differ for equipment. The equipment presented in this brochure may be part of a series, as an option, or it may not be available, depending on the versions. Manitou reserves the right, at any time and without notice, to amend the specifications described and represented. The specifications provided do not bind the manufacturer. For more details, please contact your Manitou agent. This is not a contractually binding document. The presentation of the products is not contractually binding. List of specifications non-exhaustive. The logos as well as the visual identity of the company are owned by Manitou and cannot be used without authorisation. All rights reserved. The photos and diagrams contained in this brochure are only provided for consultation and information purposes.