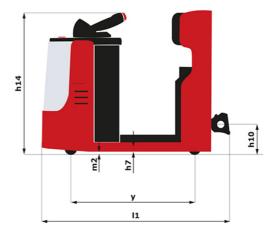

| ст 50 Created on June 19, 2025 at 12:36 AM UTC |                            |  |  |
|------------------------------------------------|----------------------------|--|--|
|                                                | Metric                     |  |  |
|                                                | Manitou                    |  |  |
|                                                | CT 50                      |  |  |
|                                                | Electrical                 |  |  |
|                                                | Carried                    |  |  |
| Q                                              | 5000 kg                    |  |  |
| у                                              | 1109 mm                    |  |  |
|                                                |                            |  |  |
|                                                | 1270 kg                    |  |  |
|                                                | 800 kg / 470 kg            |  |  |
|                                                |                            |  |  |
|                                                | Bandage                    |  |  |
|                                                | 254 x 100                  |  |  |
|                                                | 250 x 75                   |  |  |
|                                                | 140 x 40                   |  |  |
|                                                | 2 / 2                      |  |  |
|                                                | 1 / 0                      |  |  |
| b10                                            | 581 mm                     |  |  |
| b11                                            | 633 mm                     |  |  |
|                                                |                            |  |  |
| h14                                            | 1212 mm                    |  |  |
| h10                                            | 220 mm                     |  |  |
| 15                                             | 255 mm                     |  |  |
| 11                                             | 1551 mm                    |  |  |
| b1                                             | 800 mm                     |  |  |
| m2                                             | 50 mm                      |  |  |
| Wa                                             | 1332 mm                    |  |  |
|                                                |                            |  |  |
|                                                | 8 km/h / 12 km/h           |  |  |
|                                                | 4 % / 13 %                 |  |  |
|                                                | Electro magnetic           |  |  |
|                                                | Butterfly switch release   |  |  |
|                                                |                            |  |  |
|                                                | 2 kW                       |  |  |
|                                                | Traction                   |  |  |
|                                                | 24 V / 465 Ah              |  |  |
| _                                              | 460 kg                     |  |  |
|                                                |                            |  |  |
|                                                | Mosfet AC speed controller |  |  |
|                                                | 66 dB                      |  |  |
|                                                |                            |  |  |

## CT 50 - Dimensional drawing

Head Office B.P. 249 - 430 rue de l'Aubinière 44150 Ancenis Cedex - France Tel: +33 (0)2 40 09 10 11 - Fax: +33 (0)2 40 09 10 97 www.manitou.com

This publication provides a description of the configuration versions and options for Manitou products, which may differ for equipment. The equipment presented in this brochure may be part of a series, as an option, or it may not be available, depending on the versions. Manitou reserves the right, at any time and without notice, to amend the specifications described and represented. The specifications provided do not bind the manufacturer. For more details, please contact your Manitou agent. This is not a contractually binding document. The presentation of the products is not contractually binding. List of specifications non-exhaustive. The logos as well as the visual identity of the company are owned by Manitou and cannot be used without authorisation. All rights reserved. The photos and diagrams contained in this brochure are only provided for consultation and information purposes.