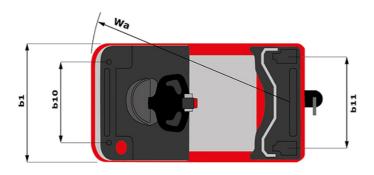

| ст 50 Created on June 19, 2025 at 12:36 AM UTC |                            |  |  |
|------------------------------------------------|----------------------------|--|--|
|                                                | Metric                     |  |  |
|                                                | Manitou                    |  |  |
|                                                | CT 50                      |  |  |
|                                                | Electrical                 |  |  |
|                                                | Carried                    |  |  |
| Q                                              | 5000 kg                    |  |  |
| у                                              | 1109 mm                    |  |  |
|                                                |                            |  |  |
|                                                | 1270 kg                    |  |  |
|                                                | 800 kg / 470 kg            |  |  |
|                                                |                            |  |  |
|                                                | Bandage                    |  |  |
|                                                | 254 x 100                  |  |  |
|                                                | 250 x 75                   |  |  |
|                                                | 140 x 40                   |  |  |
|                                                | 2 / 2                      |  |  |
|                                                | 1 / 0                      |  |  |
| b10                                            | 581 mm                     |  |  |
| b11                                            | 633 mm                     |  |  |
|                                                |                            |  |  |
| h14                                            | 1212 mm                    |  |  |
| h10                                            | 220 mm                     |  |  |
| 15                                             | 255 mm                     |  |  |
| 11                                             | 1551 mm                    |  |  |
| b1                                             | 800 mm                     |  |  |
| m2                                             | 50 mm                      |  |  |
| Wa                                             | 1332 mm                    |  |  |
|                                                |                            |  |  |
|                                                | 8 km/h / 12 km/h           |  |  |
|                                                | 4 % / 13 %                 |  |  |
|                                                | Electro magnetic           |  |  |
|                                                | Butterfly switch release   |  |  |
|                                                |                            |  |  |
|                                                | 2 kW                       |  |  |
|                                                | Traction                   |  |  |
|                                                | 24 V / 465 Ah              |  |  |
| _                                              | 460 kg                     |  |  |
|                                                |                            |  |  |
|                                                | Mosfet AC speed controller |  |  |
|                                                | 66 dB                      |  |  |
|                                                |                            |  |  |

## CT 50 - Dimensional drawing

Head Office B.P. 249 - 430 rue de l'Aubinière 44150 Ancenis Cedex - France Tel: +33 (0)2 40 09 10 11 - Fax: +33 (0)2 40 09 10 97 www.manitou.com

This publication provides a description of the configuration versions and options for Manitou products, which may differ for equipment. The equipment presented in this brochure may be part of a series, as an option, or it may not be available, depending on the versions. Manitou reserves the right, at any time and without notice, to amend the specifications described and represented. The specifications provided do not bind the manufacturer. For more details, please contact your Manitou agent. This is not a contractually binding document. The presentation of the products is not contractually binding. List of specifications non-exhaustive. The logos as well as the visual identity of the company are owned by Manitou and cannot be used without authorisation. All rights reserved. The photos and diagrams contained in this brochure are only provided for consultation and information purposes.