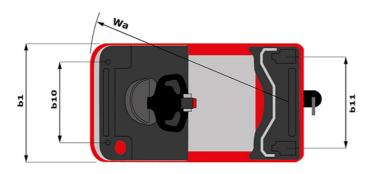

Technical sheet :

|      | Technical characteristics                               |
|------|---------------------------------------------------------|
| 1.1  | Manufacturer                                            |
| 1.2  | Model Name                                              |
| 1.3  | Power source                                            |
| 1.4  | Operator type                                           |
| .5   | Max. capacity                                           |
| 1.9  | Wheelbase                                               |
|      | Weight                                                  |
| 2.1  | Service weight                                          |
| .3   | Axle loading unladen (front / rear)                     |
|      | Wheels                                                  |
| 8.1  | Tires type                                              |
| 8.2  | Dimensions of front wheels                              |
| 3.3  | Dimensions of rear wheels                               |
| 8.4  | Additional wheels (dimensions)                          |
| 8.5  | Number of front wheels / rear wheels                    |
| .5.2 | Drive wheels (front / rear)                             |
| 3.6  | Front wheel gauge                                       |
| 3.7  | Rear wheel gauge                                        |
| 5.7  | Dimensions                                              |
| 1.9  | Height tiller up max.*                                  |
| .12  | Height of towing bar (coupling height)                  |
| .17  | Coupling distance to rear axle                          |
| 19   | Overall length                                          |
| .21  | Overall width                                           |
| 32   | Ground clearance at centre of wheelbase                 |
| 4.35 | Tuming radius                                           |
|      | Performances                                            |
| .1   | Travel speed (laden / unladen)                          |
| .8   | Max Gradeability (laden / unladen)                      |
| 10   | Service brake                                           |
| .11  | Parking brake                                           |
|      | Engine                                                  |
| .1   | Drive motor rating S2 60 min                            |
| .3   | Battery according to DIN 43531/35/36 A, B, C            |
| .4   | Battery voltage / capacity                              |
| 6.5  | Battery weight (+/- 5%)                                 |
|      | Miscellaneous                                           |
| 8.1  | Type of drive control                                   |
| 8.4  | Sound level at the driver's ear according to DIN 12 053 |

|     | ст 50 Created on July 3, 2025 at 4:35 PM UTC |
|-----|----------------------------------------------|
|     | Metric                                       |
|     | Manitou                                      |
|     | CT 50                                        |
|     | Electrical                                   |
|     | Carried                                      |
| Q   | 5000 kg                                      |
| y   | 1109 mm                                      |
| ,   |                                              |
|     | 1270 kg                                      |
|     | 800 kg / 470 kg                              |
|     |                                              |
|     | Bandage                                      |
|     | 254 x 100                                    |
|     | 250 x 75                                     |
|     | 140 x 40                                     |
|     | 2/2                                          |
|     | 1/0                                          |
| b10 | 581 mm                                       |
| b11 | 633 mm                                       |
|     |                                              |
| h14 | 1212 mm                                      |
| h10 | 220 mm                                       |
| 15  | 255 mm                                       |
| 11  | 1551 mm                                      |
| b1  | 800 mm                                       |
| m2  | 50 mm                                        |
| Wa  | 1332 mm                                      |
|     |                                              |
|     | 8 km/h / 12 km/h                             |
|     | 4 % / 13 %                                   |
|     | Electro magnetic                             |
|     | Butterfly switch release                     |
|     |                                              |
|     | 2 kW                                         |
|     | Traction                                     |
|     | 24 V / 465 Ah                                |
|     | 460 kg                                       |
|     |                                              |
|     | Mosfet AC speed controller                   |
|     | 66 dB                                        |
|     |                                              |

## CT 50 - Dimensional drawing

Head Office B.P. 249 - 430 rue de l'Aubinière 44150 Ancenis Cedex - France Tel: +33 (0)2 40 09 10 11 - Fax: +33 (0)2 40 09 10 97 www.manitou.com

This publication provides a description of the configuration versions and options for Manitou products, which may differ for equipment. The equipment presented in this brochure may be part of a series, as an option, or it may not be available, depending on the versions. Manitou reserves the right, at any time and without notice, to amend the specifications described and represented. The specifications provided do not bind the manufacturer. For more details, please contact your Manitou agent. This is not a contractually binding document. The presentation of the products is not contractually binding. List of specifications non-exhaustive. The logos as well as the visual identity of the company are owned by Manitou and cannot be used without authorisation. All rights reserved. The photos and diagrams contained in this brochure are only provided for consultation and information purposes.