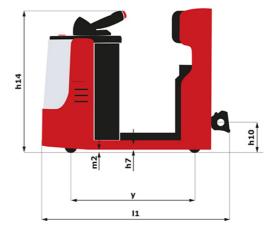

Technical sheet :

|      | Technical characteristics                               |
|------|---------------------------------------------------------|
| 1.1  | Manufacturer                                            |
| 1.2  | Model Name                                              |
| 1.3  | Power source                                            |
| 1.4  | Operator type                                           |
| .5   | Max. capacity                                           |
| 1.9  | Wheelbase                                               |
|      | Weight                                                  |
| 2.1  | Service weight                                          |
| .3   | Axle loading unladen (front / rear)                     |
|      | Wheels                                                  |
| 8.1  | Tires type                                              |
| 8.2  | Dimensions of front wheels                              |
| 3.3  | Dimensions of rear wheels                               |
| 8.4  | Additional wheels (dimensions)                          |
| 8.5  | Number of front wheels / rear wheels                    |
| .5.2 | Drive wheels (front / rear)                             |
| 3.6  | Front wheel gauge                                       |
| 3.7  | Rear wheel gauge                                        |
| 5.7  | Dimensions                                              |
| 1.9  | Height tiller up max.*                                  |
| .12  | Height of towing bar (coupling height)                  |
| .17  | Coupling distance to rear axle                          |
| 19   | Overall length                                          |
| .21  | Overall width                                           |
| 32   | Ground clearance at centre of wheelbase                 |
| 4.35 | Tuming radius                                           |
|      | Performances                                            |
| .1   | Travel speed (laden / unladen)                          |
| .8   | Max Gradeability (laden / unladen)                      |
| 10   | Service brake                                           |
| .11  | Parking brake                                           |
|      | Engine                                                  |
| .1   | Drive motor rating S2 60 min                            |
| .3   | Battery according to DIN 43531/35/36 A, B, C            |
| .4   | Battery voltage / capacity                              |
| 6.5  | Battery weight (+/- 5%)                                 |
|      | Miscellaneous                                           |
| 8.1  | Type of drive control                                   |
| 8.4  | Sound level at the driver's ear according to DIN 12 053 |

|     | ст 50 Created on July 3, 2025 at 4:35 PM UTC |
|-----|----------------------------------------------|
|     | Metric                                       |
|     | Manitou                                      |
|     | CT 50                                        |
|     | Electrical                                   |
|     | Carried                                      |
| Q   | 5000 kg                                      |
| y   | 1109 mm                                      |
| ,   |                                              |
|     | 1270 kg                                      |
|     | 800 kg / 470 kg                              |
|     |                                              |
|     | Bandage                                      |
|     | 254 x 100                                    |
|     | 250 x 75                                     |
|     | 140 x 40                                     |
|     | 2/2                                          |
|     | 1/0                                          |
| b10 | 581 mm                                       |
| b11 | 633 mm                                       |
|     |                                              |
| h14 | 1212 mm                                      |
| h10 | 220 mm                                       |
| 15  | 255 mm                                       |
| 11  | 1551 mm                                      |
| b1  | 800 mm                                       |
| m2  | 50 mm                                        |
| Wa  | 1332 mm                                      |
|     |                                              |
|     | 8 km/h / 12 km/h                             |
|     | 4 % / 13 %                                   |
|     | Electro magnetic                             |
|     | Butterfly switch release                     |
|     |                                              |
|     | 2 kW                                         |
|     | Traction                                     |
|     | 24 V / 465 Ah                                |
|     | 460 kg                                       |
|     |                                              |
|     | Mosfet AC speed controller                   |
|     | 66 dB                                        |
|     |                                              |

## CT 50 - Dimensional drawing

Head Office B.P. 249 - 430 rue de l'Aubinière 44150 Ancenis Cedex - France Tel: +33 (0)2 40 09 10 11 - Fax: +33 (0)2 40 09 10 97 www.manitou.com

This publication provides a description of the configuration versions and options for Manitou products, which may differ for equipment. The equipment presented in this brochure may be part of a series, as an option, or it may not be available, depending on the versions. Manitou reserves the right, at any time and without notice, to amend the specifications described and represented. The specifications provided do not bind the manufacturer. For more details, please contact your Manitou agent. This is not a contractually binding document. The presentation of the products is not contractually binding. List of specifications non-exhaustive. The logos as well as the visual identity of the company are owned by Manitou and cannot be used without authorisation. All rights reserved. The photos and diagrams contained in this brochure are only provided for consultation and information purposes.