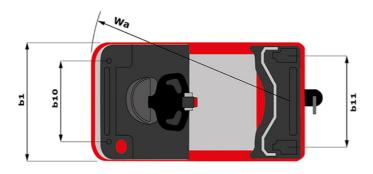

| ст 50 Created on July 1, 2025 at 9:37 AM UTC |                            |  |  |
|----------------------------------------------|----------------------------|--|--|
|                                              | Metric                     |  |  |
|                                              | Manitou                    |  |  |
|                                              | CT 50                      |  |  |
|                                              | Electrical                 |  |  |
|                                              | Carried                    |  |  |
| Q                                            | 5000 kg                    |  |  |
| у                                            | 1109 mm                    |  |  |
|                                              |                            |  |  |
|                                              | 1270 kg                    |  |  |
|                                              | 800 kg / 470 kg            |  |  |
|                                              |                            |  |  |
|                                              | Bandage                    |  |  |
|                                              | 254 x 100                  |  |  |
|                                              | 250 x 75                   |  |  |
|                                              | 140 x 40                   |  |  |
|                                              | 2 / 2                      |  |  |
|                                              | 1 / 0                      |  |  |
| b10                                          | 581 mm                     |  |  |
| b11                                          | 633 mm                     |  |  |
|                                              |                            |  |  |
| h14                                          | 1212 mm                    |  |  |
| h10                                          | 220 mm                     |  |  |
| 15                                           | 255 mm                     |  |  |
| 11                                           | 1551 mm                    |  |  |
| b1                                           | 800 mm                     |  |  |
| m2                                           | 50 mm                      |  |  |
| Wa                                           | 1332 mm                    |  |  |
|                                              | 8 km/h / 12 km/h           |  |  |
|                                              | 4 % / 13 %                 |  |  |
|                                              | Electro magnetic           |  |  |
|                                              | Butterfly switch release   |  |  |
|                                              | Sateling official ference  |  |  |
|                                              | 2 kW                       |  |  |
|                                              | Traction                   |  |  |
|                                              | 24 V / 465 Ah              |  |  |
|                                              | 460 kg                     |  |  |
|                                              |                            |  |  |
|                                              | Mosfet AC speed controller |  |  |
|                                              | 66 dB                      |  |  |
|                                              |                            |  |  |

## CT 50 - Dimensional drawing

B.P. 249 - 430 rue de l'Aubinière 44150 Ancenis Cedex - France Tel: +33 (0)2 40 09 10 11 - Fax: +33 (0)2 40 09 10 97 www.manitou.com

This publication provides a description of the configuration versions and options for Manitou products, which may differ for equipment. The equipment presented in this brochure may be part of a series, as an option, or it may not be available, depending on the versions. Manitou reserves the right, at any time and without notice, to amend the specifications described and represented. The specifications provided do not bind the manufacturer. For more details, please contact your Manitou agent. This is not a contractually binding document. The presentation of the products is not contractually binding. List of specifications non-exhaustive. The logos as well as the visual identity of the company are owned by Manitou and cannot be used without authorisation. All rights reserved. The photos and diagrams contained in this brochure are only provided for consultation and information purposes.