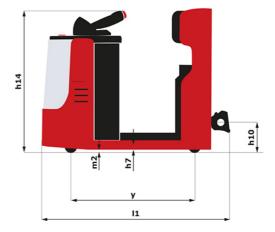

| ст 50 Created on July 1, 2025 at 9:37 AM UTC |                            |  |  |
|----------------------------------------------|----------------------------|--|--|
|                                              | Metric                     |  |  |
|                                              | Manitou                    |  |  |
|                                              | CT 50                      |  |  |
|                                              | Electrical                 |  |  |
|                                              | Carried                    |  |  |
| Q                                            | 5000 kg                    |  |  |
| у                                            | 1109 mm                    |  |  |
|                                              |                            |  |  |
|                                              | 1270 kg                    |  |  |
|                                              | 800 kg / 470 kg            |  |  |
|                                              |                            |  |  |
|                                              | Bandage                    |  |  |
|                                              | 254 x 100                  |  |  |
|                                              | 250 x 75                   |  |  |
|                                              | 140 x 40                   |  |  |
|                                              | 2 / 2                      |  |  |
|                                              | 1 / 0                      |  |  |
| b10                                          | 581 mm                     |  |  |
| b11                                          | 633 mm                     |  |  |
|                                              |                            |  |  |
| h14                                          | 1212 mm                    |  |  |
| h10                                          | 220 mm                     |  |  |
| 15                                           | 255 mm                     |  |  |
| 11                                           | 1551 mm                    |  |  |
| b1                                           | 800 mm                     |  |  |
| m2                                           | 50 mm                      |  |  |
| Wa                                           | 1332 mm                    |  |  |
|                                              | 8 km/h / 12 km/h           |  |  |
|                                              | 4 % / 13 %                 |  |  |
|                                              | Electro magnetic           |  |  |
|                                              | Butterfly switch release   |  |  |
|                                              | Sateling official ference  |  |  |
|                                              | 2 kW                       |  |  |
|                                              | Traction                   |  |  |
|                                              | 24 V / 465 Ah              |  |  |
|                                              | 460 kg                     |  |  |
|                                              |                            |  |  |
|                                              | Mosfet AC speed controller |  |  |
|                                              | 66 dB                      |  |  |
|                                              |                            |  |  |

## CT 50 - Dimensional drawing

B.P. 249 - 430 rue de l'Aubinière 44150 Ancenis Cedex - France Tel: +33 (0)2 40 09 10 11 - Fax: +33 (0)2 40 09 10 97 www.manitou.com

This publication provides a description of the configuration versions and options for Manitou products, which may differ for equipment. The equipment presented in this brochure may be part of a series, as an option, or it may not be available, depending on the versions. Manitou reserves the right, at any time and without notice, to amend the specifications described and represented. The specifications provided do not bind the manufacturer. For more details, please contact your Manitou agent. This is not a contractually binding document. The presentation of the products is not contractually binding. List of specifications non-exhaustive. The logos as well as the visual identity of the company are owned by Manitou and cannot be used without authorisation. All rights reserved. The photos and diagrams contained in this brochure are only provided for consultation and information purposes.