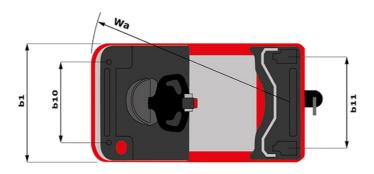

| СТ  |                                     |
|-----|-------------------------------------|
|     | Metric                              |
|     | Manitou                             |
|     | CT 50                               |
|     | Electrical                          |
|     | Carried                             |
| Q   | 5000 kg                             |
| у   | 1109 mm                             |
|     |                                     |
|     | 1270 kg                             |
|     | 800 kg / 470 kg                     |
|     |                                     |
|     | Bandage                             |
|     | 254 x 100                           |
|     | 250 x 75                            |
|     | 140 x 40                            |
|     | 2 / 2                               |
|     | 1 / 0                               |
| b10 | 581 mm                              |
| b11 | 633 mm                              |
|     |                                     |
| h14 | 1212 mm                             |
| h10 | 220 mm                              |
| 15  | 255 mm                              |
| 11  | 1551 mm                             |
| b1  | 800 mm                              |
| m2  | 50 mm                               |
| Wa  | 1332 mm                             |
|     |                                     |
|     | 8 km/h / 12 km/h                    |
|     | 4 % / 13 %                          |
|     | Electro magnetic                    |
|     | Butterfly switch release            |
|     | o hw                                |
|     | 2 kW                                |
|     | Traction                            |
|     | 24 V / 465 Ah                       |
|     | 460 kg                              |
|     | Mosfat AC speed controller          |
|     | Mosfet AC speed controller<br>66 dB |
|     | 00 00                               |
|     |                                     |

## CT 50 - Dimensional drawing