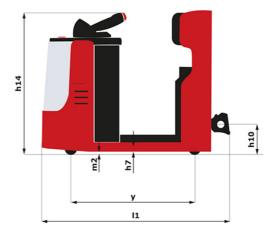

| СТ  |                                     |
|-----|-------------------------------------|
|     | Metric                              |
|     | Manitou                             |
|     | CT 50                               |
|     | Electrical                          |
|     | Carried                             |
| Q   | 5000 kg                             |
| у   | 1109 mm                             |
|     |                                     |
|     | 1270 kg                             |
|     | 800 kg / 470 kg                     |
|     |                                     |
|     | Bandage                             |
|     | 254 x 100                           |
|     | 250 x 75                            |
|     | 140 x 40                            |
|     | 2 / 2                               |
|     | 1 / 0                               |
| b10 | 581 mm                              |
| b11 | 633 mm                              |
|     |                                     |
| h14 | 1212 mm                             |
| h10 | 220 mm                              |
| 15  | 255 mm                              |
| 11  | 1551 mm                             |
| b1  | 800 mm                              |
| m2  | 50 mm                               |
| Wa  | 1332 mm                             |
|     |                                     |
|     | 8 km/h / 12 km/h                    |
|     | 4 % / 13 %                          |
|     | Electro magnetic                    |
|     | Butterfly switch release            |
|     | o hw                                |
|     | 2 kW                                |
|     | Traction                            |
|     | 24 V / 465 Ah                       |
|     | 460 kg                              |
|     | Mosfat AC speed controller          |
|     | Mosfet AC speed controller<br>66 dB |
|     | 00 00                               |
|     |                                     |

## CT 50 - Dimensional drawing