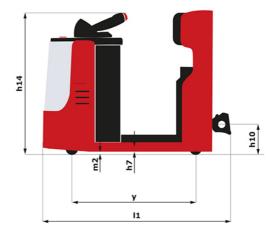

| стьо Created on April 11, 2025 at 8:47 AM UTC |                            |  |
|-----------------------------------------------|----------------------------|--|
|                                               | Metric                     |  |
|                                               | Manitou                    |  |
|                                               | CT 50                      |  |
|                                               | Electrical                 |  |
|                                               | Carried                    |  |
| Q                                             | 5000 kg                    |  |
| y                                             | 1109 mm                    |  |
|                                               |                            |  |
|                                               | 1270 kg                    |  |
|                                               | 800 kg / 470 kg            |  |
|                                               |                            |  |
|                                               | Bandage                    |  |
|                                               | 254 x 100                  |  |
|                                               | 250 x 75                   |  |
|                                               | 140 x 40                   |  |
|                                               | 2 / 2                      |  |
|                                               | 1 / 0                      |  |
| b10                                           | 581 mm                     |  |
| b11                                           | 633 mm                     |  |
|                                               |                            |  |
| h14                                           | 1212 mm                    |  |
| h10                                           | 220 mm                     |  |
| 15                                            | 255 mm                     |  |
| l1                                            | 1551 mm                    |  |
| b1                                            | 800 mm                     |  |
| m2                                            | 50 mm                      |  |
| Wa                                            | 1332 mm                    |  |
|                                               |                            |  |
|                                               | 8 km/h / 12 km/h           |  |
|                                               | 4 % / 13 %                 |  |
|                                               | Electro magnetic           |  |
|                                               | Butterfly switch release   |  |
|                                               | 2 kW                       |  |
|                                               | ZKW<br>Traction            |  |
|                                               | 24 V / 465 Ah              |  |
|                                               | 24 V / 405 An<br>460 kg    |  |
|                                               | 400 Ky                     |  |
|                                               | Mosfet AC speed controller |  |
|                                               | 66 dB                      |  |
|                                               | 00 05                      |  |

## CT 50 - Dimensional drawing

Head Office B.P. 249 - 430 rue de l'Aubinière 44150 Ancenis Cedex - France Tel: +33 (0)2 40 09 10 11 - Fax: +33 (0)2 40 09 10 97 www.manitou.com

This publication provides a description of the configuration versions and options for Manitou products, which may differ for equipment. The equipment presented in this brochure may be part of a series, as an option, or it may not be available, depending on the versions. Manitou reserves the right, at any time and without notice, to amend the specifications described and represented. The specifications provided do not bind the manufacturer. For more details, please contact your Manitou agent. This is not a contractually binding document. The presentation of the products is not contractually binding. List of specifications non-exhaustive. The logos as well as the visual identity of the company are owned by Manitou and cannot be used without authorisation. All rights reserved. The photos and diagrams contained in this brochure are only provided for consultation and information purposes.