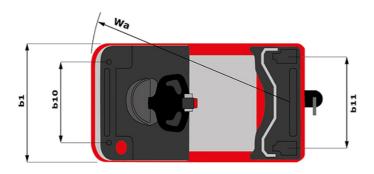

| стьо Created on April 11, 2025 at 8:47 AM UTC |                            |  |
|-----------------------------------------------|----------------------------|--|
|                                               | Metric                     |  |
|                                               | Manitou                    |  |
|                                               | CT 50                      |  |
|                                               | Electrical                 |  |
|                                               | Carried                    |  |
| Q                                             | 5000 kg                    |  |
| y                                             | 1109 mm                    |  |
|                                               |                            |  |
|                                               | 1270 kg                    |  |
|                                               | 800 kg / 470 kg            |  |
|                                               |                            |  |
|                                               | Bandage                    |  |
|                                               | 254 x 100                  |  |
|                                               | 250 x 75                   |  |
|                                               | 140 x 40                   |  |
|                                               | 2 / 2                      |  |
|                                               | 1 / 0                      |  |
| b10                                           | 581 mm                     |  |
| b11                                           | 633 mm                     |  |
|                                               |                            |  |
| h14                                           | 1212 mm                    |  |
| h10                                           | 220 mm                     |  |
| 15                                            | 255 mm                     |  |
| l1                                            | 1551 mm                    |  |
| b1                                            | 800 mm                     |  |
| m2                                            | 50 mm                      |  |
| Wa                                            | 1332 mm                    |  |
|                                               |                            |  |
|                                               | 8 km/h / 12 km/h           |  |
|                                               | 4 % / 13 %                 |  |
|                                               | Electro magnetic           |  |
|                                               | Butterfly switch release   |  |
|                                               | 2 kW                       |  |
|                                               | ZKW<br>Traction            |  |
|                                               | 24 V / 465 Ah              |  |
|                                               | 24 V / 405 An<br>460 kg    |  |
|                                               | 400 Ky                     |  |
|                                               | Mosfet AC speed controller |  |
|                                               | 66 dB                      |  |
|                                               | 00 05                      |  |

## CT 50 - Dimensional drawing

Head Office B.P. 249 - 430 rue de l'Aubinière 44150 Ancenis Cedex - France Tel: +33 (0)2 40 09 10 11 - Fax: +33 (0)2 40 09 10 97 www.manitou.com

This publication provides a description of the configuration versions and options for Manitou products, which may differ for equipment. The equipment presented in this brochure may be part of a series, as an option, or it may not be available, depending on the versions. Manitou reserves the right, at any time and without notice, to amend the specifications described and represented. The specifications provided do not bind the manufacturer. For more details, please contact your Manitou agent. This is not a contractually binding document. The presentation of the products is not contractually binding. List of specifications non-exhaustive. The logos as well as the visual identity of the company are owned by Manitou and cannot be used without authorisation. All rights reserved. The photos and diagrams contained in this brochure are only provided for consultation and information purposes.