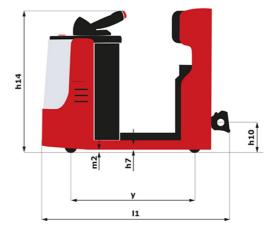

|     | ст 50 Created on July 4, 2025 at 7:40 AM UTC |
|-----|----------------------------------------------|
|     | Metric                                       |
|     | Manitou                                      |
|     | CT 50                                        |
|     | Electrical                                   |
|     | Carried                                      |
| Q   | 5000 kg                                      |
| y   | 1109 mm                                      |
| ,   |                                              |
|     | 1270 kg                                      |
|     | 800 kg / 470 kg                              |
|     |                                              |
|     | Bandage                                      |
|     | 254 x 100                                    |
|     | 250 x 75                                     |
|     | 140 x 40                                     |
|     | 2/2                                          |
|     | 1/0                                          |
| b10 | 581 mm                                       |
| b11 | 633 mm                                       |
|     |                                              |
| h14 | 1212 mm                                      |
| h10 | 220 mm                                       |
| 15  | 255 mm                                       |
| 11  | 1551 mm                                      |
| b1  | 800 mm                                       |
| m2  | 50 mm                                        |
| Wa  | 1332 mm                                      |
|     |                                              |
|     | 8 km/h / 12 km/h                             |
|     | 4 % / 13 %                                   |
|     | Electro magnetic                             |
|     | Butterfly switch release                     |
|     |                                              |
|     | 2 kW                                         |
|     | Traction                                     |
|     | 24 V / 465 Ah                                |
|     | 460 kg                                       |
|     |                                              |
|     | Mosfet AC speed controller                   |
|     | 66 dB                                        |
|     |                                              |

## CT 50 - Dimensional drawing

B.P. 249 - 430 rue de l'Aubinière 44150 Ancenis Cedex - France Tel: +33 (0)2 40 09 10 11 - Fax: +33 (0)2 40 09 10 97 www.manitou.com

This publication provides a description of the configuration versions and options for Manitou products, which may differ for equipment. The equipment presented in this brochure may be part of a series, as an option, or it may not be available, depending on the versions. Manitou reserves the right, at any time and without notice, to amend the specifications described and represented. The specifications provided do not bind the manufacturer. For more details, please contact your Manitou agent. This is not a contractually binding document. The presentation of the products is not contractually binding. List of specifications non-exhaustive. The logos as well as the visual identity of the company are owned by Manitou and cannot be used without authorisation. All rights reserved. The photos and diagrams contained in this brochure are only provided for consultation and information purposes.