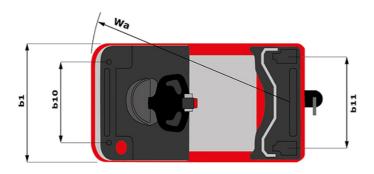

|     | ст 50 Created on July 4, 2025 at 7:40 AM UTC |
|-----|----------------------------------------------|
|     | Metric                                       |
|     | Manitou                                      |
|     | CT 50                                        |
|     | Electrical                                   |
|     | Carried                                      |
| Q   | 5000 kg                                      |
| y   | 1109 mm                                      |
| ,   |                                              |
|     | 1270 kg                                      |
|     | 800 kg / 470 kg                              |
|     |                                              |
|     | Bandage                                      |
|     | 254 x 100                                    |
|     | 250 x 75                                     |
|     | 140 x 40                                     |
|     | 2/2                                          |
|     | 1/0                                          |
| b10 | 581 mm                                       |
| b11 | 633 mm                                       |
|     |                                              |
| h14 | 1212 mm                                      |
| h10 | 220 mm                                       |
| 15  | 255 mm                                       |
| 11  | 1551 mm                                      |
| b1  | 800 mm                                       |
| m2  | 50 mm                                        |
| Wa  | 1332 mm                                      |
|     |                                              |
|     | 8 km/h / 12 km/h                             |
|     | 4 % / 13 %                                   |
|     | Electro magnetic                             |
|     | Butterfly switch release                     |
|     |                                              |
|     | 2 kW                                         |
|     | Traction                                     |
|     | 24 V / 465 Ah                                |
|     | 460 kg                                       |
|     |                                              |
|     | Mosfet AC speed controller                   |
|     | 66 dB                                        |
|     |                                              |

## CT 50 - Dimensional drawing

B.P. 249 - 430 rue de l'Aubinière 44150 Ancenis Cedex - France Tel: +33 (0)2 40 09 10 11 - Fax: +33 (0)2 40 09 10 97 www.manitou.com

This publication provides a description of the configuration versions and options for Manitou products, which may differ for equipment. The equipment presented in this brochure may be part of a series, as an option, or it may not be available, depending on the versions. Manitou reserves the right, at any time and without notice, to amend the specifications described and represented. The specifications provided do not bind the manufacturer. For more details, please contact your Manitou agent. This is not a contractually binding document. The presentation of the products is not contractually binding. List of specifications non-exhaustive. The logos as well as the visual identity of the company are owned by Manitou and cannot be used without authorisation. All rights reserved. The photos and diagrams contained in this brochure are only provided for consultation and information purposes.