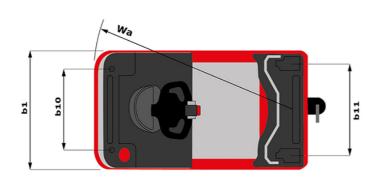

## CT 50 - Dimensional drawing

## **CT 50**

| Technical characteristics  1.1 Manufacturer  1.2 Model Name  1.3 Power source  1.4 Operator type  1.5 Max. capacity Q  1.7 Rated drawbar pull F  1.9 Wheelbase y  Weight  2.1 Service weight  2.3 Axle loading unladen (front / rear)  Wheels  3.1 Tires type  Dimensions of front wheels                                                                      |                            |
|----------------------------------------------------------------------------------------------------------------------------------------------------------------------------------------------------------------------------------------------------------------------------------------------------------------------------------------------------------------|----------------------------|
| 1.2       Model Name         1.3       Power source         1.4       Operator type         1.5       Max. capacity       Q         1.7       Rated drawbar pull       F         1.9       Wheelbase       y         Weight         2.1       Service weight         2.3       Axle loading unladen (front / rear)         Wheels         3.1       Tires type | Metric                     |
| 1.3 Power source 1.4 Operator type 1.5 Max. capacity Q 1.7 Rated drawbar pull F 1.9 Wheelbase y  Weight 2.1 Service weight 2.3 Axle loading unladen (front / rear)  Wheels 3.1 Tires type                                                                                                                                                                      | Manitou                    |
| 1.4 Operator type 1.5 Max. capacity Q 1.7 Rated drawbar pull F 1.9 Wheelbase y  Weight 2.1 Service weight 2.3 Axle loading unladen (front / rear)  Wheels 3.1 Tires type                                                                                                                                                                                       | CT 50                      |
| 1.5 Max. capacity Q 1.7 Rated drawbar pull F 1.9 Wheelbase y  Weight 2.1 Service weight 2.3 Axle loading unladen (front / rear)  Wheels 3.1 Tires type                                                                                                                                                                                                         | Electrical                 |
| 1.7 Rated drawbar pull F 1.9 Wheelbase y  Welght 2.1 Service weight 2.3 Axle loading unladen (front / rear)  Wheels 3.1 Tires type                                                                                                                                                                                                                             | Carried                    |
| 1.7 Rated drawbar pull F 1.9 Wheelbase y  Weight 2.1 Service weight 2.3 Axle loading unladen (front / rear)  Wheels 3.1 Tires type                                                                                                                                                                                                                             | 5000 kg                    |
| Weight  2.1 Service weight  2.3 Axle loading unladen (front / rear)  Wheels  3.1 Tires type                                                                                                                                                                                                                                                                    | 150 kg                     |
| Weight  2.1 Service weight  2.3 Axle loading unladen (front / rear)  Wheels  3.1 Tires type                                                                                                                                                                                                                                                                    | 1109 mm                    |
| 2.1 Service weight 2.3 Axle loading unladen (front / rear)  Wheels 3.1 Tires type                                                                                                                                                                                                                                                                              |                            |
| Wheels 3.1 Tires type                                                                                                                                                                                                                                                                                                                                          | 1270 kg                    |
| 3.1 Tires type                                                                                                                                                                                                                                                                                                                                                 | 800 kg / 470 kg            |
| 3.1 Tires type                                                                                                                                                                                                                                                                                                                                                 |                            |
|                                                                                                                                                                                                                                                                                                                                                                | Bandage                    |
|                                                                                                                                                                                                                                                                                                                                                                | 254 x 100                  |
| 3.3 Dimensions of rear wheels                                                                                                                                                                                                                                                                                                                                  | 250 x 75                   |
| 3.4 Additional wheels (dimensions)                                                                                                                                                                                                                                                                                                                             | 140 x 40                   |
| 3.5 Number of front wheels / rear wheels                                                                                                                                                                                                                                                                                                                       | 2/2                        |
| 3.5.2 Drive wheels (front / rear)                                                                                                                                                                                                                                                                                                                              | 1/0                        |
| 3.6 Front wheel gauge b10                                                                                                                                                                                                                                                                                                                                      | 581 mm                     |
| 3.7 Rear wheel gauge b11                                                                                                                                                                                                                                                                                                                                       | 633 mm                     |
| Dimensions                                                                                                                                                                                                                                                                                                                                                     |                            |
| 4.8 Platform height h7                                                                                                                                                                                                                                                                                                                                         | 128 mm                     |
| 4.9 Height tiller up max.* h14                                                                                                                                                                                                                                                                                                                                 | 1212 mm                    |
| 4.12 Height of towing bar (coupling height) h10                                                                                                                                                                                                                                                                                                                | 220 mm                     |
| 4.17 Coupling distance to rear axle I5                                                                                                                                                                                                                                                                                                                         | 255 mm                     |
| 4.19 Overall length I1                                                                                                                                                                                                                                                                                                                                         | 1551 mm                    |
| 4.21 Overall width b1                                                                                                                                                                                                                                                                                                                                          | 800 mm                     |
| 4.32 Ground clearance at centre of wheelbase m2                                                                                                                                                                                                                                                                                                                | 50 mm                      |
| 4.35 Turning radius Wa                                                                                                                                                                                                                                                                                                                                         | 1332 mm                    |
| Performances                                                                                                                                                                                                                                                                                                                                                   |                            |
| 5.1 Travel speed (laden / unladen)                                                                                                                                                                                                                                                                                                                             | 8 km/h / 12 km/h           |
| 5.8 Max Gradeability (laden / unladen)                                                                                                                                                                                                                                                                                                                         | 4 % / 13 %                 |
| 5.10 Service brake                                                                                                                                                                                                                                                                                                                                             | Electro magnetic           |
| 5.11 Parking brake                                                                                                                                                                                                                                                                                                                                             | Butterfly switch release   |
| Engine                                                                                                                                                                                                                                                                                                                                                         |                            |
| 6.1 Drive motor rating S2 60 min                                                                                                                                                                                                                                                                                                                               | 2 kW                       |
| 6.3 Battery according to DIN 43531/35/36 A, B, C                                                                                                                                                                                                                                                                                                               | Traction                   |
| 6.4 Battery voltage / capacity                                                                                                                                                                                                                                                                                                                                 | 24 V / 465 Ah              |
| 6.5 Battery weight (+/- 5%)                                                                                                                                                                                                                                                                                                                                    | 460 kg                     |
| Miscellaneous                                                                                                                                                                                                                                                                                                                                                  |                            |
| 8.1 Type of drive control                                                                                                                                                                                                                                                                                                                                      | Mosfet AC speed controller |
| 8.4 Sound level at the driver's ear according to DIN 12 053                                                                                                                                                                                                                                                                                                    | 66 dB                      |