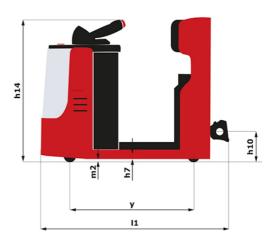

## CT 50 - Dimensional drawing

## **CT 50**

| Technical characteristics  1.1 Manufacturer  1.2 Model Name  1.3 Power source  1.4 Operator type  1.5 Max. capacity Q  1.7 Rated drawbar pull F  1.9 Wheelbase y  Weight  2.1 Service weight  2.3 Axle loading unladen (front / rear)  Wheels  3.1 Tires type  Dimensions of front wheels                                                                      |                            |
|----------------------------------------------------------------------------------------------------------------------------------------------------------------------------------------------------------------------------------------------------------------------------------------------------------------------------------------------------------------|----------------------------|
| 1.2       Model Name         1.3       Power source         1.4       Operator type         1.5       Max. capacity       Q         1.7       Rated drawbar pull       F         1.9       Wheelbase       y         Weight         2.1       Service weight         2.3       Axle loading unladen (front / rear)         Wheels         3.1       Tires type | Metric                     |
| 1.3 Power source 1.4 Operator type 1.5 Max. capacity Q 1.7 Rated drawbar pull F 1.9 Wheelbase y  Weight 2.1 Service weight 2.3 Axle loading unladen (front / rear)  Wheels 3.1 Tires type                                                                                                                                                                      | Manitou                    |
| 1.4 Operator type 1.5 Max. capacity Q 1.7 Rated drawbar pull F 1.9 Wheelbase y  Weight 2.1 Service weight 2.3 Axle loading unladen (front / rear)  Wheels 3.1 Tires type                                                                                                                                                                                       | CT 50                      |
| 1.5 Max. capacity Q 1.7 Rated drawbar pull F 1.9 Wheelbase y  Weight 2.1 Service weight 2.3 Axle loading unladen (front / rear)  Wheels 3.1 Tires type                                                                                                                                                                                                         | Electrical                 |
| 1.7 Rated drawbar pull F 1.9 Wheelbase y  Welght 2.1 Service weight 2.3 Axle loading unladen (front / rear)  Wheels 3.1 Tires type                                                                                                                                                                                                                             | Carried                    |
| 1.7 Rated drawbar pull F 1.9 Wheelbase y  Weight 2.1 Service weight 2.3 Axle loading unladen (front / rear)  Wheels 3.1 Tires type                                                                                                                                                                                                                             | 5000 kg                    |
| Weight  2.1 Service weight  2.3 Axle loading unladen (front / rear)  Wheels  3.1 Tires type                                                                                                                                                                                                                                                                    | 150 kg                     |
| Weight  2.1 Service weight  2.3 Axle loading unladen (front / rear)  Wheels  3.1 Tires type                                                                                                                                                                                                                                                                    | 1109 mm                    |
| 2.1 Service weight 2.3 Axle loading unladen (front / rear)  Wheels 3.1 Tires type                                                                                                                                                                                                                                                                              |                            |
| Wheels 3.1 Tires type                                                                                                                                                                                                                                                                                                                                          | 1270 kg                    |
| 3.1 Tires type                                                                                                                                                                                                                                                                                                                                                 | 800 kg / 470 kg            |
| 3.1 Tires type                                                                                                                                                                                                                                                                                                                                                 |                            |
|                                                                                                                                                                                                                                                                                                                                                                | Bandage                    |
|                                                                                                                                                                                                                                                                                                                                                                | 254 x 100                  |
| 3.3 Dimensions of rear wheels                                                                                                                                                                                                                                                                                                                                  | 250 x 75                   |
| 3.4 Additional wheels (dimensions)                                                                                                                                                                                                                                                                                                                             | 140 x 40                   |
| 3.5 Number of front wheels / rear wheels                                                                                                                                                                                                                                                                                                                       | 2/2                        |
| 3.5.2 Drive wheels (front / rear)                                                                                                                                                                                                                                                                                                                              | 1/0                        |
| 3.6 Front wheel gauge b10                                                                                                                                                                                                                                                                                                                                      | 581 mm                     |
| 3.7 Rear wheel gauge b11                                                                                                                                                                                                                                                                                                                                       | 633 mm                     |
| Dimensions                                                                                                                                                                                                                                                                                                                                                     |                            |
| 4.8 Platform height h7                                                                                                                                                                                                                                                                                                                                         | 128 mm                     |
| 4.9 Height tiller up max.* h14                                                                                                                                                                                                                                                                                                                                 | 1212 mm                    |
| 4.12 Height of towing bar (coupling height) h10                                                                                                                                                                                                                                                                                                                | 220 mm                     |
| 4.17 Coupling distance to rear axle I5                                                                                                                                                                                                                                                                                                                         | 255 mm                     |
| 4.19 Overall length I1                                                                                                                                                                                                                                                                                                                                         | 1551 mm                    |
| 4.21 Overall width b1                                                                                                                                                                                                                                                                                                                                          | 800 mm                     |
| 4.32 Ground clearance at centre of wheelbase m2                                                                                                                                                                                                                                                                                                                | 50 mm                      |
| 4.35 Turning radius Wa                                                                                                                                                                                                                                                                                                                                         | 1332 mm                    |
| Performances                                                                                                                                                                                                                                                                                                                                                   |                            |
| 5.1 Travel speed (laden / unladen)                                                                                                                                                                                                                                                                                                                             | 8 km/h / 12 km/h           |
| 5.8 Max Gradeability (laden / unladen)                                                                                                                                                                                                                                                                                                                         | 4 % / 13 %                 |
| 5.10 Service brake                                                                                                                                                                                                                                                                                                                                             | Electro magnetic           |
| 5.11 Parking brake                                                                                                                                                                                                                                                                                                                                             | Butterfly switch release   |
| Engine                                                                                                                                                                                                                                                                                                                                                         |                            |
| 6.1 Drive motor rating S2 60 min                                                                                                                                                                                                                                                                                                                               | 2 kW                       |
| 6.3 Battery according to DIN 43531/35/36 A, B, C                                                                                                                                                                                                                                                                                                               | Traction                   |
| 6.4 Battery voltage / capacity                                                                                                                                                                                                                                                                                                                                 | 24 V / 465 Ah              |
| 6.5 Battery weight (+/- 5%)                                                                                                                                                                                                                                                                                                                                    | 460 kg                     |
| Miscellaneous                                                                                                                                                                                                                                                                                                                                                  |                            |
| 8.1 Type of drive control                                                                                                                                                                                                                                                                                                                                      | Mosfet AC speed controller |
| 8.4 Sound level at the driver's ear according to DIN 12 053                                                                                                                                                                                                                                                                                                    | 66 dB                      |