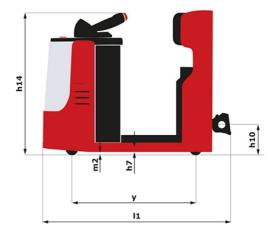

| ст 5      | • Created on 13 May 2024 at 7:49:11 PM UTC |
|-----------|--------------------------------------------|
|           | Metric                                     |
|           | Manitou                                    |
|           | CT 50                                      |
|           | Electrical                                 |
|           | Carried                                    |
| Q         | 5000 kg                                    |
| F         | 150 kg                                     |
| у         | 1109 mm                                    |
|           |                                            |
|           | 1270 kg                                    |
|           | 800 kg / 470 kg                            |
|           |                                            |
|           | Bandage                                    |
|           | 254 x 100                                  |
|           | 250 x 75                                   |
|           | 140 x 40                                   |
|           | 2/2                                        |
|           | 1/0                                        |
| b10       | 581 mm                                     |
| b11       | 633 mm                                     |
| 1.7       | 100                                        |
| h7<br>h14 | 128 mm<br>1212 mm                          |
| h14       | 1212 mm<br>220 mm                          |
| 15        | 220 mm                                     |
| 13        | 1551 mm                                    |
| b1        | 800 mm                                     |
| m2        | 50 mm                                      |
| Wa        | 1332 mm                                    |
| 110       |                                            |
|           | 8 km/h / 12 km/h                           |
|           | 4 % / 13 %                                 |
|           | Electro magnetic                           |
|           | Butterfly switch release                   |
|           |                                            |
|           | 2 kW                                       |
|           | Traction                                   |
|           | 24 V / 465 Ah                              |
|           | 460 kg                                     |
|           |                                            |
|           | Mosfet AC speed controller                 |
|           | 66 dB                                      |
|           |                                            |

## CT 50 - Dimensional drawing

Head Office B.P. 249 - 430 rue de l'Aubinière 44150 Ancenis Cedex - France Tel: +33 (0)2 40 09 10 11 - Fax: +33 (0)2 40 09 10 97 www.manitou.com

This publication provides a description of the configuration versions and options for Manitou products, which may differ for equipment. The equipment presented in this brochure may be part of a series, as an option, or it may not be available, depending on the versions. Manitou reserves the right, at any time and without notice, to amend the specifications described and represented. The specifications provided do not bind the manufacturer. For more details, please contact your Manitou agent. This is not a contractually binding document. The presentation of the products is not contractually binding. List of specifications non-exhaustive. The logos as well as the visual identity of the company are owned by Manitou and cannot be used without authorisation. All rights reserved. The photos and diagrams contained in this brochure are only provided for consultation and information purposes.