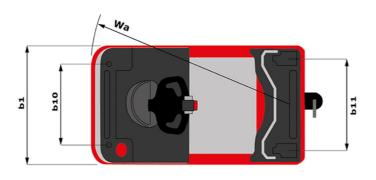

| ст 5      | • Created on 13 May 2024 at 7:49:11 PM UTC |
|-----------|--------------------------------------------|
|           | Metric                                     |
|           | Manitou                                    |
|           | CT 50                                      |
|           | Electrical                                 |
|           | Carried                                    |
| Q         | 5000 kg                                    |
| F         | 150 kg                                     |
| у         | 1109 mm                                    |
|           |                                            |
|           | 1270 kg                                    |
|           | 800 kg / 470 kg                            |
|           |                                            |
|           | Bandage                                    |
|           | 254 x 100                                  |
|           | 250 x 75                                   |
|           | 140 x 40                                   |
|           | 2/2                                        |
|           | 1/0                                        |
| b10       | 581 mm                                     |
| b11       | 633 mm                                     |
| 1.7       | 100                                        |
| h7<br>h14 | 128 mm<br>1212 mm                          |
| h14       | 1212 mm<br>220 mm                          |
| 15        | 220 mm                                     |
| 13        | 1551 mm                                    |
| b1        | 800 mm                                     |
| m2        | 50 mm                                      |
| Wa        | 1332 mm                                    |
| 110       |                                            |
|           | 8 km/h / 12 km/h                           |
|           | 4 % / 13 %                                 |
|           | Electro magnetic                           |
|           | Butterfly switch release                   |
|           |                                            |
|           | 2 kW                                       |
|           | Traction                                   |
|           | 24 V / 465 Ah                              |
|           | 460 kg                                     |
|           |                                            |
|           | Mosfet AC speed controller                 |
|           | 66 dB                                      |
|           |                                            |

## CT 50 - Dimensional drawing

Head Office B.P. 249 - 430 rue de l'Aubinière 44150 Ancenis Cedex - France Tel: +33 (0)2 40 09 10 11 - Fax: +33 (0)2 40 09 10 97 www.manitou.com

This publication provides a description of the configuration versions and options for Manitou products, which may differ for equipment. The equipment presented in this brochure may be part of a series, as an option, or it may not be available, depending on the versions. Manitou reserves the right, at any time and without notice, to amend the specifications described and represented. The specifications provided do not bind the manufacturer. For more details, please contact your Manitou agent. This is not a contractually binding document. The presentation of the products is not contractually binding. List of specifications non-exhaustive. The logos as well as the visual identity of the company are owned by Manitou and cannot be used without authorisation. All rights reserved. The photos and diagrams contained in this brochure are only provided for consultation and information purposes.