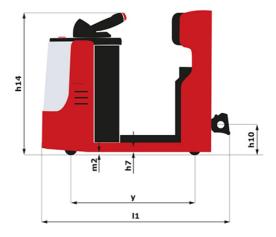

| CT 50 ( | created on May 2, 2024 at 10.11.10 AM UTC |
|---------|-------------------------------------------|
|         | Metric                                    |
|         | Manitou                                   |
|         | CT 50                                     |
|         | Electrical                                |
|         | Carried                                   |
| Q       | 5000 kg                                   |
| F       | 150 kg                                    |
| у       | 1109 mm                                   |
|         |                                           |
|         | 1270 kg                                   |
|         | 800 kg / 470 kg                           |
|         |                                           |
|         | Bandage                                   |
|         | 254 x 100                                 |
|         | 250 x 75                                  |
|         | 140 x 40                                  |
|         | 2 / 2                                     |
|         | 1 / 0                                     |
| b10     | 581 mm                                    |
| b11     | 633 mm                                    |
|         |                                           |
| h7      | 128 mm                                    |
| h14     | 1212 mm                                   |
| h10     | 220 mm                                    |
| 15      | 255 mm                                    |
| 11      | 1551 mm                                   |
| b1      | 800 mm                                    |
| m2      | 50 mm                                     |
| Wa      | 1332 mm                                   |
|         |                                           |
|         | 8 km/h / 12 km/h                          |
|         | 4 % / 13 %                                |
|         | Electro magnetic                          |
|         | Butterfly switch release                  |
|         |                                           |
|         | 2 kW                                      |
|         | Traction                                  |
|         | 24 V / 465 Ah                             |
|         | 460 kg                                    |
|         |                                           |
|         | Mosfet AC speed controller                |

## CT 50 - Dimensional drawing

66 dB