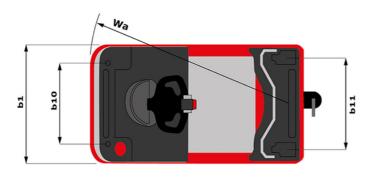

| CT 50 ( | created on May 2, 2024 at 10.11.10 AM UTC |
|---------|-------------------------------------------|
|         | Metric                                    |
|         | Manitou                                   |
|         | CT 50                                     |
|         | Electrical                                |
|         | Carried                                   |
| Q       | 5000 kg                                   |
| F       | 150 kg                                    |
| у       | 1109 mm                                   |
|         |                                           |
|         | 1270 kg                                   |
|         | 800 kg / 470 kg                           |
|         |                                           |
|         | Bandage                                   |
|         | 254 x 100                                 |
|         | 250 x 75                                  |
|         | 140 x 40                                  |
|         | 2 / 2                                     |
|         | 1 / 0                                     |
| b10     | 581 mm                                    |
| b11     | 633 mm                                    |
|         |                                           |
| h7      | 128 mm                                    |
| h14     | 1212 mm                                   |
| h10     | 220 mm                                    |
| 15      | 255 mm                                    |
| 11      | 1551 mm                                   |
| b1      | 800 mm                                    |
| m2      | 50 mm                                     |
| Wa      | 1332 mm                                   |
|         |                                           |
|         | 8 km/h / 12 km/h                          |
|         | 4 % / 13 %                                |
|         | Electro magnetic                          |
|         | Butterfly switch release                  |
|         |                                           |
|         | 2 kW                                      |
|         | Traction                                  |
|         | 24 V / 465 Ah                             |
|         | 460 kg                                    |
|         |                                           |
|         | Mosfet AC speed controller                |

## CT 50 - Dimensional drawing

66 dB