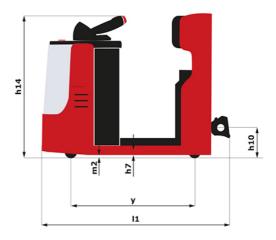

| ст во Created on 09 May 2024 at 17:24:08 UTC |                          |  |
|----------------------------------------------|--------------------------|--|
|                                              | Metric                   |  |
|                                              | Manitou                  |  |
|                                              | CT 50                    |  |
|                                              | Electrical               |  |
|                                              | Carried                  |  |
| Q                                            | 5000 kg                  |  |
| F                                            | 150 kg                   |  |
| у                                            | 1109 mm                  |  |
|                                              |                          |  |
|                                              | 1270 kg                  |  |
|                                              | 800 kg / 470 kg          |  |
|                                              |                          |  |
|                                              | Bandage                  |  |
|                                              | 254 x 100                |  |
|                                              | 250 x 75                 |  |
|                                              | 140 x 40                 |  |
|                                              | 2 / 2                    |  |
|                                              | 1 / 0                    |  |
| b10                                          | 581 mm                   |  |
| b11                                          | 633 mm                   |  |
|                                              |                          |  |
| h7                                           | 128 mm                   |  |
| h14                                          | 1212 mm                  |  |
| h10                                          | 220 mm                   |  |
| 15                                           | 255 mm                   |  |
| 11                                           | 1551 mm                  |  |
| b1                                           | 800 mm                   |  |
| m2                                           | 50 mm                    |  |
| Wa                                           | 1332 mm                  |  |
|                                              |                          |  |
|                                              | 8 km/h / 12 km/h         |  |
|                                              | 4 % / 13 %               |  |
|                                              | Electro magnetic         |  |
|                                              | Butterfly switch release |  |
|                                              | 2 kW                     |  |
|                                              | Traction                 |  |
|                                              | 24 V / 465 Ah            |  |
|                                              | 460 kg                   |  |
|                                              | 400 Kg                   |  |

## CT 50 - Dimensional drawing

Mosfet AC speed controller 66 dB

Head Office B.P. 249 - 430 rue de l'Aubinière 44150 Ancenis Cedex - France Tel: +33 (0)2 40 09 10 11 - Fax: +33 (0)2 40 09 10 97 www.manitou.com