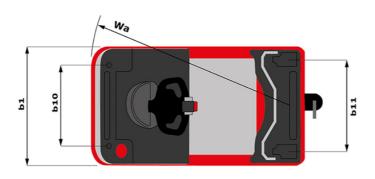

| ст во Created on 09 May 2024 at 17:24:08 UTC |                          |  |
|----------------------------------------------|--------------------------|--|
|                                              | Metric                   |  |
|                                              | Manitou                  |  |
|                                              | CT 50                    |  |
|                                              | Electrical               |  |
|                                              | Carried                  |  |
| Q                                            | 5000 kg                  |  |
| F                                            | 150 kg                   |  |
| у                                            | 1109 mm                  |  |
|                                              |                          |  |
|                                              | 1270 kg                  |  |
|                                              | 800 kg / 470 kg          |  |
|                                              |                          |  |
|                                              | Bandage                  |  |
|                                              | 254 x 100                |  |
|                                              | 250 x 75                 |  |
|                                              | 140 x 40                 |  |
|                                              | 2 / 2                    |  |
|                                              | 1 / 0                    |  |
| b10                                          | 581 mm                   |  |
| b11                                          | 633 mm                   |  |
|                                              |                          |  |
| h7                                           | 128 mm                   |  |
| h14                                          | 1212 mm                  |  |
| h10                                          | 220 mm                   |  |
| 15                                           | 255 mm                   |  |
| 11                                           | 1551 mm                  |  |
| b1                                           | 800 mm                   |  |
| m2                                           | 50 mm                    |  |
| Wa                                           | 1332 mm                  |  |
|                                              |                          |  |
|                                              | 8 km/h / 12 km/h         |  |
|                                              | 4 % / 13 %               |  |
|                                              | Electro magnetic         |  |
|                                              | Butterfly switch release |  |
|                                              | 2 kW                     |  |
|                                              | Traction                 |  |
|                                              | 24 V / 465 Ah            |  |
|                                              | 460 kg                   |  |
|                                              | 400 Kg                   |  |

## CT 50 - Dimensional drawing

Mosfet AC speed controller 66 dB

Head Office B.P. 249 - 430 rue de l'Aubinière 44150 Ancenis Cedex - France Tel: +33 (0)2 40 09 10 11 - Fax: +33 (0)2 40 09 10 97 www.manitou.com