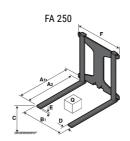

## **Tool characteristics**

| Tool 250 kg | Attachment capacity | Center of gravity of load | A1  | A2  | В   | E   | 31  | С   | D  | E  | E1 | E2 | F   | Weight |
|-------------|---------------------|---------------------------|-----|-----|-----|-----|-----|-----|----|----|----|----|-----|--------|
|             | kg                  | mm                        | mm  | mm  | mm  | mm  | mm  | mm  | mm | mm | mm | mm | mm  | kg     |
| EPE 250     | 250                 | 250                       | 500 | 515 | 40  | -   | -   | 270 | -  | -  | -  | -  | 320 | 21     |
| FA 250      | 250                 | 250                       | 500 | 540 | -   | 230 | 650 | 50  | 50 | 20 | -  | -  | 680 | 33     |
| PLF 250     | 200                 | 300                       | 620 | 635 | 500 | -   |     | 280 | -  | 88 |    |    | 630 | 40     |
| POT 250     | 150                 | 400                       | 425 | 440 | 50  |     |     | 170 |    |    |    |    | 320 | 22     |

### Tools