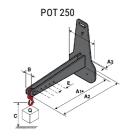

## **Tool characteristics**

| Tool 250 kg | Attachment capacity | Center of gravity of load | A1  | A2  | В   | E   | 31  | С   | D  | E  | E1 | E2 | F   | Weight |
|-------------|---------------------|---------------------------|-----|-----|-----|-----|-----|-----|----|----|----|----|-----|--------|
|             | kg                  | mm                        | mm  | mm  | mm  | mm  | mm  | mm  | mm | mm | mm | mm | mm  | kg     |
| EPE 250     | 250                 | 250                       | 500 | 515 | 40  | -   | -   | 270 | -  | -  | -  | -  | 320 | 21     |
| FA 250      | 250                 | 250                       | 500 | 540 | -   | 230 | 650 | 50  | 50 | 20 | -  | -  | 680 | 33     |
| PLF 250     | 200                 | 300                       | 620 | 635 | 500 | -   |     | 280 | -  | 88 |    |    | 630 | 40     |
| POT 250     | 150                 | 400                       | 425 | 440 | 50  |     |     | 170 |    |    |    |    | 320 | 22     |