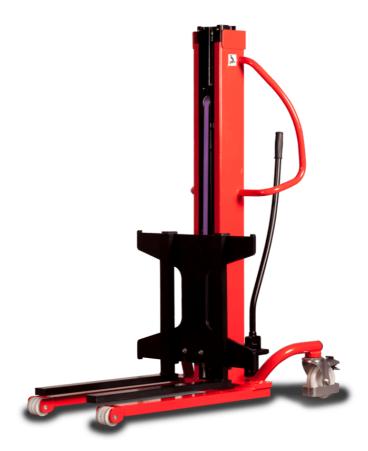

# **KLEOS HM 250 D25**

|      | Technical characteristics               |    | Metric              |
|------|-----------------------------------------|----|---------------------|
| 1.1  | Manufacturer                            |    | Manitou             |
| 1.2  | Model Name                              |    | HM 250 D25          |
| 1.3  | Power source                            |    | Manual              |
| 1.4  | Operator type                           |    | Pedestrian          |
| 1.5  | Max. capacity                           | Q  | 250 kg              |
| 1.6  | Load center of gravity                  | С  | 250 mm              |
|      | Weight                                  |    |                     |
| 2.1  | Overall weight without tools            |    | 110 kg              |
|      | Wheels                                  |    |                     |
| 3.1  | Tires type                              |    | Nylon               |
| 3.2  | Dimensions of front wheels              |    | 2x (75x65)          |
| 3.3  | Dimensions of rear wheels               |    | 2x (150x50)         |
|      | Dimensions                              |    |                     |
| 4.2  | Mast lowered height                     | h1 | 1815 mm             |
| 4.5  | Mast extended height                    | h4 | 3055 mm             |
| 4.19 | Overall length                          | l1 | 1032 mm             |
| 4.20 | Length to face of forks                 | 12 | 571 mm              |
| 4.21 | Overall width                           | b1 | 710 mm              |
| 4.25 | Forks spread                            | b5 | 529 mm              |
| 4.32 | Ground clearance at centre of wheelbase | m2 | 40 mm               |
|      | Performances                            |    |                     |
| 5.2  | Lifting speed (laden / unladen)         |    | 0.10 m/s / 0.10 m/s |
| 5.3  | Lowering speed (laden / unladen)        |    | 0.10 m/s / 0.10 m/s |
| 5.11 | Parking brake                           |    | Mecanic             |