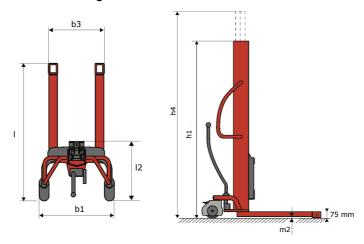

# **KLEOS HM 250 D25**

|      | Technical characteristics               |    | Metric              |
|------|-----------------------------------------|----|---------------------|
| 1.1  | Manufacturer                            |    | Manitou             |
| 1.2  | Model Name                              |    | HM 250 D25          |
| 1.3  | Power source                            |    | Manual              |
| 1.4  | Operator type                           |    | Pedestrian          |
| 1.5  | Max. capacity                           | Q  | 250 kg              |
| 1.6  | Load center of gravity                  | С  | 250 mm              |
|      | Weight                                  |    |                     |
| 2.1  | Overall weight without tools            |    | 110 kg              |
|      | Wheels                                  |    |                     |
| 3.1  | Tires type                              |    | Nylon               |
| 3.2  | Dimensions of front wheels              |    | 2x (75x65)          |
| 3.3  | Dimensions of rear wheels               |    | 2x (150x50)         |
|      | Dimensions                              |    |                     |
| 4.2  | Mast lowered height                     | h1 | 1815 mm             |
| 4.5  | Mast extended height                    | h4 | 3055 mm             |
| 4.19 | Overall length                          | l1 | 1032 mm             |
| 4.20 | Length to face of forks                 | 12 | 571 mm              |
| 4.21 | Overall width                           | b1 | 710 mm              |
| 4.25 | Forks spread                            | b5 | 529 mm              |
| 4.32 | Ground clearance at centre of wheelbase | m2 | 40 mm               |
|      | Performances                            |    |                     |
| 5.2  | Lifting speed (laden / unladen)         |    | 0.10 m/s / 0.10 m/s |
| 5.3  | Lowering speed (laden / unladen)        |    | 0.10 m/s / 0.10 m/s |
| 5.11 | Parking brake                           |    | Mecanic             |

#### Kleos HM 250 D25 - Dimensional drawing