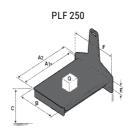

## **Tool characteristics**

| Tool 250 kg | Attachment capacity | Center of gravity of load | A1  | A2  | В   | E   | 31  | С   | D  | E  | E1 | E2 | F   | Weight |
|-------------|---------------------|---------------------------|-----|-----|-----|-----|-----|-----|----|----|----|----|-----|--------|
|             | kg                  | mm                        | mm  | mm  | mm  | mm  | mm  | mm  | mm | mm | mm | mm | mm  | kg     |
| EPE 250     | 250                 | 250                       | 500 | 515 | 40  | -   | -   | 270 | -  | -  | -  | -  | 320 | 21     |
| FA 250      | 250                 | 250                       | 500 | 540 | -   | 230 | 650 | 50  | 50 | 20 | -  | -  | 680 | 33     |
| PLF 250     | 200                 | 300                       | 620 | 635 | 500 | -   |     | 280 | -  | 88 |    |    | 630 | 40     |
| POT 250     | 150                 | 400                       | 425 | 440 | 50  |     |     | 170 |    |    |    |    | 320 | 22     |