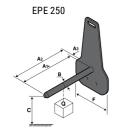

## **Tool characteristics**

| Tool 250 kg | Attachment capacity | Center of gravity of load | A1  | A2  | В   | E   | 31  | С   | D  | E  | E1 | E2 | F   | Weight |
|-------------|---------------------|---------------------------|-----|-----|-----|-----|-----|-----|----|----|----|----|-----|--------|
|             | kg                  | mm                        | mm  | mm  | mm  | mm  | mm  | mm  | mm | mm | mm | mm | mm  | kg     |
| EPE 250     | 250                 | 250                       | 500 | 515 | 40  | -   | -   | 270 | -  | -  | -  | -  | 320 | 21     |
| FA 250      | 250                 | 250                       | 500 | 540 | -   | 230 | 650 | 50  | 50 | 20 | -  | -  | 680 | 33     |
| PLF 250     | 200                 | 300                       | 620 | 635 | 500 | -   |     | 280 | -  | 88 |    |    | 630 | 40     |
| POT 250     | 150                 | 400                       | 425 | 440 | 50  |     |     | 170 |    |    |    |    | 320 | 22     |

### Tools