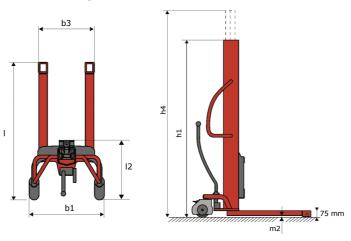

## **KLEOS HM 250 D25**

|      | Technical characteristics               |    | Metric              |
|------|-----------------------------------------|----|---------------------|
| 1.1  | Manufacturer                            |    | Manitou             |
| 1.2  | Model Name                              |    | HM 250 D25          |
| 1.3  | Power source                            |    | Manual              |
| 1.4  | Operator type                           |    | Pedestrian          |
| 1.5  | Max. capacity                           | Q  | 250 kg              |
| 1.6  | Load center of gravity                  | С  | 250 mm              |
|      | Weight                                  |    |                     |
| 2.1  | Overall weight without tools            |    | 110 kg              |
|      | Wheels                                  |    |                     |
| 3.1  | Tires type                              |    | Nylon               |
| 3.2  | Dimensions of front wheels              |    | 2x (75x65)          |
| 3.3  | Dimensions of rear wheels               |    | 2x (150x50)         |
|      | Dimensions                              |    |                     |
| 4.2  | Mast lowered height                     | h1 | 1815 mm             |
| 4.5  | Mast extended height                    | h4 | 3055 mm             |
| 4.19 | Overall length                          | 1  | 1032 mm             |
| 4.20 | Length to face of forks                 | 12 | 571 mm              |
| 4.21 | Overall width                           | b1 | 710 mm              |
| 4.25 | Forks spread                            | b5 | 529 mm              |
| 4.32 | Ground clearance at centre of wheelbase | m2 | 40 mm               |
|      | Performances                            |    |                     |
| 5.2  | Lifting speed (laden / unladen)         |    | 0.10 m/s / 0.10 m/s |
| 5.3  | Lowering speed (laden / unladen)        |    | 0.10 m/s / 0.10 m/s |
| 5.11 | Parking brake                           |    | Mecanic             |

## Kleos HM 250 D25 - Dimensional drawing