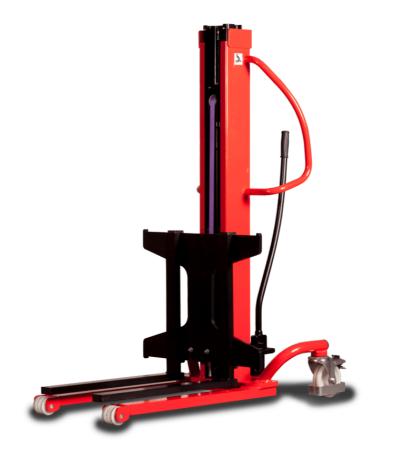

## **KLEOS HM 250 D25**

|      | Technical characteristics               |    | Metric              |
|------|-----------------------------------------|----|---------------------|
| 1.1  | Manufacturer                            |    | Manitou             |
| 1.2  | Model Name                              |    | HM 250 D25          |
| 1.3  | Power source                            |    | Manual              |
| 1.4  | Operator type                           |    | Pedestrian          |
| 1.5  | Max. capacity                           | Q  | 250 kg              |
| 1.6  | Load center of gravity                  | С  | 250 mm              |
|      | Weight                                  |    |                     |
| 2.1  | Overall weight without tools            |    | 110 kg              |
|      | Wheels                                  |    |                     |
| 3.1  | Tires type                              |    | Nylon               |
| 3.2  | Dimensions of front wheels              |    | 2x (75x65)          |
| 3.3  | Dimensions of rear wheels               |    | 2x (150x50)         |
|      | Dimensions                              |    |                     |
| 4.2  | Mast lowered height                     | h1 | 1815 mm             |
| 4.5  | Mast extended height                    | h4 | 3055 mm             |
| 4.19 | Overall length                          | 1  | 1032 mm             |
| 4.20 | Length to face of forks                 | 12 | 571 mm              |
| 4.21 | Overall width                           | b1 | 710 mm              |
| 4.25 | Forks spread                            | b5 | 529 mm              |
| 4.32 | Ground clearance at centre of wheelbase | m2 | 40 mm               |
|      | Performances                            |    |                     |
| 5.2  | Lifting speed (laden / unladen)         |    | 0.10 m/s / 0.10 m/s |
| 5.3  | Lowering speed (laden / unladen)        |    | 0.10 m/s / 0.10 m/s |
| 5.11 | Parking brake                           |    | Mecanic             |