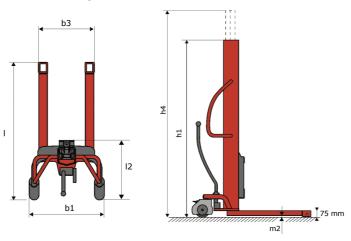

## **KLEOS HM 250 D25**

|      | Technical characteristics               |    | Metric              |
|------|-----------------------------------------|----|---------------------|
| 1.1  | Manufacturer                            |    | Manitou             |
| 1.2  | Model Name                              |    | Kleos HM 250 D25    |
| 1.3  | Power source                            |    | Manual              |
| 1.4  | Operator type                           |    | Pedestrian          |
| 1.5  | Max. capacity                           | Q  | 250 kg              |
| 1.6  | Load center of gravity                  | С  | 250 mm              |
|      | Weight                                  |    |                     |
| 2.1  | Overall weight without tools            |    | 110 kg              |
|      | Wheels                                  |    |                     |
| 3.1  | Tires type                              |    | Nylon               |
| 3.2  | Dimensions of front wheels              |    | 2x (75x65)          |
| 3.3  | Dimensions of rear wheels               |    | 2x (150x50)         |
|      | Dimensions                              |    |                     |
| 4.2  | Mast lowered height                     | h1 | 1815 mm             |
| 4.5  | Mast extended height                    | h4 | 3055 mm             |
| 4.19 | Overall length                          | l1 | 1032 mm             |
| 4.20 | Length to face of forks                 | 12 | 571 mm              |
| 4.21 | Overall width                           | b1 | 710 mm              |
| 4.25 | Forks spread                            | b5 | 529 mm              |
| 4.32 | Ground clearance at centre of wheelbase | m2 | 40 mm               |
|      | Performances                            |    |                     |
| 5.2  | Lifting speed (laden / unladen)         |    | 0.10 m/s / 0.10 m/s |
| 5.3  | Lowering speed (laden / unladen)        |    | 0.10 m/s / 0.10 m/s |
| 5.11 | Parking brake                           |    | Mecanic             |

## Kleos HM 250 D25 - Dimensional drawing