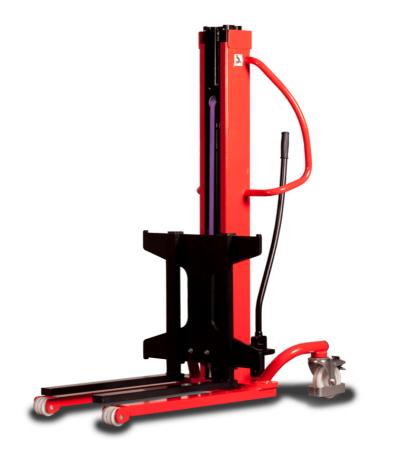

## **KLEOS HM 250 D25**

|      | Technical characteristics               |    | Metric              |
|------|-----------------------------------------|----|---------------------|
| 1.1  | Manufacturer                            |    | Manitou             |
| 1.2  | Model Name                              |    | Kleos HM 250 D25    |
| 1.3  | Power source                            |    | Manual              |
| 1.4  | Operator type                           |    | Pedestrian          |
| 1.5  | Max. capacity                           | Q  | 250 kg              |
| 1.6  | Load center of gravity                  | С  | 250 mm              |
|      | Weight                                  |    |                     |
| 2.1  | Overall weight without tools            |    | 110 kg              |
|      | Wheels                                  |    |                     |
| 3.1  | Tires type                              |    | Nylon               |
| 3.2  | Dimensions of front wheels              |    | 2x (75x65)          |
| 3.3  | Dimensions of rear wheels               |    | 2x (150x50)         |
|      | Dimensions                              |    |                     |
| 4.2  | Mast lowered height                     | h1 | 1815 mm             |
| 4.5  | Mast extended height                    | h4 | 3055 mm             |
| 4.19 | Overall length                          | l1 | 1032 mm             |
| 4.20 | Length to face of forks                 | 12 | 571 mm              |
| 4.21 | Overall width                           | b1 | 710 mm              |
| 4.25 | Forks spread                            | b5 | 529 mm              |
| 4.32 | Ground clearance at centre of wheelbase | m2 | 40 mm               |
|      | Performances                            |    |                     |
| 5.2  | Lifting speed (laden / unladen)         |    | 0.10 m/s / 0.10 m/s |
| 5.3  | Lowering speed (laden / unladen)        |    | 0.10 m/s / 0.10 m/s |
| 5.11 | Parking brake                           |    | Mecanic             |