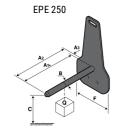

## **Tool characteristics**

| Tool 250 kg | Attachment conscitu | Center of gravity of load | A1  | A2  |     |     | B1  |     | <b>D</b> | -  | E4 | F2 | -   | Weight |
|-------------|---------------------|---------------------------|-----|-----|-----|-----|-----|-----|----------|----|----|----|-----|--------|
| 1001 230 kg | Attachment capacity | , i                       |     |     | •   |     |     | ·   |          | -  |    |    | · · |        |
|             | kg                  | mm                        | mm  | mm  | mm  | mm  | mm  | mm  | mm       | mm | mm | mm | mm  | kg     |
| EPE 250     | 250                 | 250                       | 500 | 515 | 40  | -   | -   | 270 | -        | -  | -  | -  | 320 | 21     |
| FA 250      | 250                 | 250                       | 500 | 540 | -   | 230 | 650 | 50  | 50       | 20 | -  | -  | 680 | 33     |
| PLF 250     | 200                 | 300                       | 620 | 635 | 500 | -   | -   | 280 | -        | 88 | -  | -  | 630 | 40     |
| POT 250     | 150                 | 400                       | 425 | 440 | 50  |     |     | 170 | -        |    | -  | -  | 320 | 22     |

### Tools