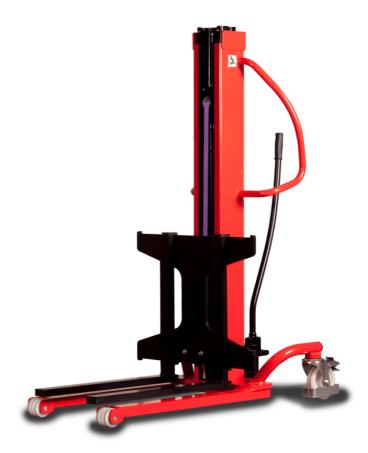

# **KLEOS HM 250 D25**

|      | Technical characteristics               |    | Metric              |
|------|-----------------------------------------|----|---------------------|
| 1.1  | Manufacturer                            |    | Manitou             |
| 1.2  | Model Name                              |    | Kleos HM 250 D25    |
| 1.3  | Power source                            |    | Manual              |
| 1.4  | Operator type                           |    | Pedestrian          |
| 1.5  | Max. capacity                           | Q  | 250 kg              |
| 1.6  | Load center of gravity                  | С  | 250 mm              |
|      | Weight                                  |    |                     |
| 2.1  | Overall weight without tools            |    | 110 kg              |
|      | Wheels                                  |    |                     |
| 3.1  | Tires type                              |    | Nylon               |
| 3.2  | Dimensions of front wheels              |    | 2x (75x65)          |
| 3.3  | Dimensions of rear wheels               |    | 2x (150x50)         |
|      | Dimensions                              |    |                     |
| 4.2  | Mast lowered height                     | h1 | 1815 mm             |
| 4.5  | Mast extended height                    | h4 | 3055 mm             |
| 4.19 | Overall length                          | I1 | 1032 mm             |
| 4.20 | Length to face of forks                 | 12 | 571 mm              |
| 4.21 | Overall width                           | b1 | 710 mm              |
| 4.25 | Forks spread                            | b5 | 529 mm              |
| 4.32 | Ground clearance at centre of wheelbase | m2 | 40 mm               |
|      | Performances                            |    |                     |
| 5.2  | Lifting speed (laden / unladen)         |    | 0.10 m/s / 0.10 m/s |
| 5.3  | Lowering speed (laden / unladen)        |    | 0.10 m/s / 0.10 m/s |
| 5.11 | Parking brake                           |    | Mecanic             |