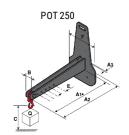

## **Tool characteristics**

| Tool 250 kg | Attachment conscitu | Center of gravity of load | A1  | A2  |     |     | B1  |     | <b>D</b> | -  | E4 | F2 | -   | Weight |
|-------------|---------------------|---------------------------|-----|-----|-----|-----|-----|-----|----------|----|----|----|-----|--------|
| 1001 230 kg | Attachment capacity | , i                       |     |     | •   |     |     | ·   |          | -  |    |    | · · |        |
|             | kg                  | mm                        | mm  | mm  | mm  | mm  | mm  | mm  | mm       | mm | mm | mm | mm  | kg     |
| EPE 250     | 250                 | 250                       | 500 | 515 | 40  | -   | -   | 270 | -        | -  | -  | -  | 320 | 21     |
| FA 250      | 250                 | 250                       | 500 | 540 | -   | 230 | 650 | 50  | 50       | 20 | -  | -  | 680 | 33     |
| PLF 250     | 200                 | 300                       | 620 | 635 | 500 | -   | -   | 280 | -        | 88 | -  | -  | 630 | 40     |
| POT 250     | 150                 | 400                       | 425 | 440 | 50  |     |     | 170 | -        |    | -  | -  | 320 | 22     |

### Tools