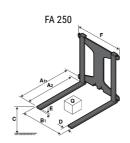

## **Tool characteristics**

| Tool 250 kg | Attachment conscitu | Center of gravity of load | A1  | A2  |     |     | B1  |     | <b>D</b> | -  | E4 | F2 | -   | Weight |
|-------------|---------------------|---------------------------|-----|-----|-----|-----|-----|-----|----------|----|----|----|-----|--------|
| 1001 230 kg | Attachment capacity | , i                       |     |     | •   |     |     | ·   |          | -  |    |    | · · |        |
|             | kg                  | mm                        | mm  | mm  | mm  | mm  | mm  | mm  | mm       | mm | mm | mm | mm  | kg     |
| EPE 250     | 250                 | 250                       | 500 | 515 | 40  | -   | -   | 270 | -        | -  | -  | -  | 320 | 21     |
| FA 250      | 250                 | 250                       | 500 | 540 | -   | 230 | 650 | 50  | 50       | 20 | -  | -  | 680 | 33     |
| PLF 250     | 200                 | 300                       | 620 | 635 | 500 | -   | -   | 280 | -        | 88 | -  | -  | 630 | 40     |
| POT 250     | 150                 | 400                       | 425 | 440 | 50  |     |     | 170 | -        |    | -  | -  | 320 | 22     |

### Tools