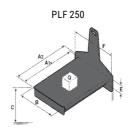

## **Tool characteristics**

| Tool 250 kg | Attachment conscitu | Center of gravity of load | A1  | A2  |     |     | B1  |     | <b>D</b> | -  | E4 | F2 | -   | Weight |
|-------------|---------------------|---------------------------|-----|-----|-----|-----|-----|-----|----------|----|----|----|-----|--------|
| 1001 230 kg | Attachment capacity | , i                       |     |     | •   |     |     | ·   |          | -  |    |    | · · |        |
|             | kg                  | mm                        | mm  | mm  | mm  | mm  | mm  | mm  | mm       | mm | mm | mm | mm  | kg     |
| EPE 250     | 250                 | 250                       | 500 | 515 | 40  | -   | -   | 270 | -        | -  | -  | -  | 320 | 21     |
| FA 250      | 250                 | 250                       | 500 | 540 | -   | 230 | 650 | 50  | 50       | 20 | -  | -  | 680 | 33     |
| PLF 250     | 200                 | 300                       | 620 | 635 | 500 | -   | -   | 280 | -        | 88 | -  | -  | 630 | 40     |
| POT 250     | 150                 | 400                       | 425 | 440 | 50  |     |     | 170 | -        |    | -  | -  | 320 | 22     |

### Tools