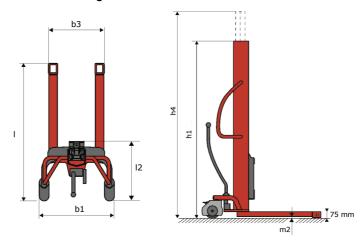

# **KLEOS HM 250 D25**

|      | Technical characteristics               |    | Metric              |
|------|-----------------------------------------|----|---------------------|
| 1.1  | Manufacturer                            |    | Manitou             |
| 1.2  | Model Name                              |    | Kleos HM 250 D25    |
| 1.3  | Power source                            |    | Manual              |
| 1.4  | Operator type                           |    | Pedestrian          |
| 1.5  | Max. capacity                           | Q  | 250 kg              |
| 1.6  | Load center of gravity                  | С  | 250 mm              |
|      | Weight                                  |    |                     |
| 2.1  | Overall weight without tools            |    | 110 kg              |
|      | Wheels                                  |    |                     |
| 3.1  | Tires type                              |    | Nylon               |
| 3.2  | Dimensions of front wheels              |    | 2x (75x65)          |
| 3.3  | Dimensions of rear wheels               |    | 2x (150x50)         |
|      | Dimensions                              |    |                     |
| 4.2  | Mast lowered height                     | h1 | 1815 mm             |
| 4.5  | Mast extended height                    | h4 | 3055 mm             |
| 4.19 | Overall length                          | I1 | 1032 mm             |
| 4.20 | Length to face of forks                 | 12 | 571 mm              |
| 4.21 | Overall width                           | b1 | 710 mm              |
| 4.25 | Forks spread                            | b5 | 529 mm              |
| 4.32 | Ground clearance at centre of wheelbase | m2 | 40 mm               |
|      | Performances                            |    |                     |
| 5.2  | Lifting speed (laden / unladen)         |    | 0.10 m/s / 0.10 m/s |
| 5.3  | Lowering speed (laden / unladen)        |    | 0.10 m/s / 0.10 m/s |
| 5.11 | Parking brake                           |    | Mecanic             |

#### Kleos HM 250 D25 - Dimensional drawing