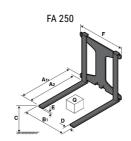

## **Tool characteristics**

| Tool 250 kg | Attachment conscitu | Center of gravity of load | A1  | A2  |     | B1  |     | 0   |    | E  | E1 | F2 | F.  | Weight |
|-------------|---------------------|---------------------------|-----|-----|-----|-----|-----|-----|----|----|----|----|-----|--------|
| 1001 230 kg | Attachment capacity | , i                       |     |     | •   |     |     | ·   |    | -  |    |    | · · |        |
|             | kg                  | mm                        | mm  | mm  | mm  | mm  | mm  | mm  | mm | mm | mm | mm | mm  | kg     |
| EPE 250     | 250                 | 250                       | 500 | 515 | 40  | -   | -   | 270 | -  | -  | -  | -  | 320 | 21     |
| FA 250      | 250                 | 250                       | 500 | 540 | -   | 230 | 650 | 50  | 50 | 20 | -  | -  | 680 | 33     |
| PLF 250     | 200                 | 300                       | 620 | 635 | 500 | -   | -   | 280 | -  | 88 | -  | -  | 630 | 40     |
| POT 250     | 150                 | 400                       | 425 | 440 | 50  |     |     | 170 | -  |    | -  | -  | 320 | 22     |

### Tools