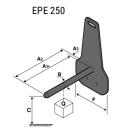

## **Tool characteristics**

| Tool 250 kg | Attachment conscitu | Center of gravity of load | A1  | A2  |     | B1  |     | 0   |    | E  | E1 | F2 | F.  | Weight |
|-------------|---------------------|---------------------------|-----|-----|-----|-----|-----|-----|----|----|----|----|-----|--------|
| 1001 230 kg | Attachment capacity | , i                       |     |     | •   |     |     | ·   |    | -  |    |    | · · |        |
|             | kg                  | mm                        | mm  | mm  | mm  | mm  | mm  | mm  | mm | mm | mm | mm | mm  | kg     |
| EPE 250     | 250                 | 250                       | 500 | 515 | 40  | -   | -   | 270 | -  | -  | -  | -  | 320 | 21     |
| FA 250      | 250                 | 250                       | 500 | 540 | -   | 230 | 650 | 50  | 50 | 20 | -  | -  | 680 | 33     |
| PLF 250     | 200                 | 300                       | 620 | 635 | 500 | -   | -   | 280 | -  | 88 | -  | -  | 630 | 40     |
| POT 250     | 150                 | 400                       | 425 | 440 | 50  |     |     | 170 | -  |    | -  | -  | 320 | 22     |

### Tools