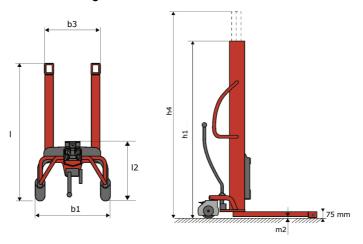

# **KLEOS HM 250 D25**

|      | Technical characteristics               |    | Metric              |
|------|-----------------------------------------|----|---------------------|
| 1.1  | Manufacturer                            |    | Manitou             |
| 1.2  | Model Name                              |    | Kleos HM 250 D25    |
| 1.3  | Power source                            |    | Manual              |
| 1.4  | Operator type                           |    | Pedestrian          |
| 1.5  | Max. capacity                           | Q  | 250 kg              |
| 1.6  | Load center of gravity                  | С  | 250 mm              |
|      | Weight                                  |    |                     |
| 2.1  | Overall weight without tools            |    | 110 kg              |
|      | Wheels                                  |    |                     |
| 3.1  | Tires type                              |    | Nylon               |
| 3.2  | Dimensions of front wheels              |    | 2x (75x65)          |
| 3.3  | Dimensions of rear wheels               |    | 2x (150x50)         |
|      | Dimensions                              |    |                     |
| 4.2  | Mast lowered height                     | h1 | 1815 mm             |
| 4.5  | Mast extended height                    | h4 | 3055 mm             |
| 4.19 | Overall length                          | l1 | 1032 mm             |
| 4.20 | Length to face of forks                 | 12 | 571 mm              |
| 4.21 | Overall width                           | b1 | 710 mm              |
| 4.25 | Forks spread                            | b5 | 529 mm              |
| 4.32 | Ground clearance at centre of wheelbase | m2 | 40 mm               |
|      | Performances                            |    |                     |
| 5.2  | Lifting speed (laden / unladen)         |    | 0.10 m/s / 0.10 m/s |
| 5.3  | Lowering speed (laden / unladen)        |    | 0.10 m/s / 0.10 m/s |
| 5.11 | Parking brake                           |    | Mecanic             |

#### Kleos HM 250 D25 - Dimensional drawing