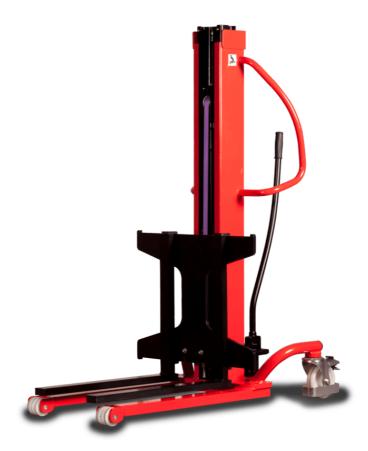

# **KLEOS HM 250 D25**

|      | Technical characteristics               |    | Metric              |
|------|-----------------------------------------|----|---------------------|
| 1.1  | Manufacturer                            |    | Manitou             |
| 1.2  | Model Name                              |    | Kleos HM 250 D25    |
| 1.3  | Power source                            |    | Manual              |
| 1.4  | Operator type                           |    | Pedestrian          |
| 1.5  | Max. capacity                           | Q  | 250 kg              |
| 1.6  | Load center of gravity                  | С  | 250 mm              |
|      | Weight                                  |    |                     |
| 2.1  | Overall weight without tools            |    | 110 kg              |
|      | Wheels                                  |    |                     |
| 3.1  | Tires type                              |    | Nylon               |
| 3.2  | Dimensions of front wheels              |    | 2x (75x65)          |
| 3.3  | Dimensions of rear wheels               |    | 2x (150x50)         |
|      | Dimensions                              |    |                     |
| 4.2  | Mast lowered height                     | h1 | 1815 mm             |
| 4.5  | Mast extended height                    | h4 | 3055 mm             |
| 4.19 | Overall length                          | l1 | 1032 mm             |
| 4.20 | Length to face of forks                 | 12 | 571 mm              |
| 4.21 | Overall width                           | b1 | 710 mm              |
| 4.25 | Forks spread                            | b5 | 529 mm              |
| 4.32 | Ground clearance at centre of wheelbase | m2 | 40 mm               |
|      | Performances                            |    |                     |
| 5.2  | Lifting speed (laden / unladen)         |    | 0.10 m/s / 0.10 m/s |
| 5.3  | Lowering speed (laden / unladen)        |    | 0.10 m/s / 0.10 m/s |
| 5.11 | Parking brake                           |    | Mecanic             |