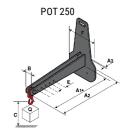

## **Tool characteristics**

| Tool 250 kg | Attachment conscitu | Center of gravity of load | A1  | A2  |     | B1  |     | 0   |    | E  | E1 | F2 | F.  | Weight |
|-------------|---------------------|---------------------------|-----|-----|-----|-----|-----|-----|----|----|----|----|-----|--------|
| 1001 230 kg | Attachment capacity | , i                       |     |     | •   |     |     | ·   |    | -  |    |    | · · |        |
|             | kg                  | mm                        | mm  | mm  | mm  | mm  | mm  | mm  | mm | mm | mm | mm | mm  | kg     |
| EPE 250     | 250                 | 250                       | 500 | 515 | 40  | -   | -   | 270 | -  | -  | -  | -  | 320 | 21     |
| FA 250      | 250                 | 250                       | 500 | 540 | -   | 230 | 650 | 50  | 50 | 20 | -  | -  | 680 | 33     |
| PLF 250     | 200                 | 300                       | 620 | 635 | 500 | -   | -   | 280 | -  | 88 | -  | -  | 630 | 40     |
| POT 250     | 150                 | 400                       | 425 | 440 | 50  |     |     | 170 | -  |    | -  | -  | 320 | 22     |