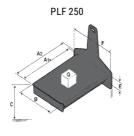

## **Tool characteristics**

| Tool 250 kg | Attachment conscitu | Center of gravity of load | A1  | A2  |     | B1  |     | 0   |    | E  | E1 | F2 | F.  | Weight |
|-------------|---------------------|---------------------------|-----|-----|-----|-----|-----|-----|----|----|----|----|-----|--------|
| 1001 230 kg | Attachment capacity | , i                       |     |     | •   |     |     | ·   |    | -  |    |    | · · |        |
|             | kg                  | mm                        | mm  | mm  | mm  | mm  | mm  | mm  | mm | mm | mm | mm | mm  | kg     |
| EPE 250     | 250                 | 250                       | 500 | 515 | 40  | -   | -   | 270 | -  | -  | -  | -  | 320 | 21     |
| FA 250      | 250                 | 250                       | 500 | 540 | -   | 230 | 650 | 50  | 50 | 20 | -  | -  | 680 | 33     |
| PLF 250     | 200                 | 300                       | 620 | 635 | 500 | -   | -   | 280 | -  | 88 | -  | -  | 630 | 40     |
| POT 250     | 150                 | 400                       | 425 | 440 | 50  |     |     | 170 | -  |    | -  | -  | 320 | 22     |