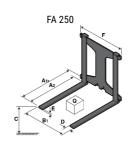

## **Tool characteristics**

| Tool 250 kg | Attachment capacity | Center of gravity of load | A1  | A2  | В   | E   | 31  | С   | D  | E  | E1 | E2 | F   | Weight |
|-------------|---------------------|---------------------------|-----|-----|-----|-----|-----|-----|----|----|----|----|-----|--------|
|             | kg                  | mm                        | mm  | mm  | mm  | mm  | mm  | mm  | mm | mm | mm | mm | mm  | kg     |
| EPE 250     | 250                 | 250                       | 500 | 515 | 40  | -   | -   | 270 | -  | -  | -  | -  | 320 | 21     |
| FA 250      | 250                 | 250                       | 500 | 540 | -   | 230 | 650 | 50  | 50 | 20 | -  | -  | 680 | 33     |
| PLF 250     | 200                 | 300                       | 620 | 635 | 500 | -   |     | 280 | -  | 88 |    |    | 630 | 40     |
| POT 250     | 150                 | 400                       | 425 | 440 | 50  | -   | -   | 170 | -  |    |    | -  | 320 | 22     |

### Tools