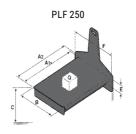

## **Tool characteristics**

| Tool 250 kg | Attachment capacity | Center of gravity of load | A1  | A2  | В   | E   | 31  | С   | D  | E  | E1 | E2 | F   | Weight |
|-------------|---------------------|---------------------------|-----|-----|-----|-----|-----|-----|----|----|----|----|-----|--------|
|             | kg                  | mm                        | mm  | mm  | mm  | mm  | mm  | mm  | mm | mm | mm | mm | mm  | kg     |
| EPE 250     | 250                 | 250                       | 500 | 515 | 40  | -   | -   | 270 | -  | -  | -  | -  | 320 | 21     |
| FA 250      | 250                 | 250                       | 500 | 540 | -   | 230 | 650 | 50  | 50 | 20 | -  | -  | 680 | 33     |
| PLF 250     | 200                 | 300                       | 620 | 635 | 500 | -   |     | 280 | -  | 88 |    |    | 630 | 40     |
| POT 250     | 150                 | 400                       | 425 | 440 | 50  | -   | -   | 170 | -  |    |    | -  | 320 | 22     |

### Tools