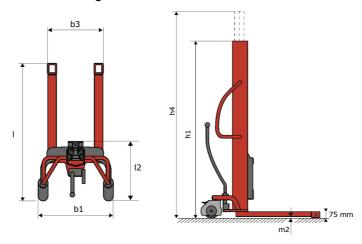

# **KLEOS HM 250 D25**

|      | Technical characteristics               |    | Metric              |
|------|-----------------------------------------|----|---------------------|
| 1.1  | Manufacturer                            |    | Manitou             |
| 1.2  | Model Name                              |    | Kleos HM 250 D25    |
| 1.3  | Power source                            |    | Manual              |
| 1.4  | Operator type                           |    | Pedestrian          |
| 1.5  | Max. capacity                           | Q  | 250 kg              |
| 1.6  | Load center of gravity                  | С  | 250 mm              |
|      | Weight                                  |    |                     |
| 2.1  | Overall weight without tools            |    | 110 kg              |
|      | Wheels                                  |    |                     |
| 3.1  | Tires type                              |    | Nylon               |
| 3.2  | Dimensions of front wheels              |    | 2x (75x65)          |
| 3.3  | Dimensions of rear wheels               |    | 2x (150x50)         |
|      | Dimensions                              |    |                     |
| 4.2  | Mast lowered height                     | h1 | 1815 mm             |
| 4.5  | Mast extended height                    | h4 | 3055 mm             |
| 4.19 | Overall length                          | I1 | 1032 mm             |
| 4.20 | Length to face of forks                 | 12 | 571 mm              |
| 4.21 | Overall width                           | b1 | 710 mm              |
| 4.25 | Forks spread                            | b5 | 529 mm              |
| 4.32 | Ground clearance at centre of wheelbase | m2 | 40 mm               |
|      | Performances                            |    |                     |
| 5.2  | Lifting speed (laden / unladen)         |    | 0.10 m/s / 0.10 m/s |
| 5.3  | Lowering speed (laden / unladen)        |    | 0.10 m/s / 0.10 m/s |
| 5.11 | Parking brake                           |    | Mecanic             |

#### Kleos HM 250 D25 - Dimensional drawing