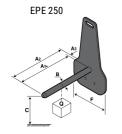

## **Tool characteristics**

| Tool 250 kg | Attachment capacity | Center of gravity of load | A1  | A2  | В   | E   | 31  | С   | D  | E  | E1 | E2 | F   | Weight |
|-------------|---------------------|---------------------------|-----|-----|-----|-----|-----|-----|----|----|----|----|-----|--------|
|             | kg                  | mm                        | mm  | mm  | mm  | mm  | mm  | mm  | mm | mm | mm | mm | mm  | kg     |
| EPE 250     | 250                 | 250                       | 500 | 515 | 40  | -   | -   | 270 | -  | -  | -  | -  | 320 | 21     |
| FA 250      | 250                 | 250                       | 500 | 540 | -   | 230 | 650 | 50  | 50 | 20 | -  | -  | 680 | 33     |
| PLF 250     | 200                 | 300                       | 620 | 635 | 500 | -   |     | 280 | -  | 88 |    |    | 630 | 40     |
| POT 250     | 150                 | 400                       | 425 | 440 | 50  | -   | -   | 170 | -  |    |    | -  | 320 | 22     |

### Tools