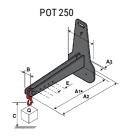

## **Tool characteristics**

| Tool 250 kg | Attachment capacity | Center of gravity of load | A1  | A2  | В   | E   | 31  | С   | D  | E  | E1 | E2 | F   | Weight |
|-------------|---------------------|---------------------------|-----|-----|-----|-----|-----|-----|----|----|----|----|-----|--------|
|             | kg                  | mm                        | mm  | mm  | mm  | mm  | mm  | mm  | mm | mm | mm | mm | mm  | kg     |
| EPE 250     | 250                 | 250                       | 500 | 515 | 40  | -   | -   | 270 | -  | -  | -  | -  | 320 | 21     |
| FA 250      | 250                 | 250                       | 500 | 540 | -   | 230 | 650 | 50  | 50 | 20 | -  | -  | 680 | 33     |
| PLF 250     | 200                 | 300                       | 620 | 635 | 500 | -   |     | 280 | -  | 88 |    |    | 630 | 40     |
| POT 250     | 150                 | 400                       | 425 | 440 | 50  | -   | -   | 170 | -  |    |    | -  | 320 | 22     |

### Tools