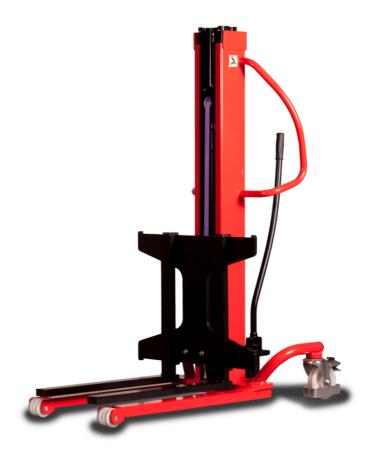

# **KLEOS HM 250 D25**

|      | Technical characteristics               |    | Metric              |
|------|-----------------------------------------|----|---------------------|
| 1.1  | Manufacturer                            |    | Manitou             |
| 1.2  | Model Name                              |    | Kleos HM 250 D25    |
| 1.3  | Power source                            |    | Manual              |
| 1.4  | Operator type                           |    | Pedestrian          |
| 1.5  | Max. capacity                           | Q  | 250 kg              |
| 1.6  | Load center of gravity                  | С  | 250 mm              |
|      | Weight                                  |    |                     |
| 2.1  | Overall weight without tools            |    | 110 kg              |
|      | Wheels                                  |    |                     |
| 3.1  | Tires type                              |    | Nylon               |
| 3.2  | Dimensions of front wheels              |    | 2x (75x65)          |
| 3.3  | Dimensions of rear wheels               |    | 2x (150x50)         |
|      | Dimensions                              |    |                     |
| 4.2  | Mast lowered height                     | h1 | 1815 mm             |
| 4.5  | Mast extended height                    | h4 | 3055 mm             |
| 4.19 | Overall length                          | I1 | 1032 mm             |
| 4.20 | Length to face of forks                 | 12 | 571 mm              |
| 4.21 | Overall width                           | b1 | 710 mm              |
| 4.25 | Forks spread                            | b5 | 529 mm              |
| 4.32 | Ground clearance at centre of wheelbase | m2 | 40 mm               |
|      | Performances                            |    |                     |
| 5.2  | Lifting speed (laden / unladen)         |    | 0.10 m/s / 0.10 m/s |
| 5.3  | Lowering speed (laden / unladen)        |    | 0.10 m/s / 0.10 m/s |
| 5.11 | Parking brake                           |    | Mecanic             |