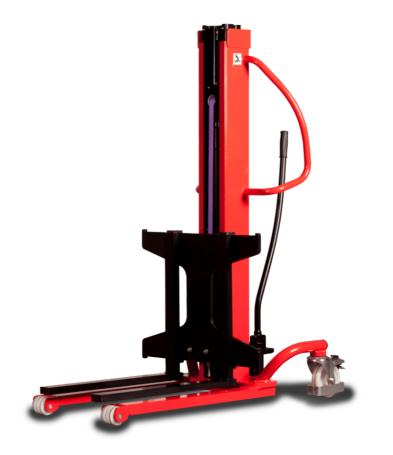

## **KLEOS HM 250 D25**

| 1.1  | Manufacturer                            |    |                     |
|------|-----------------------------------------|----|---------------------|
|      |                                         |    | Manitou             |
| 1.2  | Model Name                              |    | HM 250 D25          |
| 1.3  | Power source                            |    | Manual              |
| 1.4  | Operator type                           |    | Pedestrian          |
| 1.5  | Max. capacity                           | Q  | 250 kg              |
| 1.6  | Load center of gravity                  | С  | 250 mm              |
|      | Weight                                  |    |                     |
| 2.1  | Overall weight without tools            |    | 110 kg              |
|      | Wheels                                  |    |                     |
| 3.1  | Tires type                              |    | Nylon               |
| 3.2  | Dimensions of front wheels              |    | 2x (75x65)          |
| 3.3  | Dimensions of rear wheels               |    | 2x (150x50)         |
|      | Dimensions                              |    |                     |
| 4.2  | Mast lowered height                     | h1 | 1815 mm             |
| 4.5  | Mast extended height                    | h4 | 3055 mm             |
| 4.19 | Overall length                          | 11 | 1032 mm             |
| 4.20 | Length to face of forks                 | 12 | 571 mm              |
| 4.21 | Overall width                           | b1 | 710 mm              |
| 4.25 | Forks spread                            | b5 | 529 mm              |
| 4.32 | Ground clearance at centre of wheelbase | m2 | 40 mm               |
|      | Performances                            |    |                     |
| 5.2  | Lifting speed (laden / unladen)         |    | 0.10 m/s / 0.10 m/s |
| 5.3  | Lowering speed (laden / unladen)        |    | 0.10 m/s / 0.10 m/s |
| 5.11 | Parking brake                           |    | Mecanic             |