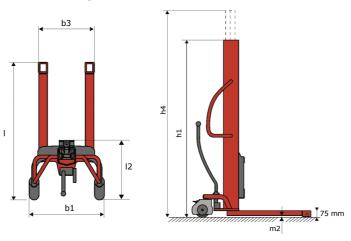

## **KLEOS HM 250 D25**

| 1.1  | Manufacturer                            |    |                     |
|------|-----------------------------------------|----|---------------------|
|      |                                         |    | Manitou             |
| 1.2  | Model Name                              |    | HM 250 D25          |
| 1.3  | Power source                            |    | Manual              |
| 1.4  | Operator type                           |    | Pedestrian          |
| 1.5  | Max. capacity                           | Q  | 250 kg              |
| 1.6  | Load center of gravity                  | С  | 250 mm              |
|      | Weight                                  |    |                     |
| 2.1  | Overall weight without tools            |    | 110 kg              |
|      | Wheels                                  |    |                     |
| 3.1  | Tires type                              |    | Nylon               |
| 3.2  | Dimensions of front wheels              |    | 2x (75x65)          |
| 3.3  | Dimensions of rear wheels               |    | 2x (150x50)         |
|      | Dimensions                              |    |                     |
| 4.2  | Mast lowered height                     | h1 | 1815 mm             |
| 4.5  | Mast extended height                    | h4 | 3055 mm             |
| 4.19 | Overall length                          | 11 | 1032 mm             |
| 4.20 | Length to face of forks                 | 12 | 571 mm              |
| 4.21 | Overall width                           | b1 | 710 mm              |
| 4.25 | Forks spread                            | b5 | 529 mm              |
| 4.32 | Ground clearance at centre of wheelbase | m2 | 40 mm               |
|      | Performances                            |    |                     |
| 5.2  | Lifting speed (laden / unladen)         |    | 0.10 m/s / 0.10 m/s |
| 5.3  | Lowering speed (laden / unladen)        |    | 0.10 m/s / 0.10 m/s |
| 5.11 | Parking brake                           |    | Mecanic             |

## Kleos HM 250 D25 - Dimensional drawing