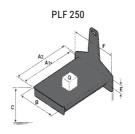

## **Tool characteristics**

| Tool 250 kg | Attachment capacity | Center of gravity of load | A1  | A2  | В   | B1  |     | C   | D  | E  | E1 | F2 | E   | Weight |
|-------------|---------------------|---------------------------|-----|-----|-----|-----|-----|-----|----|----|----|----|-----|--------|
| 1001 230 kg |                     | , i                       |     |     | ь   |     |     |     |    | E  | E1 |    |     |        |
|             | kg                  | mm                        | mm  | mm  | mm  | mm  | mm  | mm  | mm | mm | mm | mm | mm  | kg     |
| EPE 250     | 250                 | 250                       | 500 | 515 | 40  | -   | -   | 270 | -  | -  | -  | -  | 320 | 21     |
| FA 250      | 250                 | 250                       | 500 | 540 | -   | 230 | 650 | 50  | 50 | 20 | -  | -  | 680 | 33     |
| PLF 250     | 200                 | 300                       | 620 | 635 | 500 | -   | -   | 280 | -  | 88 | -  | -  | 630 | 40     |
| POT 250     | 150                 | 400                       | 425 | 440 | 50  |     |     | 170 | -  |    | -  | -  | 320 | 22     |

### Tools