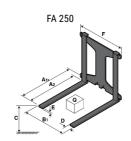

## **Tool characteristics**

| Tool 250 kg | Attachment capacity | Center of gravity of load | A1  | A2  | В   | B1  |     | C   | D  | E  | E1 | F2 | E   | Weight |
|-------------|---------------------|---------------------------|-----|-----|-----|-----|-----|-----|----|----|----|----|-----|--------|
| 1001 230 kg |                     | , i                       |     |     | ь   |     |     |     |    | E  | E1 |    |     |        |
|             | kg                  | mm                        | mm  | mm  | mm  | mm  | mm  | mm  | mm | mm | mm | mm | mm  | kg     |
| EPE 250     | 250                 | 250                       | 500 | 515 | 40  | -   | -   | 270 | -  | -  | -  | -  | 320 | 21     |
| FA 250      | 250                 | 250                       | 500 | 540 | -   | 230 | 650 | 50  | 50 | 20 | -  | -  | 680 | 33     |
| PLF 250     | 200                 | 300                       | 620 | 635 | 500 | -   | -   | 280 | -  | 88 | -  | -  | 630 | 40     |
| POT 250     | 150                 | 400                       | 425 | 440 | 50  |     |     | 170 | -  |    | -  | -  | 320 | 22     |

### Tools