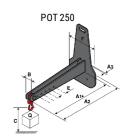

## **Tool characteristics**

| Tool 250 kg | Attachment capacity | Center of gravity of load | A1  | A2  | В   | B1  |     | C   | D  | E  | E1 | F2 | E   | Weight |
|-------------|---------------------|---------------------------|-----|-----|-----|-----|-----|-----|----|----|----|----|-----|--------|
| 1001 230 kg |                     | , i                       |     |     | ь   |     |     |     |    | E  | E1 |    |     |        |
|             | kg                  | mm                        | mm  | mm  | mm  | mm  | mm  | mm  | mm | mm | mm | mm | mm  | kg     |
| EPE 250     | 250                 | 250                       | 500 | 515 | 40  | -   | -   | 270 | -  | -  | -  | -  | 320 | 21     |
| FA 250      | 250                 | 250                       | 500 | 540 | -   | 230 | 650 | 50  | 50 | 20 | -  | -  | 680 | 33     |
| PLF 250     | 200                 | 300                       | 620 | 635 | 500 | -   | -   | 280 | -  | 88 | -  | -  | 630 | 40     |
| POT 250     | 150                 | 400                       | 425 | 440 | 50  |     |     | 170 | -  |    | -  | -  | 320 | 22     |

### Tools