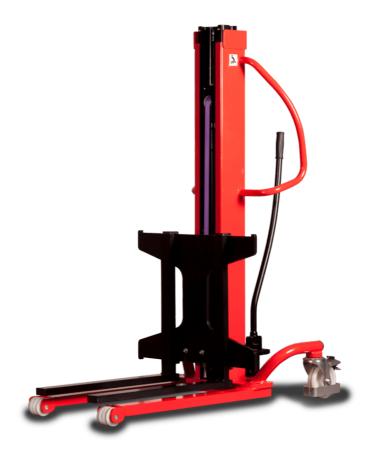

# **KLEOS HM 250 D25**

|      | Technical characteristics               |    | Metric              |
|------|-----------------------------------------|----|---------------------|
| 1.1  | Manufacturer                            |    | Manitou             |
| 1.2  | Model Name                              |    | HM 250 D25          |
| 1.3  | Power source                            |    | Manual              |
| 1.4  | Operator type                           |    | Pedestrian          |
| 1.5  | Max. capacity                           | Q  | 250 kg              |
| 1.6  | Load center of gravity                  | С  | 250 mm              |
|      | Weight                                  |    |                     |
| 2.1  | Overall weight without tools            |    | 110 kg              |
|      | Wheels                                  |    |                     |
| 3.1  | Tires type                              |    | Nylon               |
| 3.2  | Dimensions of front wheels              |    | 2x (75x65)          |
| 3.3  | Dimensions of rear wheels               |    | 2x (150x50)         |
|      | Dimensions                              |    |                     |
| 4.2  | Mast lowered height                     | h1 | 1815 mm             |
| 4.5  | Mast extended height                    | h4 | 3055 mm             |
| 4.19 | Overall length                          | l1 | 1032 mm             |
| 4.20 | Length to face of forks                 | 12 | 571 mm              |
| 4.21 | Overall width                           | b1 | 710 mm              |
| 4.25 | Forks spread                            | b5 | 529 mm              |
| 4.32 | Ground clearance at centre of wheelbase | m2 | 40 mm               |
|      | Performances                            |    |                     |
| 5.2  | Lifting speed (laden / unladen)         |    | 0.10 m/s / 0.10 m/s |
| 5.3  | Lowering speed (laden / unladen)        |    | 0.10 m/s / 0.10 m/s |
| 5.11 | Parking brake                           |    | Mecanic             |