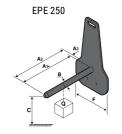

## **Tool characteristics**

| Tool 250 kg | Attachment capacity | Center of gravity of load | A1  | A2  | В   | B1  |     | C   | D  | E  | E1 | F2 | E   | Weight |
|-------------|---------------------|---------------------------|-----|-----|-----|-----|-----|-----|----|----|----|----|-----|--------|
| 1001 230 kg |                     | , i                       |     |     | ь   |     |     |     |    | E  | E1 |    |     |        |
|             | kg                  | mm                        | mm  | mm  | mm  | mm  | mm  | mm  | mm | mm | mm | mm | mm  | kg     |
| EPE 250     | 250                 | 250                       | 500 | 515 | 40  | -   | -   | 270 | -  | -  | -  | -  | 320 | 21     |
| FA 250      | 250                 | 250                       | 500 | 540 | -   | 230 | 650 | 50  | 50 | 20 | -  | -  | 680 | 33     |
| PLF 250     | 200                 | 300                       | 620 | 635 | 500 | -   | -   | 280 | -  | 88 | -  | -  | 630 | 40     |
| POT 250     | 150                 | 400                       | 425 | 440 | 50  |     |     | 170 | -  |    | -  | -  | 320 | 22     |

### Tools