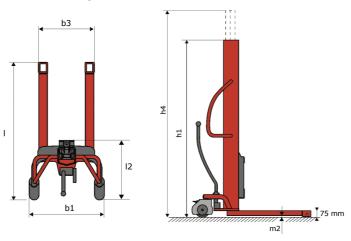

## **KLEOS HM 250 D25**

|      | Technical characteristics               |    | Metric              |
|------|-----------------------------------------|----|---------------------|
| 1.1  | Manufacturer                            |    | Manitou             |
| 1.2  | Model Name                              |    | Kleos HM 250 D25    |
| 1.3  | Power source                            |    | Manual              |
| 1.4  | Operator type                           |    | Pedestrian          |
| 1.5  | Max. capacity                           | Q  | 250 kg              |
| 1.6  | Load center of gravity                  | С  | 250 mm              |
|      | Weight                                  |    |                     |
| 2.1  | Overall weight without tools            |    | 110 kg              |
|      | Wheels                                  |    |                     |
| 3.1  | Tires type                              |    | Nylon               |
| 3.2  | Dimensions of front wheels              |    | 2x (75x65)          |
| 3.3  | Dimensions of rear wheels               |    | 2x (150x50)         |
|      | Dimensions                              |    |                     |
| 4.2  | Mast lowered height                     | h1 | 1815 mm             |
| 4.5  | Mast extended height                    | h4 | 3055 mm             |
| 4.19 | Overall length                          | 11 | 1032 mm             |
| 4.20 | Length to face of forks                 | 12 | 571 mm              |
| 4.21 | Overall width                           | b1 | 710 mm              |
| 4.25 | Forks spread                            | b5 | 529 mm              |
| 4.32 | Ground clearance at centre of wheelbase | m2 | 40 mm               |
|      | Performances                            |    |                     |
| 5.2  | Lifting speed (laden / unladen)         |    | 0.10 m/s / 0.10 m/s |
| 5.3  | Lowering speed (laden / unladen)        |    | 0.10 m/s / 0.10 m/s |
| 5.11 | Parking brake                           |    | Mecanic             |

## Kleos HM 250 D25 - Dimensional drawing