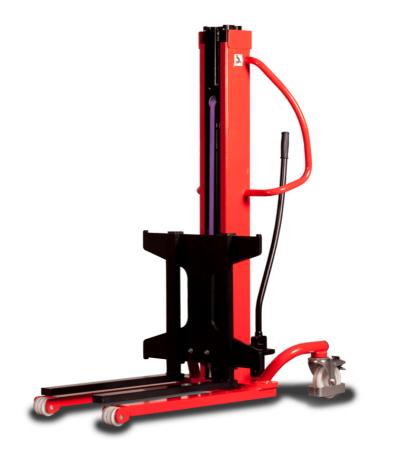

## **KLEOS HM 250 D25**

|      | Technical characteristics               |    | Metric              |
|------|-----------------------------------------|----|---------------------|
| 1.1  | Manufacturer                            |    | Manitou             |
| 1.2  | Model Name                              |    | Kleos HM 250 D25    |
| 1.3  | Power source                            |    | Manual              |
| 1.4  | Operator type                           |    | Pedestrian          |
| 1.5  | Max. capacity                           | Q  | 250 kg              |
| 1.6  | Load center of gravity                  | С  | 250 mm              |
|      | Weight                                  |    |                     |
| 2.1  | Overall weight without tools            |    | 110 kg              |
|      | Wheels                                  |    |                     |
| 3.1  | Tires type                              |    | Nylon               |
| 3.2  | Dimensions of front wheels              |    | 2x (75x65)          |
| 3.3  | Dimensions of rear wheels               |    | 2x (150x50)         |
|      | Dimensions                              |    |                     |
| 4.2  | Mast lowered height                     | h1 | 1815 mm             |
| 4.5  | Mast extended height                    | h4 | 3055 mm             |
| 4.19 | Overall length                          | 11 | 1032 mm             |
| 4.20 | Length to face of forks                 | 12 | 571 mm              |
| 4.21 | Overall width                           | b1 | 710 mm              |
| 4.25 | Forks spread                            | b5 | 529 mm              |
| 4.32 | Ground clearance at centre of wheelbase | m2 | 40 mm               |
|      | Performances                            |    |                     |
| 5.2  | Lifting speed (laden / unladen)         |    | 0.10 m/s / 0.10 m/s |
| 5.3  | Lowering speed (laden / unladen)        |    | 0.10 m/s / 0.10 m/s |
| 5.11 | Parking brake                           |    | Mecanic             |