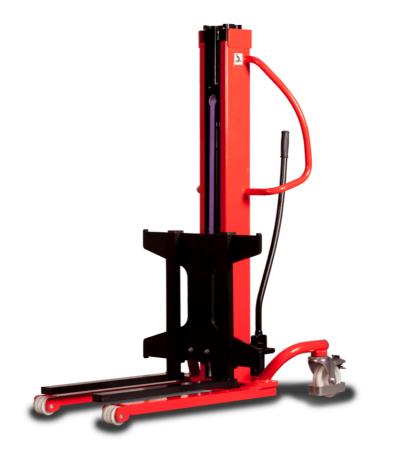

## **KLEOS HM 250 D25**

|      | Technical characteristics               |    | Metric              |
|------|-----------------------------------------|----|---------------------|
| 1.1  | Manufacturer                            |    | Manitou             |
| 1.1  | Model Name                              |    | HM 250 D25          |
| 1.2  | Power source                            |    | Manual              |
| 1.3  |                                         |    | Pedestrian          |
|      | Operator type                           |    |                     |
| 1.5  | Max. capacity                           | Q  | 250 kg              |
| 1.6  | Load center of gravity                  | С  | 250 mm              |
|      | Weight                                  |    |                     |
| 2.1  | Overall weight without tools            |    | 110 kg              |
|      | Wheels                                  |    |                     |
| 3.1  | Tires type                              |    | Nylon               |
| 3.2  | Dimensions of front wheels              |    | 2x (75x65)          |
| 3.3  | Dimensions of rear wheels               |    | 2x (150x50)         |
|      | Dimensions                              |    |                     |
| 4.2  | Mast lowered height                     | h1 | 1815 mm             |
| 4.5  | Mast extended height                    | h4 | 3055 mm             |
| 4.19 | Overall length                          | 11 | 1032 mm             |
| 4.20 | Length to face of forks                 | 12 | 571 mm              |
| 4.21 | Overall width                           | b1 | 710 mm              |
| 4.25 | Forks spread                            | b5 | 529 mm              |
| 4.32 | Ground clearance at centre of wheelbase | m2 | 40 mm               |
|      | Performances                            |    |                     |
| 5.2  | Lifting speed (laden / unladen)         |    | 0.10 m/s / 0.10 m/s |
| 5.3  | Lowering speed (laden / unladen)        |    | 0.10 m/s / 0.10 m/s |
| 5.11 | Parking brake                           |    | Mecanic             |
|      |                                         |    |                     |