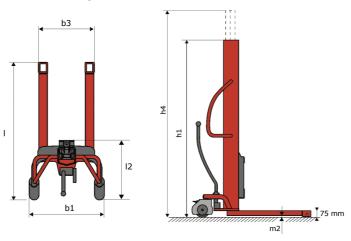

## **KLEOS HM 250 D25**

|      | Technical characteristics               |    | Metric              |
|------|-----------------------------------------|----|---------------------|
| 1.1  | Manufacturer                            |    | Manitou             |
| 1.1  | Model Name                              |    | HM 250 D25          |
| 1.2  | Power source                            |    | Manual              |
| 1.3  |                                         |    | Pedestrian          |
|      | Operator type                           |    |                     |
| 1.5  | Max. capacity                           | Q  | 250 kg              |
| 1.6  | Load center of gravity                  | С  | 250 mm              |
|      | Weight                                  |    |                     |
| 2.1  | Overall weight without tools            |    | 110 kg              |
|      | Wheels                                  |    |                     |
| 3.1  | Tires type                              |    | Nylon               |
| 3.2  | Dimensions of front wheels              |    | 2x (75x65)          |
| 3.3  | Dimensions of rear wheels               |    | 2x (150x50)         |
|      | Dimensions                              |    |                     |
| 4.2  | Mast lowered height                     | h1 | 1815 mm             |
| 4.5  | Mast extended height                    | h4 | 3055 mm             |
| 4.19 | Overall length                          | 11 | 1032 mm             |
| 4.20 | Length to face of forks                 | 12 | 571 mm              |
| 4.21 | Overall width                           | b1 | 710 mm              |
| 4.25 | Forks spread                            | b5 | 529 mm              |
| 4.32 | Ground clearance at centre of wheelbase | m2 | 40 mm               |
|      | Performances                            |    |                     |
| 5.2  | Lifting speed (laden / unladen)         |    | 0.10 m/s / 0.10 m/s |
| 5.3  | Lowering speed (laden / unladen)        |    | 0.10 m/s / 0.10 m/s |
| 5.11 | Parking brake                           |    | Mecanic             |
|      |                                         |    |                     |

## Kleos HM 250 D25 - Dimensional drawing