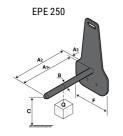

## **Tool characteristics**

| Tool 250 kg | Attachment capacity | Center of gravity of load | A1  | A2  | В   | E   | 31  | С   | D  | E  | E1 | E2 | F   | Weight |
|-------------|---------------------|---------------------------|-----|-----|-----|-----|-----|-----|----|----|----|----|-----|--------|
|             | kg                  | mm                        | mm  | mm  | mm  | mm  | mm  | mm  | mm | mm | mm | mm | mm  | kg     |
| EPE 250     | 250                 | 250                       | 500 | 515 | 40  | -   | -   | 270 | -  | -  | -  | -  | 320 | 21     |
| FA 250      | 250                 | 250                       | 500 | 540 | -   | 230 | 650 | 50  | 50 | 20 | -  | -  | 680 | 33     |
| PLF 250     | 200                 | 300                       | 620 | 635 | 500 | -   |     | 280 | -  | 88 | -  | -  | 630 | 40     |
| POT 250     | 150                 | 400                       | 425 | 440 | 50  | -   |     | 170 |    |    |    | -  | 320 | 22     |