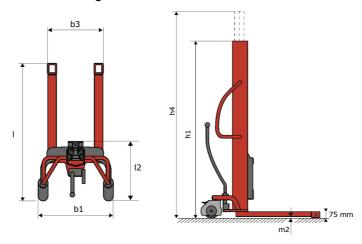

#### Kleos HM 250 D25 - Dimensional drawing

# **KLEOS HM 250 D25**

|      |                                         |    | , ·                 |
|------|-----------------------------------------|----|---------------------|
|      | Technical characteristics               |    | Metric              |
| 1.1  | Manufacturer                            |    | Manitou             |
| 1.2  | Model Name                              |    | HM 250 D25          |
| 1.3  | Power source                            |    | Manual              |
| 1.4  | Operator type                           |    | Pedestrian          |
| 1.5  | Max. capacity                           | Q  | 250 kg              |
| 1.6  | Load center of gravity                  | С  | 250 mm              |
|      | Weight                                  |    |                     |
| 2.1  | Overall weight without tools            |    | 110 kg              |
|      | Wheels                                  |    |                     |
| 3.1  | Tires type                              |    | Nylon               |
| 3.2  | Dimensions of front wheels              |    | 2x (75x65)          |
| 3.3  | Dimensions of rear wheels               |    | 2x (150x50)         |
|      | Dimensions                              |    |                     |
| 4.2  | Mast lowered height                     | h1 | 1815 mm             |
| 4.5  | Mast extended height                    | h4 | 3055 mm             |
| 4.19 | Overall length                          | I1 | 1032 mm             |
| 4.20 | Length to face of forks                 | 12 | 571 mm              |
| 4.21 | Overall width                           | b1 | 710 mm              |
| 4.25 | Forks spread                            | b5 | 529 mm              |
| 4.32 | Ground clearance at centre of wheelbase | m2 | 40 mm               |
|      | Performances                            |    |                     |
| 5.2  | Lifting speed (laden / unladen)         |    | 0.10 m/s / 0.10 m/s |
| 5.3  | Lowering speed (laden / unladen)        |    | 0.10 m/s / 0.10 m/s |
| 5.11 | Parking brake                           |    | Mecanic             |