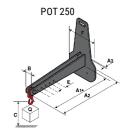

## **Tool characteristics**

| Tool 250 kg | Attachment capacity | Center of gravity of load | A1  | A2  | В   | E   | 31  | С   | D  | E  | E1 | E2 | F   | Weight |
|-------------|---------------------|---------------------------|-----|-----|-----|-----|-----|-----|----|----|----|----|-----|--------|
|             | kg                  | mm                        | mm  | mm  | mm  | mm  | mm  | mm  | mm | mm | mm | mm | mm  | kg     |
| EPE 250     | 250                 | 250                       | 500 | 515 | 40  | -   | -   | 270 | -  | -  | -  | -  | 320 | 21     |
| FA 250      | 250                 | 250                       | 500 | 540 | -   | 230 | 650 | 50  | 50 | 20 | -  | -  | 680 | 33     |
| PLF 250     | 200                 | 300                       | 620 | 635 | 500 | -   |     | 280 | -  | 88 | -  | -  | 630 | 40     |
| POT 250     | 150                 | 400                       | 425 | 440 | 50  | -   |     | 170 |    |    |    | -  | 320 | 22     |