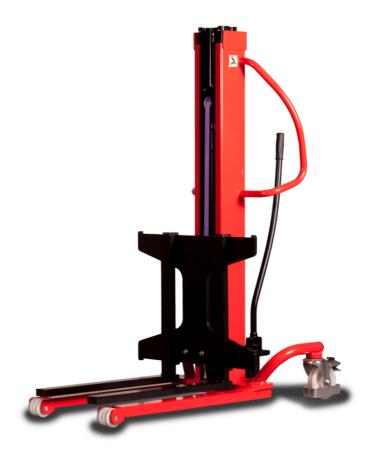

# **KLEOS HM 250 D25**

|      |                                         |    | , ·                 |
|------|-----------------------------------------|----|---------------------|
|      | Technical characteristics               |    | Metric              |
| 1.1  | Manufacturer                            |    | Manitou             |
| 1.2  | Model Name                              |    | HM 250 D25          |
| 1.3  | Power source                            |    | Manual              |
| 1.4  | Operator type                           |    | Pedestrian          |
| 1.5  | Max. capacity                           | Q  | 250 kg              |
| 1.6  | Load center of gravity                  | С  | 250 mm              |
|      | Weight                                  |    |                     |
| 2.1  | Overall weight without tools            |    | 110 kg              |
|      | Wheels                                  |    |                     |
| 3.1  | Tires type                              |    | Nylon               |
| 3.2  | Dimensions of front wheels              |    | 2x (75x65)          |
| 3.3  | Dimensions of rear wheels               |    | 2x (150x50)         |
|      | Dimensions                              |    |                     |
| 4.2  | Mast lowered height                     | h1 | 1815 mm             |
| 4.5  | Mast extended height                    | h4 | 3055 mm             |
| 4.19 | Overall length                          | I1 | 1032 mm             |
| 4.20 | Length to face of forks                 | 12 | 571 mm              |
| 4.21 | Overall width                           | b1 | 710 mm              |
| 4.25 | Forks spread                            | b5 | 529 mm              |
| 4.32 | Ground clearance at centre of wheelbase | m2 | 40 mm               |
|      | Performances                            |    |                     |
| 5.2  | Lifting speed (laden / unladen)         |    | 0.10 m/s / 0.10 m/s |
| 5.3  | Lowering speed (laden / unladen)        |    | 0.10 m/s / 0.10 m/s |
| 5.11 | Parking brake                           |    | Mecanic             |