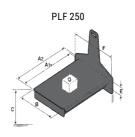

## **Tool characteristics**

| Tool 250 kg | Attachment capacity | Center of gravity of load | A1  | A2  | В   | E   | 31  | С   | D  | E  | E1 | E2 | F   | Weight |
|-------------|---------------------|---------------------------|-----|-----|-----|-----|-----|-----|----|----|----|----|-----|--------|
|             | kg                  | mm                        | mm  | mm  | mm  | mm  | mm  | mm  | mm | mm | mm | mm | mm  | kg     |
| EPE 250     | 250                 | 250                       | 500 | 515 | 40  | -   | -   | 270 | -  | -  | -  | -  | 320 | 21     |
| FA 250      | 250                 | 250                       | 500 | 540 | -   | 230 | 650 | 50  | 50 | 20 | -  | -  | 680 | 33     |
| PLF 250     | 200                 | 300                       | 620 | 635 | 500 | -   |     | 280 | -  | 88 | -  | -  | 630 | 40     |
| POT 250     | 150                 | 400                       | 425 | 440 | 50  | -   |     | 170 |    |    |    | -  | 320 | 22     |