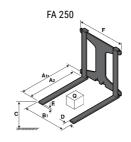

## **Tool characteristics**

| Tool 250 kg | Attachment capacity | Center of gravity of load | A1  | A2  | В   | E   | 31  | С   | D  | E  | E1 | E2 | F   | Weight |
|-------------|---------------------|---------------------------|-----|-----|-----|-----|-----|-----|----|----|----|----|-----|--------|
|             | kg                  | mm                        | mm  | mm  | mm  | mm  | mm  | mm  | mm | mm | mm | mm | mm  | kg     |
| EPE 250     | 250                 | 250                       | 500 | 515 | 40  | -   | -   | 270 | -  | -  | -  | -  | 320 | 21     |
| FA 250      | 250                 | 250                       | 500 | 540 | -   | 230 | 650 | 50  | 50 | 20 | -  | -  | 680 | 33     |
| PLF 250     | 200                 | 300                       | 620 | 635 | 500 | -   |     | 280 | -  | 88 | -  | -  | 630 | 40     |
| POT 250     | 150                 | 400                       | 425 | 440 | 50  | -   |     | 170 |    |    |    | -  | 320 | 22     |