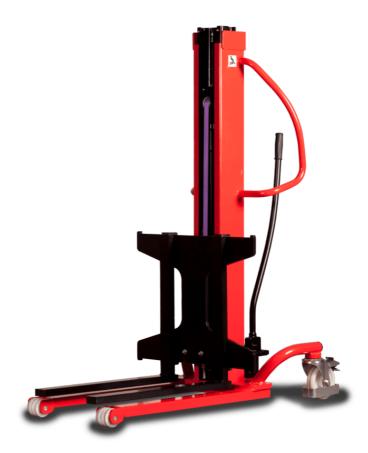

# **KLEOS HM 250 D25**

|      | Technical characteristics               |    | Metric              |
|------|-----------------------------------------|----|---------------------|
| 1.1  | Manufacturer                            |    | Manitou             |
| 1.2  | Model Name                              |    | HM 250 D25          |
| 1.3  | Power source                            |    | Manual              |
| 1.4  | Operator type                           |    | Pedestrian          |
| 1.5  | Max. capacity                           | Q  | 250 kg              |
| 1.6  | Load center of gravity                  | С  | 250 mm              |
|      | Weight                                  |    |                     |
| 2.1  | Overall weight without tools            |    | 110 kg              |
|      | Wheels                                  |    |                     |
| 3.1  | Tires type                              |    | Nylon               |
| 3.2  | Dimensions of front wheels              |    | 2x (75x65)          |
| 3.3  | Dimensions of rear wheels               |    | 2x (150x50)         |
|      | Dimensions                              |    |                     |
| 4.2  | Mast lowered height                     | h1 | 1815 mm             |
| 4.5  | Mast extended height                    | h4 | 3055 mm             |
| 4.19 | Overall length                          | l1 | 1032 mm             |
| 4.20 | Length to face of forks                 | 12 | 571 mm              |
| 4.21 | Overall width                           | b1 | 710 mm              |
| 4.25 | Forks spread                            | b5 | 529 mm              |
| 4.32 | Ground clearance at centre of wheelbase | m2 | 40 mm               |
|      | Performances                            |    |                     |
| 5.2  | Lifting speed (laden / unladen)         |    | 0.10 m/s / 0.10 m/s |
| 5.3  | Lowering speed (laden / unladen)        |    | 0.10 m/s / 0.10 m/s |
| 5.11 | Parking brake                           |    | Mecanic             |