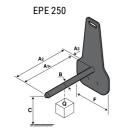

## **Tool characteristics**

| Tool 250 kg | Attachment capacity | Center of gravity of load | A1  | A2  | В   | E   | 31  | С   | D  | E  | E1 | E2 | F   | Weight |
|-------------|---------------------|---------------------------|-----|-----|-----|-----|-----|-----|----|----|----|----|-----|--------|
|             | kg                  | mm                        | mm  | mm  | mm  | mm  | mm  | mm  | mm | mm | mm | mm | mm  | kg     |
| EPE 250     | 250                 | 250                       | 500 | 515 | 40  | -   | -   | 270 | -  | -  | -  | -  | 320 | 21     |
| FA 250      | 250                 | 250                       | 500 | 540 | -   | 230 | 650 | 50  | 50 | 20 | -  | -  | 680 | 33     |
| PLF 250     | 200                 | 300                       | 620 | 635 | 500 | -   |     | 280 | -  | 88 | -  | -  | 630 | 40     |
| POT 250     | 150                 | 400                       | 425 | 440 | 50  |     |     | 170 |    |    |    |    | 320 | 22     |

### Tools