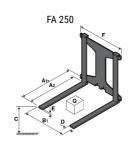

## **Tool characteristics**

| Tool 250 kg | Attachment capacity | Center of gravity of load | A1  | A2  | В   | E   | 31  | С   | D  | E  | E1 | E2 | F   | Weight |
|-------------|---------------------|---------------------------|-----|-----|-----|-----|-----|-----|----|----|----|----|-----|--------|
|             | kg                  | mm                        | mm  | mm  | mm  | mm  | mm  | mm  | mm | mm | mm | mm | mm  | kg     |
| EPE 250     | 250                 | 250                       | 500 | 515 | 40  | -   | -   | 270 | -  | -  | -  | -  | 320 | 21     |
| FA 250      | 250                 | 250                       | 500 | 540 | -   | 230 | 650 | 50  | 50 | 20 | -  | -  | 680 | 33     |
| PLF 250     | 200                 | 300                       | 620 | 635 | 500 | -   |     | 280 | -  | 88 | -  | -  | 630 | 40     |
| POT 250     | 150                 | 400                       | 425 | 440 | 50  |     |     | 170 |    |    |    |    | 320 | 22     |

### Tools