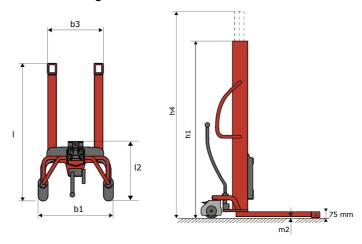

# **KLEOS HM 250 D25**

|      | Technical characteristics               |    | Metric              |
|------|-----------------------------------------|----|---------------------|
| 1.1  | Manufacturer                            |    | Manitou             |
| 1.2  | Model Name                              |    | HM 250 D25          |
| 1.3  | Power source                            |    | Manual              |
| 1.4  | Operator type                           |    | Pedestrian          |
| 1.5  | Max. capacity                           | Q  | 250 kg              |
| 1.6  | Load center of gravity                  | С  | 250 mm              |
|      | Weight                                  |    |                     |
| 2.1  | Overall weight without tools            |    | 110 kg              |
|      | Wheels                                  |    |                     |
| 3.1  | Tires type                              |    | Nylon               |
| 3.2  | Dimensions of front wheels              |    | 2x (75x65)          |
| 3.3  | Dimensions of rear wheels               |    | 2x (150x50)         |
|      | Dimensions                              |    |                     |
| 4.2  | Mast lowered height                     | h1 | 1815 mm             |
| 4.5  | Mast extended height                    | h4 | 3055 mm             |
| 4.19 | Overall length                          | l1 | 1032 mm             |
| 4.20 | Length to face of forks                 | 12 | 571 mm              |
| 4.21 | Overall width                           | b1 | 710 mm              |
| 4.25 | Forks spread                            | b5 | 529 mm              |
| 4.32 | Ground clearance at centre of wheelbase | m2 | 40 mm               |
|      | Performances                            |    |                     |
| 5.2  | Lifting speed (laden / unladen)         |    | 0.10 m/s / 0.10 m/s |
| 5.3  | Lowering speed (laden / unladen)        |    | 0.10 m/s / 0.10 m/s |
| 5.11 | Parking brake                           |    | Mecanic             |

#### Kleos HM 250 D25 - Dimensional drawing