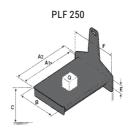

## **Tool characteristics**

| Tool 250 kg | Attachment capacity | Center of gravity of load | A1  | A2  | В   | E   | 31  | С   | D  | E  | E1 | E2 | F   | Weight |
|-------------|---------------------|---------------------------|-----|-----|-----|-----|-----|-----|----|----|----|----|-----|--------|
|             | kg                  | mm                        | mm  | mm  | mm  | mm  | mm  | mm  | mm | mm | mm | mm | mm  | kg     |
| EPE 250     | 250                 | 250                       | 500 | 515 | 40  | -   | -   | 270 | -  | -  | -  | -  | 320 | 21     |
| FA 250      | 250                 | 250                       | 500 | 540 | -   | 230 | 650 | 50  | 50 | 20 | -  | -  | 680 | 33     |
| PLF 250     | 200                 | 300                       | 620 | 635 | 500 | -   |     | 280 | -  | 88 | -  | -  | 630 | 40     |
| POT 250     | 150                 | 400                       | 425 | 440 | 50  |     |     | 170 |    |    |    |    | 320 | 22     |

### Tools