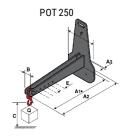

## **Tool characteristics**

| Tool 250 kg | Attachment capacity | Center of gravity of load | A1  | A2  | В   | E   | 31  | С   | D  | E  | E1 | E2 | F   | Weight |
|-------------|---------------------|---------------------------|-----|-----|-----|-----|-----|-----|----|----|----|----|-----|--------|
|             | kg                  | mm                        | mm  | mm  | mm  | mm  | mm  | mm  | mm | mm | mm | mm | mm  | kg     |
| EPE 250     | 250                 | 250                       | 500 | 515 | 40  | -   | -   | 270 | -  | -  | -  | -  | 320 | 21     |
| FA 250      | 250                 | 250                       | 500 | 540 | -   | 230 | 650 | 50  | 50 | 20 | -  | -  | 680 | 33     |
| PLF 250     | 200                 | 300                       | 620 | 635 | 500 | -   |     | 280 | -  | 88 | -  | -  | 630 | 40     |
| POT 250     | 150                 | 400                       | 425 | 440 | 50  |     |     | 170 |    |    |    |    | 320 | 22     |

### Tools