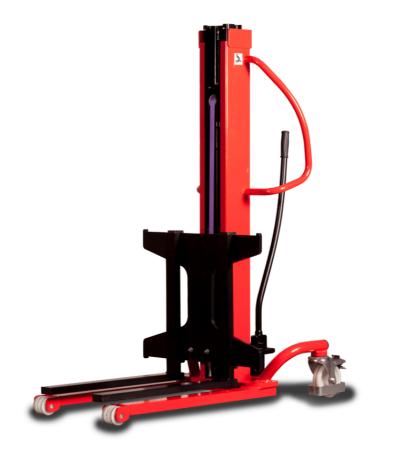

## **KLEOS HM 250 D25**

|      | Technical characteristics               |    | Metric              |
|------|-----------------------------------------|----|---------------------|
| 1.1  | Manufacturer                            |    | Manitou             |
| 1.2  | Model Name                              |    | HM 250 D25          |
| 1.3  | Power source                            |    | Manual              |
| 1.4  | Operator type                           |    | Pedestrian          |
| 1.5  | Max. capacity                           | Q  | 250 kg              |
| 1.6  | Load center of gravity                  | С  | 250 mm              |
|      | Weight                                  |    |                     |
| 2.1  | Overall weight without tools            |    | 110 kg              |
|      | Wheels                                  |    |                     |
| 3.1  | Tires type                              |    | Nylon               |
| 3.2  | Dimensions of front wheels              |    | 2x (75x65)          |
| 3.3  | Dimensions of rear wheels               |    | 2x (150x50)         |
|      | Dimensions                              |    |                     |
| 4.2  | Mast lowered height                     | h1 | 1815 mm             |
| 4.5  | Mast extended height                    | h4 | 3055 mm             |
| 4.19 | Overall length                          | 11 | 1032 mm             |
| 4.20 | Length to face of forks                 | 12 | 571 mm              |
| 4.21 | Overall width                           | b1 | 710 mm              |
| 4.25 | Forks spread                            | b5 | 529 mm              |
| 4.32 | Ground clearance at centre of wheelbase | m2 | 40 mm               |
|      | Performances                            |    |                     |
| 5.2  | Lifting speed (laden / unladen)         |    | 0.10 m/s / 0.10 m/s |
| 5.3  | Lowering speed (laden / unladen)        |    | 0.10 m/s / 0.10 m/s |
| 5.11 | Parking brake                           |    | Mecanic             |