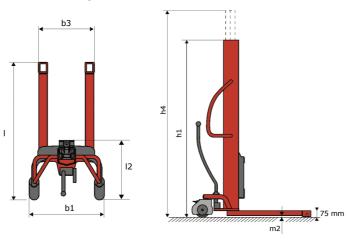

## **KLEOS HM 250 D25**

|      | Technical characteristics               |    | Metric              |
|------|-----------------------------------------|----|---------------------|
| 1.1  | Manufacturer                            |    | Manitou             |
| 1.2  | Model Name                              |    | HM 250 D25          |
| 1.3  | Power source                            |    | Manual              |
| 1.4  | Operator type                           |    | Pedestrian          |
| 1.5  | Max. capacity                           | Q  | 250 kg              |
| 1.6  | Load center of gravity                  | С  | 250 mm              |
|      | Weight                                  |    |                     |
| 2.1  | Overall weight without tools            |    | 110 kg              |
|      | Wheels                                  |    |                     |
| 3.1  | Tires type                              |    | Nylon               |
| 3.2  | Dimensions of front wheels              |    | 2x (75x65)          |
| 3.3  | Dimensions of rear wheels               |    | 2x (150x50)         |
|      | Dimensions                              |    |                     |
| 4.2  | Mast lowered height                     | h1 | 1815 mm             |
| 4.5  | Mast extended height                    | h4 | 3055 mm             |
| 4.19 | Overall length                          | 11 | 1032 mm             |
| 4.20 | Length to face of forks                 | 12 | 571 mm              |
| 4.21 | Overall width                           | b1 | 710 mm              |
| 4.25 | Forks spread                            | b5 | 529 mm              |
| 4.32 | Ground clearance at centre of wheelbase | m2 | 40 mm               |
|      | Performances                            |    |                     |
| 5.2  | Lifting speed (laden / unladen)         |    | 0.10 m/s / 0.10 m/s |
| 5.3  | Lowering speed (laden / unladen)        |    | 0.10 m/s / 0.10 m/s |
| 5.11 | Parking brake                           |    | Mecanic             |

## Kleos HM 250 D25 - Dimensional drawing