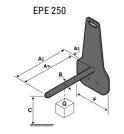

## **Tool characteristics**

| Tool 250 kg | Attachment capacity | Center of gravity of load | A1  | A2  | В   | E   | 31  | С   | D  | E  | E1 | E2 | F   | Weight |
|-------------|---------------------|---------------------------|-----|-----|-----|-----|-----|-----|----|----|----|----|-----|--------|
|             | kg                  | mm                        | mm  | mm  | mm  | mm  | mm  | mm  | mm | mm | mm | mm | mm  | kg     |
| EPE 250     | 250                 | 250                       | 500 | 515 | 40  | -   | -   | 270 | -  | -  | -  | -  | 320 | 21     |
| FA 250      | 250                 | 250                       | 500 | 540 | -   | 230 | 650 | 50  | 50 | 20 | -  | -  | 680 | 33     |
| PLF 250     | 200                 | 300                       | 620 | 635 | 500 |     |     | 280 | -  | 88 | -  | -  | 630 | 40     |
| POT 250     | 150                 | 400                       | 425 | 440 | 50  |     |     | 170 | -  | -  | -  | -  | 320 | 22     |

### Tools