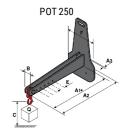

## **Tool characteristics**

| Tool 250 kg | Attachment capacity | Center of gravity of load | A1  | A2  | В   | E   | 31  | С   | D  | E  | E1 | E2 | F   | Weight |
|-------------|---------------------|---------------------------|-----|-----|-----|-----|-----|-----|----|----|----|----|-----|--------|
|             | kg                  | mm                        | mm  | mm  | mm  | mm  | mm  | mm  | mm | mm | mm | mm | mm  | kg     |
| EPE 250     | 250                 | 250                       | 500 | 515 | 40  | -   | -   | 270 | -  | -  | -  | -  | 320 | 21     |
| FA 250      | 250                 | 250                       | 500 | 540 | -   | 230 | 650 | 50  | 50 | 20 | -  | -  | 680 | 33     |
| PLF 250     | 200                 | 300                       | 620 | 635 | 500 |     |     | 280 | -  | 88 | -  | -  | 630 | 40     |
| POT 250     | 150                 | 400                       | 425 | 440 | 50  |     |     | 170 | -  | -  | -  | -  | 320 | 22     |

### Tools