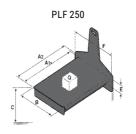

## **Tool characteristics**

| Tool 250 kg | Attachment capacity | Center of gravity of load | A1  | A2  | В   | E   | 31  | С   | D  | E  | E1 | E2 | F   | Weight |
|-------------|---------------------|---------------------------|-----|-----|-----|-----|-----|-----|----|----|----|----|-----|--------|
|             | kg                  | mm                        | mm  | mm  | mm  | mm  | mm  | mm  | mm | mm | mm | mm | mm  | kg     |
| EPE 250     | 250                 | 250                       | 500 | 515 | 40  | -   | -   | 270 | -  | -  | -  | -  | 320 | 21     |
| FA 250      | 250                 | 250                       | 500 | 540 | -   | 230 | 650 | 50  | 50 | 20 | -  | -  | 680 | 33     |
| PLF 250     | 200                 | 300                       | 620 | 635 | 500 |     |     | 280 | -  | 88 | -  | -  | 630 | 40     |
| POT 250     | 150                 | 400                       | 425 | 440 | 50  |     |     | 170 | -  | -  | -  | -  | 320 | 22     |

### Tools