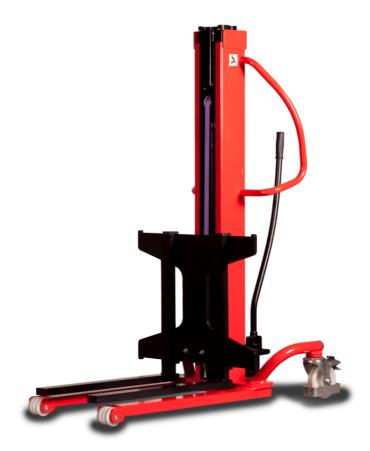

# **KLEOS HM 250 D25**

|      | Technical characteristics               |    | Metric              |
|------|-----------------------------------------|----|---------------------|
| 1.1  | Manufacturer                            |    | Manitou             |
| 1.2  | Model Name                              |    | Kleos HM 250 D25    |
| 1.3  | Power source                            |    | Manual              |
| 1.4  | Operator type                           |    | Pedestrian          |
| 1.5  | Max. capacity                           | Q  | 250 kg              |
| 1.6  | Load center of gravity                  | c  | 250 mm              |
|      | Weight                                  |    |                     |
| 2.1  | Overall weight without tools            |    | 110 kg              |
|      | Wheels                                  |    |                     |
| 3.1  | Tires type                              |    | Nylon               |
| 3.2  | Dimensions of front wheels              |    | 2x (75x65)          |
| 3.3  | Dimensions of rear wheels               |    | 2x (150x50)         |
|      | Dimensions                              |    |                     |
| 4.2  | Mast lowered height                     | h1 | 1815 mm             |
| 4.5  | Mast extended height                    | h4 | 3055 mm             |
| 4.19 | Overall length                          | l1 | 1032 mm             |
| 4.20 | Length to face of forks                 | 12 | 571 mm              |
| 4.21 | Overall width                           | b1 | 710 mm              |
| 4.25 | Forks spread                            | b5 | 529 mm              |
| 4.32 | Ground clearance at centre of wheelbase | m2 | 40 mm               |
|      | Performances                            |    |                     |
| 5.2  | Lifting speed (laden / unladen)         |    | 0.10 m/s / 0.10 m/s |
| 5.3  | Lowering speed (laden / unladen)        |    | 0.10 m/s / 0.10 m/s |
| 5.11 | Parking brake                           |    | Mecanic             |