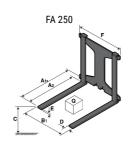

## **Tool characteristics**

| Tool 250 kg | Attachment capacity | Center of gravity of load | A1  | A2  | В   | E   | 31  | С   | D  | E  | E1 | E2 | F   | Weight |
|-------------|---------------------|---------------------------|-----|-----|-----|-----|-----|-----|----|----|----|----|-----|--------|
|             | kg                  | mm                        | mm  | mm  | mm  | mm  | mm  | mm  | mm | mm | mm | mm | mm  | kg     |
| EPE 250     | 250                 | 250                       | 500 | 515 | 40  | -   | -   | 270 | -  | -  | -  | -  | 320 | 21     |
| FA 250      | 250                 | 250                       | 500 | 540 | -   | 230 | 650 | 50  | 50 | 20 | -  | -  | 680 | 33     |
| PLF 250     | 200                 | 300                       | 620 | 635 | 500 |     |     | 280 | -  | 88 | -  | -  | 630 | 40     |
| POT 250     | 150                 | 400                       | 425 | 440 | 50  |     |     | 170 | -  | -  | -  | -  | 320 | 22     |

### Tools