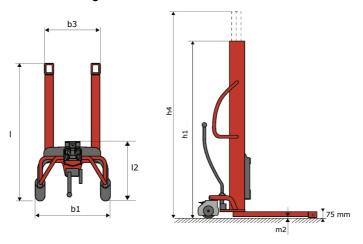

# **KLEOS HM 250 D25**

|      | Technical characteristics               |    | Metric              |
|------|-----------------------------------------|----|---------------------|
| 1.1  | Manufacturer                            |    | Manitou             |
| 1.2  | Model Name                              |    | Kleos HM 250 D25    |
| 1.3  | Power source                            |    | Manual              |
| 1.4  | Operator type                           |    | Pedestrian          |
| 1.5  | Max. capacity                           | Q  | 250 kg              |
| 1.6  | Load center of gravity                  | c  | 250 mm              |
|      | Weight                                  |    |                     |
| 2.1  | Overall weight without tools            |    | 110 kg              |
|      | Wheels                                  |    |                     |
| 3.1  | Tires type                              |    | Nylon               |
| 3.2  | Dimensions of front wheels              |    | 2x (75x65)          |
| 3.3  | Dimensions of rear wheels               |    | 2x (150x50)         |
|      | Dimensions                              |    |                     |
| 4.2  | Mast lowered height                     | h1 | 1815 mm             |
| 4.5  | Mast extended height                    | h4 | 3055 mm             |
| 4.19 | Overall length                          | l1 | 1032 mm             |
| 4.20 | Length to face of forks                 | 12 | 571 mm              |
| 4.21 | Overall width                           | b1 | 710 mm              |
| 4.25 | Forks spread                            | b5 | 529 mm              |
| 4.32 | Ground clearance at centre of wheelbase | m2 | 40 mm               |
|      | Performances                            |    |                     |
| 5.2  | Lifting speed (laden / unladen)         |    | 0.10 m/s / 0.10 m/s |
| 5.3  | Lowering speed (laden / unladen)        |    | 0.10 m/s / 0.10 m/s |
| 5.11 | Parking brake                           |    | Mecanic             |

#### Kleos HM 250 D25 - Dimensional drawing