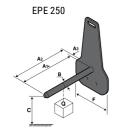

## **Tool characteristics**

| Tool 250 kg | Attachment capacity | Center of gravity of load | A1  | A2  | В   | E   | 31  | С   | D  | E  | E1 | E2 | F   | Weight |
|-------------|---------------------|---------------------------|-----|-----|-----|-----|-----|-----|----|----|----|----|-----|--------|
|             | kg                  | mm                        | mm  | mm  | mm  | mm  | mm  | mm  | mm | mm | mm | mm | mm  | kg     |
| EPE 250     | 250                 | 250                       | 500 | 515 | 40  | -   | -   | 270 | -  | -  | -  | -  | 320 | 21     |
| FA 250      | 250                 | 250                       | 500 | 540 | -   | 230 | 650 | 50  | 50 | 20 | -  | -  | 680 | 33     |
| PLF 250     | 200                 | 300                       | 620 | 635 | 500 | -   |     | 280 | -  | 88 |    |    | 630 | 40     |
| POT 250     | 150                 | 400                       | 425 | 440 | 50  |     |     | 170 |    |    |    |    | 320 | 22     |

### Tools