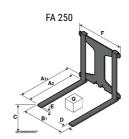

## **Tool characteristics**

| Tool 250 kg | Attachment capacity | Center of gravity of load | A1  | A2  | В   | E   | 31  | С   | D  | E  | E1 | E2 | F   | Weight |
|-------------|---------------------|---------------------------|-----|-----|-----|-----|-----|-----|----|----|----|----|-----|--------|
|             | kg                  | mm                        | mm  | mm  | mm  | mm  | mm  | mm  | mm | mm | mm | mm | mm  | kg     |
| EPE 250     | 250                 | 250                       | 500 | 515 | 40  | -   | -   | 270 | -  | -  | -  | -  | 320 | 21     |
| FA 250      | 250                 | 250                       | 500 | 540 | -   | 230 | 650 | 50  | 50 | 20 | -  | -  | 680 | 33     |
| PLF 250     | 200                 | 300                       | 620 | 635 | 500 | -   |     | 280 | -  | 88 |    |    | 630 | 40     |
| POT 250     | 150                 | 400                       | 425 | 440 | 50  |     |     | 170 |    |    |    |    | 320 | 22     |

### Tools