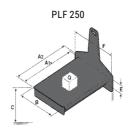

## **Tool characteristics**

| Tool 250 kg | Attachment capacity | Center of gravity of load | A1  | A2  | В   | E   | 31  | С   | D  | E  | E1 | E2 | F   | Weight |
|-------------|---------------------|---------------------------|-----|-----|-----|-----|-----|-----|----|----|----|----|-----|--------|
|             | kg                  | mm                        | mm  | mm  | mm  | mm  | mm  | mm  | mm | mm | mm | mm | mm  | kg     |
| EPE 250     | 250                 | 250                       | 500 | 515 | 40  | -   | -   | 270 | -  | -  | -  | -  | 320 | 21     |
| FA 250      | 250                 | 250                       | 500 | 540 | -   | 230 | 650 | 50  | 50 | 20 | -  | -  | 680 | 33     |
| PLF 250     | 200                 | 300                       | 620 | 635 | 500 | -   |     | 280 | -  | 88 |    |    | 630 | 40     |
| POT 250     | 150                 | 400                       | 425 | 440 | 50  |     |     | 170 |    |    |    |    | 320 | 22     |