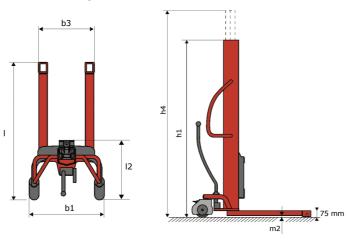

## **KLEOS HM 250 D25**

|      | Technical characteristics               |    | Metric              |
|------|-----------------------------------------|----|---------------------|
| 1.1  | Manufacturer                            |    | Manitou             |
| 1.2  | Model Name                              |    | HM 250 D25          |
| 1.3  | Power source                            |    | Manual              |
| 1.4  | Operator type                           |    | Pedestrian          |
| 1.5  | Max. capacity                           | Q  | 250 kg              |
| 1.6  | Load center of gravity                  | С  | 250 mm              |
|      | Weight                                  |    |                     |
| 2.1  | Overall weight without tools            |    | 110 kg              |
|      | Wheels                                  |    |                     |
| 3.1  | Tires type                              |    | Nylon               |
| 3.2  | Dimensions of front wheels              |    | 2x (75x65)          |
| 3.3  | Dimensions of rear wheels               |    | 2x (150x50)         |
|      | Dimensions                              |    |                     |
| 4.2  | Mast lowered height                     | h1 | 1815 mm             |
| 4.5  | Mast extended height                    | h4 | 3055 mm             |
| 4.19 | Overall length                          | 1  | 1032 mm             |
| 4.20 | Length to face of forks                 | 12 | 571 mm              |
| 4.21 | Overall width                           | b1 | 710 mm              |
| 4.25 | Forks spread                            | b5 | 529 mm              |
| 4.32 | Ground clearance at centre of wheelbase | m2 | 40 mm               |
|      | Performances                            |    |                     |
| 5.2  | Lifting speed (laden / unladen)         |    | 0.10 m/s / 0.10 m/s |
| 5.3  | Lowering speed (laden / unladen)        |    | 0.10 m/s / 0.10 m/s |
| 5.11 | Parking brake                           |    | Mecanic             |

## Kleos HM 250 D25 - Dimensional drawing