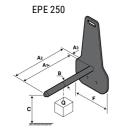

## **Tool characteristics**

| Tool 250 kg | Attachment capacity | Center of gravity of load | A1  | A2  | В   | E   | 31  | С   | D  | E  | E1 | E2 | F   | Weight |
|-------------|---------------------|---------------------------|-----|-----|-----|-----|-----|-----|----|----|----|----|-----|--------|
|             | kg                  | mm                        | mm  | mm  | mm  | mm  | mm  | mm  | mm | mm | mm | mm | mm  | kg     |
| EPE 250     | 250                 | 250                       | 500 | 515 | 40  | -   | -   | 270 | -  | -  | -  | -  | 320 | 21     |
| FA 250      | 250                 | 250                       | 500 | 540 | -   | 230 | 650 | 50  | 50 | 20 | -  | -  | 680 | 33     |
| PLF 250     | 200                 | 300                       | 620 | 635 | 500 |     |     | 280 | -  | 88 |    |    | 630 | 40     |
| POT 250     | 150                 | 400                       | 425 | 440 | 50  |     | -   | 170 | -  |    |    | -  | 320 | 22     |