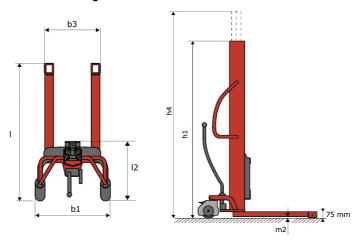

#### Kleos HM 250 D25 - Dimensional drawing

# **KLEOS HM 250 D25**

|      |                                         |    | <i>y</i> ,          |
|------|-----------------------------------------|----|---------------------|
|      | Technical characteristics               |    | Metric              |
| 1.1  | Manufacturer                            |    | Manitou             |
| 1.2  | Model Name                              |    | Kleos HM 250 D25    |
| 1.3  | Power source                            |    | Manual              |
| 1.4  | Operator type                           |    | Pedestrian          |
| 1.5  | Max. capacity                           | Q  | 250 kg              |
| 1.6  | Load center of gravity                  | C  | 250 mm              |
|      | Weight                                  |    |                     |
| 2.1  | Overall weight without tools            |    | 110 kg              |
|      | Wheels                                  |    |                     |
| 3.1  | Tires type                              |    | Nylon               |
| 3.2  | Dimensions of front wheels              |    | 2x (75x65)          |
| 3.3  | Dimensions of rear wheels               |    | 2x (150x50)         |
|      | Dimensions                              |    |                     |
| 4.2  | Mast lowered height                     | h1 | 1815 mm             |
| 4.5  | Mast extended height                    | h4 | 3055 mm             |
| 4.19 | Overall length                          | l1 | 1032 mm             |
| 4.20 | Length to face of forks                 | 12 | 571 mm              |
| 4.21 | Overall width                           | b1 | 710 mm              |
| 4.25 | Forks spread                            | b5 | 529 mm              |
| 4.32 | Ground clearance at centre of wheelbase | m2 | 40 mm               |
|      | Performances                            |    |                     |
| 5.2  | Lifting speed (laden / unladen)         |    | 0.10 m/s / 0.10 m/s |
| 5.3  | Lowering speed (laden / unladen)        |    | 0.10 m/s / 0.10 m/s |
| 5.11 | Parking brake                           |    | Mecanic             |