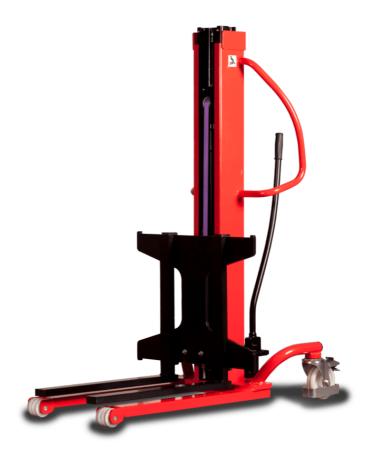

# **KLEOS HM 250 D25**

|      |                                         |    | <i>y</i> ,          |
|------|-----------------------------------------|----|---------------------|
|      | Technical characteristics               |    | Metric              |
| 1.1  | Manufacturer                            |    | Manitou             |
| 1.2  | Model Name                              |    | Kleos HM 250 D25    |
| 1.3  | Power source                            |    | Manual              |
| 1.4  | Operator type                           |    | Pedestrian          |
| 1.5  | Max. capacity                           | Q  | 250 kg              |
| 1.6  | Load center of gravity                  | C  | 250 mm              |
|      | Weight                                  |    |                     |
| 2.1  | Overall weight without tools            |    | 110 kg              |
|      | Wheels                                  |    |                     |
| 3.1  | Tires type                              |    | Nylon               |
| 3.2  | Dimensions of front wheels              |    | 2x (75x65)          |
| 3.3  | Dimensions of rear wheels               |    | 2x (150x50)         |
|      | Dimensions                              |    |                     |
| 4.2  | Mast lowered height                     | h1 | 1815 mm             |
| 4.5  | Mast extended height                    | h4 | 3055 mm             |
| 4.19 | Overall length                          | l1 | 1032 mm             |
| 4.20 | Length to face of forks                 | 12 | 571 mm              |
| 4.21 | Overall width                           | b1 | 710 mm              |
| 4.25 | Forks spread                            | b5 | 529 mm              |
| 4.32 | Ground clearance at centre of wheelbase | m2 | 40 mm               |
|      | Performances                            |    |                     |
| 5.2  | Lifting speed (laden / unladen)         |    | 0.10 m/s / 0.10 m/s |
| 5.3  | Lowering speed (laden / unladen)        |    | 0.10 m/s / 0.10 m/s |
| 5.11 | Parking brake                           |    | Mecanic             |