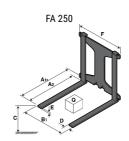

## **Tool characteristics**

| Tool 250 kg | Attachment capacity | Center of gravity of load | A1  | A2  | В   | E   | 31  | С   | D  | E  | E1 | E2 | F   | Weight |
|-------------|---------------------|---------------------------|-----|-----|-----|-----|-----|-----|----|----|----|----|-----|--------|
|             | kg                  | mm                        | mm  | mm  | mm  | mm  | mm  | mm  | mm | mm | mm | mm | mm  | kg     |
| EPE 250     | 250                 | 250                       | 500 | 515 | 40  | -   | -   | 270 | -  | -  | -  | -  | 320 | 21     |
| FA 250      | 250                 | 250                       | 500 | 540 | -   | 230 | 650 | 50  | 50 | 20 | -  | -  | 680 | 33     |
| PLF 250     | 200                 | 300                       | 620 | 635 | 500 |     |     | 280 | -  | 88 |    |    | 630 | 40     |
| POT 250     | 150                 | 400                       | 425 | 440 | 50  |     | -   | 170 | -  |    |    | -  | 320 | 22     |