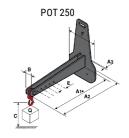

## **Tool characteristics**

| Tool 250 kg | Attachment capacity | Center of gravity of load | A1  | A2  | В   | E   | 31  | С   | D  | E  | E1 | E2 | F   | Weight |
|-------------|---------------------|---------------------------|-----|-----|-----|-----|-----|-----|----|----|----|----|-----|--------|
|             | kg                  | mm                        | mm  | mm  | mm  | mm  | mm  | mm  | mm | mm | mm | mm | mm  | kg     |
| EPE 250     | 250                 | 250                       | 500 | 515 | 40  | -   | -   | 270 | -  | -  | -  | -  | 320 | 21     |
| FA 250      | 250                 | 250                       | 500 | 540 | -   | 230 | 650 | 50  | 50 | 20 | -  | -  | 680 | 33     |
| PLF 250     | 200                 | 300                       | 620 | 635 | 500 |     |     | 280 | -  | 88 |    |    | 630 | 40     |
| POT 250     | 150                 | 400                       | 425 | 440 | 50  |     | -   | 170 | -  |    |    | -  | 320 | 22     |