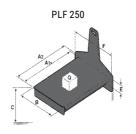

## **Tool characteristics**

| Tool 250 kg | Attachment capacity | Center of gravity of load | A1  | A2  | В   | E   | 31  | С   | D  | E  | E1 | E2 | F   | Weight |
|-------------|---------------------|---------------------------|-----|-----|-----|-----|-----|-----|----|----|----|----|-----|--------|
|             | kg                  | mm                        | mm  | mm  | mm  | mm  | mm  | mm  | mm | mm | mm | mm | mm  | kg     |
| EPE 250     | 250                 | 250                       | 500 | 515 | 40  | -   | -   | 270 | -  | -  | -  | -  | 320 | 21     |
| FA 250      | 250                 | 250                       | 500 | 540 | -   | 230 | 650 | 50  | 50 | 20 | -  | -  | 680 | 33     |
| PLF 250     | 200                 | 300                       | 620 | 635 | 500 |     |     | 280 | -  | 88 |    |    | 630 | 40     |
| POT 250     | 150                 | 400                       | 425 | 440 | 50  |     | -   | 170 | -  |    |    | -  | 320 | 22     |