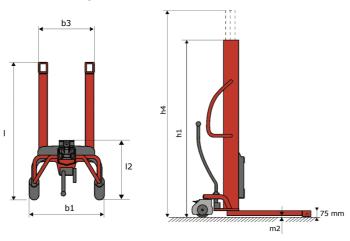

## **KLEOS HM 250 D25**

|      | Technical characteristics               |    | Metric              |
|------|-----------------------------------------|----|---------------------|
| 1.1  | Manufacturer                            |    | Manitou             |
| 1.2  | Model Name                              |    | HM 250 D25          |
| 1.3  | Power source                            |    | Manual              |
| 1.4  | Operator type                           |    | Pedestrian          |
| 1.5  | Max. capacity                           | Q  | 250 kg              |
| 1.6  | Load center of gravity                  | С  | 250 mm              |
|      | Weight                                  |    |                     |
| 2.1  | Overall weight without tools            |    | 110 kg              |
|      | Wheels                                  |    |                     |
| 3.1  | Tires type                              |    | Nylon               |
| 3.2  | Dimensions of front wheels              |    | 2x (75x65)          |
| 3.3  | Dimensions of rear wheels               |    | 2x (150x50)         |
|      | Dimensions                              |    |                     |
| 4.2  | Mast lowered height                     | h1 | 1815 mm             |
| 4.5  | Mast extended height                    | h4 | 3055 mm             |
| 4.19 | Overall length                          | 11 | 1032 mm             |
| 4.20 | Length to face of forks                 | 12 | 571 mm              |
| 4.21 | Overall width                           | b1 | 710 mm              |
| 4.25 | Forks spread                            | b5 | 529 mm              |
| 4.32 | Ground clearance at centre of wheelbase | m2 | 40 mm               |
|      | Performances                            |    |                     |
| 5.2  | Lifting speed (laden / unladen)         |    | 0.10 m/s / 0.10 m/s |
| 5.3  | Lowering speed (laden / unladen)        |    | 0.10 m/s / 0.10 m/s |
| 5.11 | Parking brake                           |    | Mecanic             |

## Kleos HM 250 D25 - Dimensional drawing