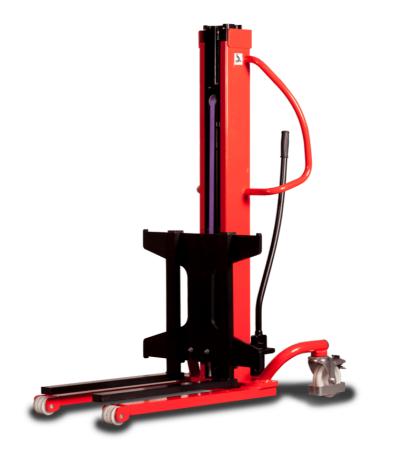

## **KLEOS HM 250 D25**

|      | Technical characteristics               |    | Metric              |
|------|-----------------------------------------|----|---------------------|
| 1.1  | Manufacturer                            |    | Manitou             |
| 1.2  | Model Name                              |    | HM 250 D25          |
| 1.3  | Power source                            |    | Manual              |
| 1.4  | Operator type                           |    | Pedestrian          |
| 1.5  | Max. capacity                           | Q  | 250 kg              |
| 1.6  | Load center of gravity                  | С  | 250 mm              |
|      | Weight                                  |    |                     |
| 2.1  | Overall weight without tools            |    | 110 kg              |
|      | Wheels                                  |    |                     |
| 3.1  | Tires type                              |    | Nylon               |
| 3.2  | Dimensions of front wheels              |    | 2x (75x65)          |
| 3.3  | Dimensions of rear wheels               |    | 2x (150x50)         |
|      | Dimensions                              |    |                     |
| 4.2  | Mast lowered height                     | h1 | 1815 mm             |
| 4.5  | Mast extended height                    | h4 | 3055 mm             |
| 4.19 | Overall length                          | 11 | 1032 mm             |
| 4.20 | Length to face of forks                 | 12 | 571 mm              |
| 4.21 | Overall width                           | b1 | 710 mm              |
| 4.25 | Forks spread                            | b5 | 529 mm              |
| 4.32 | Ground clearance at centre of wheelbase | m2 | 40 mm               |
|      | Performances                            |    |                     |
| 5.2  | Lifting speed (laden / unladen)         |    | 0.10 m/s / 0.10 m/s |
| 5.3  | Lowering speed (laden / unladen)        |    | 0.10 m/s / 0.10 m/s |
| 5.11 | Parking brake                           |    | Mecanic             |