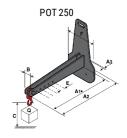

## **Tool characteristics**

| Tool 250 kg | Attachment capacity | Center of gravity of load | A1  | A2  | В   |     | B1  |     | n  | -  | E1 | F2 | E   | Weight |
|-------------|---------------------|---------------------------|-----|-----|-----|-----|-----|-----|----|----|----|----|-----|--------|
| 1001 230 kg |                     | , i                       |     |     | ь   |     |     |     |    | E  | E1 |    |     |        |
|             | kg                  | mm                        | mm  | mm  | mm  | mm  | mm  | mm  | mm | mm | mm | mm | mm  | kg     |
| EPE 250     | 250                 | 250                       | 500 | 515 | 40  | -   | -   | 270 | -  | -  | -  | -  | 320 | 21     |
| FA 250      | 250                 | 250                       | 500 | 540 | -   | 230 | 650 | 50  | 50 | 20 | -  | -  | 680 | 33     |
| PLF 250     | 200                 | 300                       | 620 | 635 | 500 | -   | -   | 280 | -  | 88 | -  | -  | 630 | 40     |
| POT 250     | 150                 | 400                       | 425 | 440 | 50  |     |     | 170 | -  |    | -  | -  | 320 | 22     |