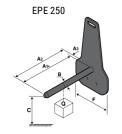

## **Tool characteristics**

| Tool 250 kg | Attachment capacity | Center of gravity of load | A1  | A2  | В   |     | B1  |     | n  | -  | E1 | F2 | E   | Weight |
|-------------|---------------------|---------------------------|-----|-----|-----|-----|-----|-----|----|----|----|----|-----|--------|
| 1001 230 kg |                     | , i                       |     |     | ь   |     |     |     |    | E  | E1 |    |     |        |
|             | kg                  | mm                        | mm  | mm  | mm  | mm  | mm  | mm  | mm | mm | mm | mm | mm  | kg     |
| EPE 250     | 250                 | 250                       | 500 | 515 | 40  | -   | -   | 270 | -  | -  | -  | -  | 320 | 21     |
| FA 250      | 250                 | 250                       | 500 | 540 | -   | 230 | 650 | 50  | 50 | 20 | -  | -  | 680 | 33     |
| PLF 250     | 200                 | 300                       | 620 | 635 | 500 | -   | -   | 280 | -  | 88 | -  | -  | 630 | 40     |
| POT 250     | 150                 | 400                       | 425 | 440 | 50  |     |     | 170 | -  |    | -  | -  | 320 | 22     |

### Tools