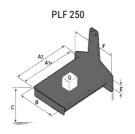

## **Tool characteristics**

| Tool 250 kg | Attachment capacity | Center of gravity of load | A1  | A2  | В   |     | B1  |     | n  | -  | E1 | F2 | E   | Weight |
|-------------|---------------------|---------------------------|-----|-----|-----|-----|-----|-----|----|----|----|----|-----|--------|
| 1001 230 kg |                     | , i                       |     |     | ь   |     |     |     |    | E  | E1 |    |     |        |
|             | kg                  | mm                        | mm  | mm  | mm  | mm  | mm  | mm  | mm | mm | mm | mm | mm  | kg     |
| EPE 250     | 250                 | 250                       | 500 | 515 | 40  | -   | -   | 270 | -  | -  | -  | -  | 320 | 21     |
| FA 250      | 250                 | 250                       | 500 | 540 | -   | 230 | 650 | 50  | 50 | 20 | -  | -  | 680 | 33     |
| PLF 250     | 200                 | 300                       | 620 | 635 | 500 | -   | -   | 280 | -  | 88 | -  | -  | 630 | 40     |
| POT 250     | 150                 | 400                       | 425 | 440 | 50  |     |     | 170 | -  |    | -  | -  | 320 | 22     |