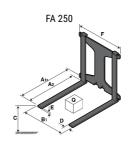

## **Tool characteristics**

| Tool 250 kg | Attachment capacity | Center of gravity of load | A1  | A2  | В   |     | B1  |     | n  | -  | E1 | F2 | E   | Weight |
|-------------|---------------------|---------------------------|-----|-----|-----|-----|-----|-----|----|----|----|----|-----|--------|
| 1001 230 kg |                     | , i                       |     |     | ь   |     |     |     |    | E  | E1 |    |     |        |
|             | kg                  | mm                        | mm  | mm  | mm  | mm  | mm  | mm  | mm | mm | mm | mm | mm  | kg     |
| EPE 250     | 250                 | 250                       | 500 | 515 | 40  | -   | -   | 270 | -  | -  | -  | -  | 320 | 21     |
| FA 250      | 250                 | 250                       | 500 | 540 | -   | 230 | 650 | 50  | 50 | 20 | -  | -  | 680 | 33     |
| PLF 250     | 200                 | 300                       | 620 | 635 | 500 | -   | -   | 280 | -  | 88 | -  | -  | 630 | 40     |
| POT 250     | 150                 | 400                       | 425 | 440 | 50  |     |     | 170 | -  |    | -  | -  | 320 | 22     |

### Tools