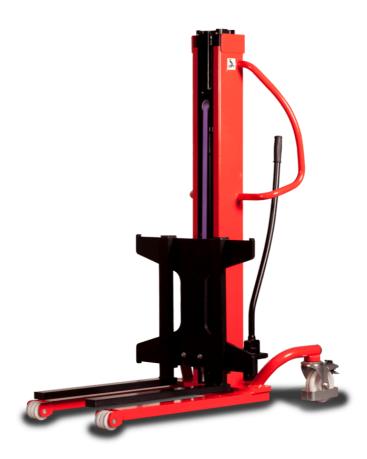

# **KLEOS HM 250 D25**

|      | Technical characteristics               |    | Metric              |
|------|-----------------------------------------|----|---------------------|
| 1.1  | Manufacturer                            |    | Manitou             |
| 1.2  | Model Name                              |    | Kleos HM 250 D25    |
| 1.3  | Power source                            |    | Manual              |
| 1.4  | Operator type                           |    | Pedestrian          |
| 1.5  | Max. capacity                           | Q  | 250 kg              |
| 1.6  | Load center of gravity                  | С  | 250 mm              |
|      | Weight                                  |    |                     |
| 2.1  | Overall weight without tools            |    | 110 kg              |
|      | Wheels                                  |    |                     |
| 3.1  | Tires type                              |    | Nylon               |
| 3.2  | Dimensions of front wheels              |    | 2x (75x65)          |
| 3.3  | Dimensions of rear wheels               |    | 2x (150x50)         |
|      | Dimensions                              |    |                     |
| 4.2  | Mast lowered height                     | h1 | 1815 mm             |
| 4.5  | Mast extended height                    | h4 | 3055 mm             |
| 4.19 | Overall length                          | I1 | 1032 mm             |
| 4.20 | Length to face of forks                 | 12 | 571 mm              |
| 4.21 | Overall width                           | b1 | 710 mm              |
| 4.25 | Forks spread                            | b5 | 529 mm              |
| 4.32 | Ground clearance at centre of wheelbase | m2 | 40 mm               |
|      | Performances                            |    |                     |
| 5.2  | Lifting speed (laden / unladen)         |    | 0.10 m/s / 0.10 m/s |
| 5.3  | Lowering speed (laden / unladen)        |    | 0.10 m/s / 0.10 m/s |
| 5.11 | Parking brake                           |    | Mecanic             |