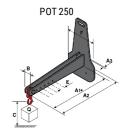

## **Tool characteristics**

| Tool 250 kg | Attachment capacity | Center of gravity of load | A1  | A2  | В   | E   | 31  | С   | D  | E  | E1 | E2 | F   | Weight |
|-------------|---------------------|---------------------------|-----|-----|-----|-----|-----|-----|----|----|----|----|-----|--------|
|             | kg                  | mm                        | mm  | mm  | mm  | mm  | mm  | mm  | mm | mm | mm | mm | mm  | kg     |
| EPE 250     | 250                 | 250                       | 500 | 515 | 40  | -   | -   | 270 | -  | -  | -  | -  | 320 | 21     |
| FA 250      | 250                 | 250                       | 500 | 540 | -   | 230 | 650 | 50  | 50 | 20 | -  | -  | 680 | 33     |
| PLF 250     | 200                 | 300                       | 620 | 635 | 500 | -   |     | 280 | -  | 88 |    |    | 630 | 40     |
| POT 250     | 150                 | 400                       | 425 | 440 | 50  | -   | -   | 170 | -  |    |    | -  | 320 | 22     |

### Tools