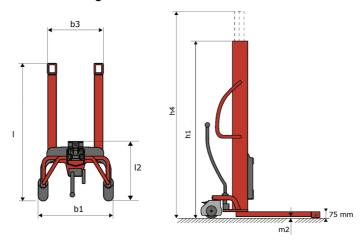

#### Kleos HM 250 D25 - Dimensional drawing

# **KLEOS HM 250 D25**

|      | Technical characteristics               |    | Metric              |
|------|-----------------------------------------|----|---------------------|
| 1.1  | Manufacturer                            |    | Manitou             |
| 1.2  | Model Name                              |    | Kleos HM 250 D25    |
| 1.3  | Power source                            |    | Manual              |
| 1.4  | Operator type                           |    | Pedestrian          |
| 1.5  | Max. capacity                           | Q  | 250 kg              |
| 1.6  | Load center of gravity                  | C  | 250 mm              |
|      | Weight                                  |    |                     |
| 2.1  | Overall weight without tools            |    | 110 kg              |
|      | Wheels                                  |    |                     |
| 3.1  | Tires type                              |    | Nylon               |
| 3.2  | Dimensions of front wheels              |    | 2x (75x65)          |
| 3.3  | Dimensions of rear wheels               |    | 2x (150x50)         |
|      | Dimensions                              |    |                     |
| 4.2  | Mast lowered height                     | h1 | 1815 mm             |
| 4.5  | Mast extended height                    | h4 | 3055 mm             |
| 4.19 | Overall length                          | l1 | 1032 mm             |
| 4.20 | Length to face of forks                 | 12 | 571 mm              |
| 4.21 | Overall width                           | b1 | 710 mm              |
| 4.25 | Forks spread                            | b5 | 529 mm              |
| 4.32 | Ground clearance at centre of wheelbase | m2 | 40 mm               |
|      | Performances                            |    |                     |
| 5.2  | Lifting speed (laden / unladen)         |    | 0.10 m/s / 0.10 m/s |
| 5.3  | Lowering speed (laden / unladen)        |    | 0.10 m/s / 0.10 m/s |
| 5.11 | Parking brake                           |    | Mecanic             |