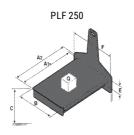

## **Tool characteristics**

| Tool 250 kg | Attachment capacity | Center of gravity of load | A1  | A2  | В   | E   | 31  | С   | D  | E  | E1 | E2 | F   | Weight |
|-------------|---------------------|---------------------------|-----|-----|-----|-----|-----|-----|----|----|----|----|-----|--------|
|             | kg                  | mm                        | mm  | mm  | mm  | mm  | mm  | mm  | mm | mm | mm | mm | mm  | kg     |
| EPE 250     | 250                 | 250                       | 500 | 515 | 40  | -   | -   | 270 | -  | -  | -  | -  | 320 | 21     |
| FA 250      | 250                 | 250                       | 500 | 540 | -   | 230 | 650 | 50  | 50 | 20 | -  | -  | 680 | 33     |
| PLF 250     | 200                 | 300                       | 620 | 635 | 500 | -   |     | 280 | -  | 88 |    |    | 630 | 40     |
| POT 250     | 150                 | 400                       | 425 | 440 | 50  | -   | -   | 170 | -  |    |    | -  | 320 | 22     |

### Tools