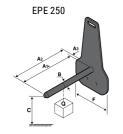

## **Tool characteristics**

| Tool 250 kg | Attachment capacity | Center of gravity of load | A1  | A2  | В   | E   | 31  | С   | D  | E  | E1 | E2 | F   | Weight |
|-------------|---------------------|---------------------------|-----|-----|-----|-----|-----|-----|----|----|----|----|-----|--------|
|             | kg                  | mm                        | mm  | mm  | mm  | mm  | mm  | mm  | mm | mm | mm | mm | mm  | kg     |
| EPE 250     | 250                 | 250                       | 500 | 515 | 40  | -   | -   | 270 | -  | -  | -  | -  | 320 | 21     |
| FA 250      | 250                 | 250                       | 500 | 540 | -   | 230 | 650 | 50  | 50 | 20 | -  | -  | 680 | 33     |
| PLF 250     | 200                 | 300                       | 620 | 635 | 500 | -   |     | 280 | -  | 88 |    |    | 630 | 40     |
| POT 250     | 150                 | 400                       | 425 | 440 | 50  | -   | -   | 170 | -  |    |    | -  | 320 | 22     |

### Tools