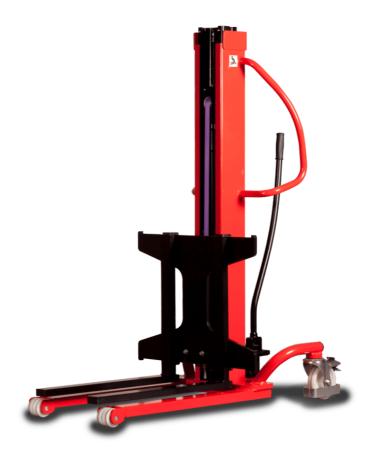

# **KLEOS HM 250 D25**

|      | Technical characteristics               |    | Metric              |
|------|-----------------------------------------|----|---------------------|
| 1.1  | Manufacturer                            |    | Manitou             |
| 1.2  | Model Name                              |    | Kleos HM 250 D25    |
| 1.3  | Power source                            |    | Manual              |
| 1.4  | Operator type                           |    | Pedestrian          |
| 1.5  | Max. capacity                           | Q  | 250 kg              |
| 1.6  | Load center of gravity                  | C  | 250 mm              |
|      | Weight                                  |    |                     |
| 2.1  | Overall weight without tools            |    | 110 kg              |
|      | Wheels                                  |    |                     |
| 3.1  | Tires type                              |    | Nylon               |
| 3.2  | Dimensions of front wheels              |    | 2x (75x65)          |
| 3.3  | Dimensions of rear wheels               |    | 2x (150x50)         |
|      | Dimensions                              |    |                     |
| 4.2  | Mast lowered height                     | h1 | 1815 mm             |
| 4.5  | Mast extended height                    | h4 | 3055 mm             |
| 4.19 | Overall length                          | l1 | 1032 mm             |
| 4.20 | Length to face of forks                 | 12 | 571 mm              |
| 4.21 | Overall width                           | b1 | 710 mm              |
| 4.25 | Forks spread                            | b5 | 529 mm              |
| 4.32 | Ground clearance at centre of wheelbase | m2 | 40 mm               |
|      | Performances                            |    |                     |
| 5.2  | Lifting speed (laden / unladen)         |    | 0.10 m/s / 0.10 m/s |
| 5.3  | Lowering speed (laden / unladen)        |    | 0.10 m/s / 0.10 m/s |
| 5.11 | Parking brake                           |    | Mecanic             |