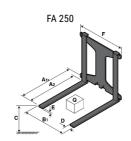

## **Tool characteristics**

| Tool 250 kg | Attachment capacity | Center of gravity of load | A1  | A2  | В   | E   | 31  | С   | D  | E  | E1 | E2 | F   | Weight |
|-------------|---------------------|---------------------------|-----|-----|-----|-----|-----|-----|----|----|----|----|-----|--------|
|             | kg                  | mm                        | mm  | mm  | mm  | mm  | mm  | mm  | mm | mm | mm | mm | mm  | kg     |
| EPE 250     | 250                 | 250                       | 500 | 515 | 40  | -   | -   | 270 | -  | -  | -  | -  | 320 | 21     |
| FA 250      | 250                 | 250                       | 500 | 540 | -   | 230 | 650 | 50  | 50 | 20 | -  | -  | 680 | 33     |
| PLF 250     | 200                 | 300                       | 620 | 635 | 500 | -   |     | 280 | -  | 88 |    |    | 630 | 40     |
| POT 250     | 150                 | 400                       | 425 | 440 | 50  | -   | -   | 170 | -  |    |    | -  | 320 | 22     |

### Tools