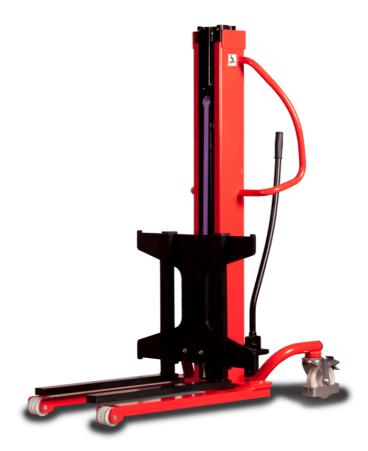

# **KLEOS HM 250 D25**

|      | Technical characteristics               |    | Metric              |
|------|-----------------------------------------|----|---------------------|
| 1.1  | Manufacturer                            |    | Manitou             |
| 1.2  | Model Name                              |    | HM 250 D25          |
| 1.3  | Power source                            |    | Manual              |
| 1.4  | Operator type                           |    | Pedestrian          |
| 1.5  | Max. capacity                           | Q  | 250 kg              |
| 1.6  | Load center of gravity                  | C  | 250 mm              |
|      | Weight                                  |    |                     |
| 2.1  | Overall weight without tools            |    | 110 kg              |
|      | Wheels                                  |    |                     |
| 3.1  | Tires type                              |    | Nylon               |
| 3.2  | Dimensions of front wheels              |    | 2x (75x65)          |
| 3.3  | Dimensions of rear wheels               |    | 2x (150x50)         |
|      | Dimensions                              |    |                     |
| 4.2  | Mast lowered height                     | h1 | 1815 mm             |
| 4.5  | Mast extended height                    | h4 | 3055 mm             |
| 4.19 | Overall length                          | l1 | 1032 mm             |
| 4.20 | Length to face of forks                 | 12 | 571 mm              |
| 4.21 | Overall width                           | b1 | 710 mm              |
| 4.25 | Forks spread                            | b5 | 529 mm              |
| 4.32 | Ground clearance at centre of wheelbase | m2 | 40 mm               |
|      | Performances                            |    |                     |
| 5.2  | Lifting speed (laden / unladen)         |    | 0.10 m/s / 0.10 m/s |
| 5.3  | Lowering speed (laden / unladen)        |    | 0.10 m/s / 0.10 m/s |
| 5.11 | Parking brake                           |    | Mecanic             |