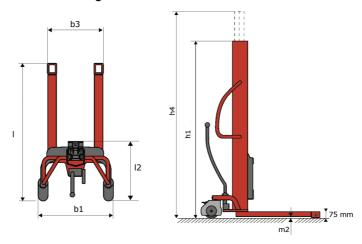

# **KLEOS HM 250 D25**

|      | Technical characteristics               |    | Metric              |
|------|-----------------------------------------|----|---------------------|
| 1.1  | Manufacturer                            |    | Manitou             |
| 1.2  | Model Name                              |    | HM 250 D25          |
| 1.3  | Power source                            |    | Manual              |
| 1.4  | Operator type                           |    | Pedestrian          |
| 1.5  | Max. capacity                           | Q  | 250 kg              |
| 1.6  | Load center of gravity                  | C  | 250 mm              |
|      | Weight                                  |    |                     |
| 2.1  | Overall weight without tools            |    | 110 kg              |
|      | Wheels                                  |    |                     |
| 3.1  | Tires type                              |    | Nylon               |
| 3.2  | Dimensions of front wheels              |    | 2x (75x65)          |
| 3.3  | Dimensions of rear wheels               |    | 2x (150x50)         |
|      | Dimensions                              |    |                     |
| 4.2  | Mast lowered height                     | h1 | 1815 mm             |
| 4.5  | Mast extended height                    | h4 | 3055 mm             |
| 4.19 | Overall length                          | l1 | 1032 mm             |
| 4.20 | Length to face of forks                 | 12 | 571 mm              |
| 4.21 | Overall width                           | b1 | 710 mm              |
| 4.25 | Forks spread                            | b5 | 529 mm              |
| 4.32 | Ground clearance at centre of wheelbase | m2 | 40 mm               |
|      | Performances                            |    |                     |
| 5.2  | Lifting speed (laden / unladen)         |    | 0.10 m/s / 0.10 m/s |
| 5.3  | Lowering speed (laden / unladen)        |    | 0.10 m/s / 0.10 m/s |
| 5.11 | Parking brake                           |    | Mecanic             |

#### Kleos HM 250 D25 - Dimensional drawing