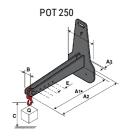

## **Tool characteristics**

| Tool 250 kg | Attachment capacity | Center of gravity of load | A1  | A2  | В   | E   | 31  | С   | D  | E  | E1 | E2 | F   | Weight |
|-------------|---------------------|---------------------------|-----|-----|-----|-----|-----|-----|----|----|----|----|-----|--------|
|             | kg                  | mm                        | mm  | mm  | mm  | mm  | mm  | mm  | mm | mm | mm | mm | mm  | kg     |
| EPE 250     | 250                 | 250                       | 500 | 515 | 40  | -   | -   | 270 | -  | -  | -  | -  | 320 | 21     |
| FA 250      | 250                 | 250                       | 500 | 540 | -   | 230 | 650 | 50  | 50 | 20 | -  | -  | 680 | 33     |
| PLF 250     | 200                 | 300                       | 620 | 635 | 500 | -   |     | 280 | -  | 88 |    |    | 630 | 40     |
| POT 250     | 150                 | 400                       | 425 | 440 | 50  | -   | -   | 170 | -  |    |    | -  | 320 | 22     |