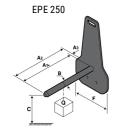

## **Tool characteristics**

| Tool 250 kg | Attachment capacity | Center of gravity of load | A1  | A2  | В   | E   | 31  | С   | D  | E  | E1 | E2 | F   | Weight |
|-------------|---------------------|---------------------------|-----|-----|-----|-----|-----|-----|----|----|----|----|-----|--------|
|             | kg                  | mm                        | mm  | mm  | mm  | mm  | mm  | mm  | mm | mm | mm | mm | mm  | kg     |
| EPE 250     | 250                 | 250                       | 500 | 515 | 40  | -   | -   | 270 | -  | -  | -  | -  | 320 | 21     |
| FA 250      | 250                 | 250                       | 500 | 540 | -   | 230 | 650 | 50  | 50 | 20 | -  | -  | 680 | 33     |
| PLF 250     | 200                 | 300                       | 620 | 635 | 500 | -   |     | 280 | -  | 88 |    |    | 630 | 40     |
| POT 250     | 150                 | 400                       | 425 | 440 | 50  | -   | -   | 170 | -  |    |    | -  | 320 | 22     |

### Tools