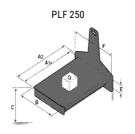

## **Tool characteristics**

| Tool 250 kg | Attachment capacity | Center of gravity of load | A1  | A2  | В   | E   | 31  | С   | D  | E  | E1 | E2 | F   | Weight |
|-------------|---------------------|---------------------------|-----|-----|-----|-----|-----|-----|----|----|----|----|-----|--------|
|             | kg                  | mm                        | mm  | mm  | mm  | mm  | mm  | mm  | mm | mm | mm | mm | mm  | kg     |
| EPE 250     | 250                 | 250                       | 500 | 515 | 40  | -   | -   | 270 | -  | -  | -  | -  | 320 | 21     |
| FA 250      | 250                 | 250                       | 500 | 540 | -   | 230 | 650 | 50  | 50 | 20 | -  | -  | 680 | 33     |
| PLF 250     | 200                 | 300                       | 620 | 635 | 500 | -   |     | 280 | -  | 88 |    |    | 630 | 40     |
| POT 250     | 150                 | 400                       | 425 | 440 | 50  | -   | -   | 170 | -  |    |    | -  | 320 | 22     |