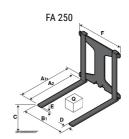

## **Tool characteristics**

| Tool 250 kg | Attachment capacity | Center of gravity of load | A1  | A2  | В   | E   | 31  | С   | D  | E  | E1 | E2 | F   | Weight |
|-------------|---------------------|---------------------------|-----|-----|-----|-----|-----|-----|----|----|----|----|-----|--------|
|             | kg                  | mm                        | mm  | mm  | mm  | mm  | mm  | mm  | mm | mm | mm | mm | mm  | kg     |
| EPE 250     | 250                 | 250                       | 500 | 515 | 40  | -   | -   | 270 | -  | -  | -  | -  | 320 | 21     |
| FA 250      | 250                 | 250                       | 500 | 540 | -   | 230 | 650 | 50  | 50 | 20 | -  | -  | 680 | 33     |
| PLF 250     | 200                 | 300                       | 620 | 635 | 500 | -   |     | 280 | -  | 88 | -  | -  | 630 | 40     |
| POT 250     | 150                 | 400                       | 425 | 440 | 50  |     |     | 170 |    |    |    |    | 320 | 22     |

### Tools