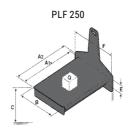

## **Tool characteristics**

| Tool 250 kg | Attachment capacity | Center of gravity of load | A1  | A2  | В   | E   | 31  | С   | D  | E  | E1 | E2 | F   | Weight |
|-------------|---------------------|---------------------------|-----|-----|-----|-----|-----|-----|----|----|----|----|-----|--------|
|             | kg                  | mm                        | mm  | mm  | mm  | mm  | mm  | mm  | mm | mm | mm | mm | mm  | kg     |
| EPE 250     | 250                 | 250                       | 500 | 515 | 40  | -   | -   | 270 | -  | -  | -  | -  | 320 | 21     |
| FA 250      | 250                 | 250                       | 500 | 540 | -   | 230 | 650 | 50  | 50 | 20 | -  | -  | 680 | 33     |
| PLF 250     | 200                 | 300                       | 620 | 635 | 500 | -   |     | 280 | -  | 88 | -  | -  | 630 | 40     |
| POT 250     | 150                 | 400                       | 425 | 440 | 50  |     |     | 170 |    |    |    |    | 320 | 22     |