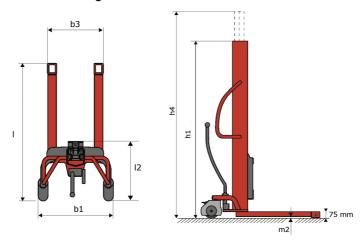

#### Kleos HM 250 D25 - Dimensional drawing

# **KLEOS HM 250 D25**

|      | Technical characteristics               |    | Metric              |
|------|-----------------------------------------|----|---------------------|
| 1.1  | Manufacturer                            |    | Manitou             |
| 1.2  | Model Name                              |    | HM 250 D25          |
| 1.3  | Power source                            |    | Manual              |
| 1.4  | Operator type                           |    | Pedestrian          |
| 1.5  | Max. capacity                           | Q  | 250 kg              |
| 1.6  | Load center of gravity                  | С  | 250 mm              |
|      | Weight                                  |    |                     |
| 2.1  | Overall weight without tools            |    | 110 kg              |
|      | Wheels                                  |    |                     |
| 3.1  | Tires type                              |    | Nylon               |
| 3.2  | Dimensions of front wheels              |    | 2x (75x65)          |
| 3.3  | Dimensions of rear wheels               |    | 2x (150x50)         |
|      | Dimensions                              |    |                     |
| 4.2  | Mast lowered height                     | h1 | 1815 mm             |
| 4.5  | Mast extended height                    | h4 | 3055 mm             |
| 4.19 | Overall length                          | l1 | 1032 mm             |
| 4.20 | Length to face of forks                 | 12 | 571 mm              |
| 4.21 | Overall width                           | b1 | 710 mm              |
| 4.25 | Forks spread                            | b5 | 529 mm              |
| 4.32 | Ground clearance at centre of wheelbase | m2 | 40 mm               |
|      | Performances                            |    |                     |
| 5.2  | Lifting speed (laden / unladen)         |    | 0.10 m/s / 0.10 m/s |
| 5.3  | Lowering speed (laden / unladen)        |    | 0.10 m/s / 0.10 m/s |
| 5.11 | Parking brake                           |    | Mecanic             |