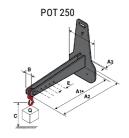

## **Tool characteristics**

| Tool 250 kg | Attachment capacity | Center of gravity of load | A1  | A2  | В   | E   | 31  | С   | D  | E  | E1 | E2 | F   | Weight |
|-------------|---------------------|---------------------------|-----|-----|-----|-----|-----|-----|----|----|----|----|-----|--------|
|             | kg                  | mm                        | mm  | mm  | mm  | mm  | mm  | mm  | mm | mm | mm | mm | mm  | kg     |
| EPE 250     | 250                 | 250                       | 500 | 515 | 40  | -   | -   | 270 | -  | -  | -  | -  | 320 | 21     |
| FA 250      | 250                 | 250                       | 500 | 540 | -   | 230 | 650 | 50  | 50 | 20 | -  | -  | 680 | 33     |
| PLF 250     | 200                 | 300                       | 620 | 635 | 500 | -   |     | 280 | -  | 88 | -  | -  | 630 | 40     |
| POT 250     | 150                 | 400                       | 425 | 440 | 50  |     |     | 170 |    |    |    |    | 320 | 22     |