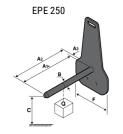

## **Tool characteristics**

| Tool 250 kg | Attachment capacity | Center of gravity of load | A1  | A2  | В   | E   | 31  | С   | D  | E  | E1 | E2 | F   | Weight |
|-------------|---------------------|---------------------------|-----|-----|-----|-----|-----|-----|----|----|----|----|-----|--------|
|             | kg                  | mm                        | mm  | mm  | mm  | mm  | mm  | mm  | mm | mm | mm | mm | mm  | kg     |
| EPE 250     | 250                 | 250                       | 500 | 515 | 40  | -   | -   | 270 | -  | -  | -  | -  | 320 | 21     |
| FA 250      | 250                 | 250                       | 500 | 540 | -   | 230 | 650 | 50  | 50 | 20 | -  | -  | 680 | 33     |
| PLF 250     | 200                 | 300                       | 620 | 635 | 500 | -   |     | 280 | -  | 88 | -  | -  | 630 | 40     |
| POT 250     | 150                 | 400                       | 425 | 440 | 50  |     |     | 170 |    |    |    |    | 320 | 22     |

### Tools